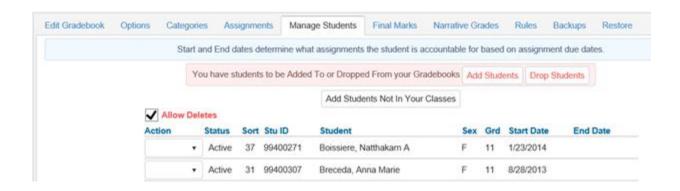

To **Delete** a student, click the mouse on the **check box** at the top of the form. The check box at the top of the form **MUST** be checked.

Select the **Delete** option from the **Action** dropdown to the left of the Student's name. The student and their scores will be deleted from the gradebook.

NOTE: Deleting a student will delete a student's scores and must be done with caution.