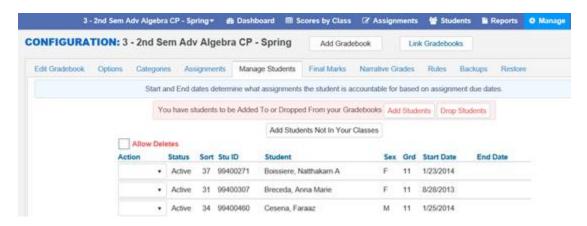

## **Gradebook - Manage Students**

Modified on: Tue, Feb 13, 2018 at 2:27 PM

The **Manage Students** tab will display all students in a selected gradebook. Click the mouse on **Manage Gradebooks** from the **Details** button on the dashboard page. Click the mouse on the **Manage Students** tab. The following page will display with the selected gradebook name on the top of the form.

The **Manage Students** tab will display all students in a selected gradebook. The **Custom Sort** and **Transfer** options (if applicable) are available on the **Manage Students** tab.

The **Action** dropdown will allow you to **Drop** or **Delete** a student from the selected gradebook. To **Drop** a student, click the mouse into the **Action** field and select the **Drop** option from the dropdown to the left of the Student's name. The **End Date** will be auto populated based on the student's class leave date.