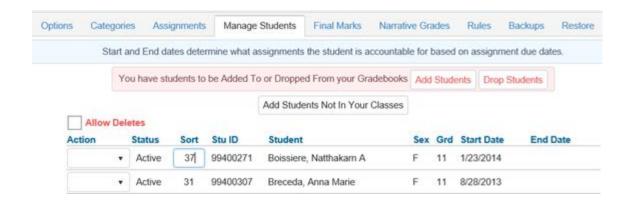

## **CUSTOM SORT**

The **Manage Students** form display's a **Sort** field. The default sort number is alphabetical by the student's last name. A **Custom Sort Order** can be assigned to students.

To change the sort order, click the mouse in the **Sort** field and type over the sort number or use the up and down arrows.

The Scores by Class page has a Sort By Custom Student Sort option. If the option is selected the students will display by the Custom Sort Order on the Scores by Class.

The **Scores by Assignment** page has an option to Sort Students by Custom Sort Field Instead of Name option. If the option is selected the students will display by the **Custom Sort Order** on the **Scores by Assignment** page.