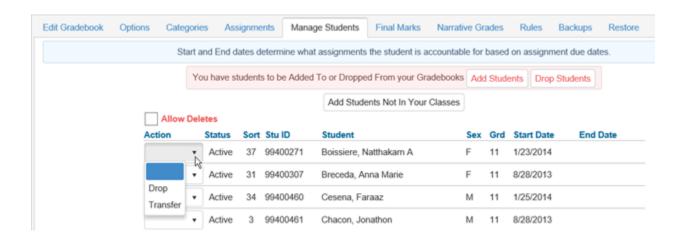

The **Manage Students** tab will display all students in a selected gradebook. The **Custom Sort** and **Transfer** options (if applicable) are available on the **Manage Students** tab.

The **Action** dropdown will allow you to **Drop** or **Delete** a student from the selected gradebook. To **Drop** a student, click the mouse into the **Action** field and select the **Drop** option from the dropdown to the left of the Student's name. The **End Date** will be auto populated based on the student's class leave date.

The students **End Date** will ensure that the student is not responsible for assignments with due dates after the students **End Date**.

**Dropped** students will display hi-lited in yellow at the bottom of the student list.