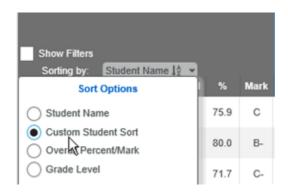

## **CUSTOM SORT**

The **Manage Students** form display's a **Sort** field. The default sort number is alphabetical by the student's last name. A **Custom Sort Order** can be assigned to students.

To change the sort order, click the mouse in the **Sort** field and type over the sort number or use the up and down arrows.

The Scores by Class page has a Sort By Custom Student Sort option. If the option is selected the students will display by the Custom Sort Order on the Scores by Class.

The **Scores by Assignment** page has an option to Sort Students by Custom Sort Field Instead of Name option. If the option is selected the students will display by the **Custom Sort Order** on the **Scores by Assignment** page.