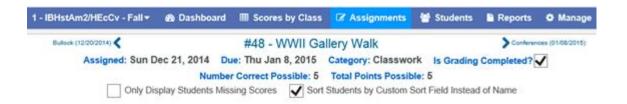

The Scores by Class page has a Sort By Custom Student Sort option. If the option is selected the students will display by the Custom Sort Order on the Scores by Class.

The **Scores by Assignment** page has an option to Sort Students by Custom Sort Field Instead of Name option. If the option is selected the students will display by the **Custom Sort Order** on the **Scores by Assignment** page.