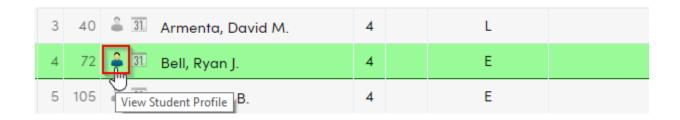

## **Attendance Form Icons**

Modified on: Tue, Oct 3, 2017 at 7:07 PM

The attendance page displays a profile and calendar icon to the left of each student name. Clicking the mouse on the **Profile** icon will take the user to the Profile page for that student.

Clicking the mouse on the **Calendar** icon to the left of the student name will take the user to that student's attendance detail page.

| 3 | 40  | â 🗓 Armenta, David M.  | 4 | L |  |
|---|-----|------------------------|---|---|--|
| 4 | 72  | Bell, Ryan J.          | 4 | Е |  |
| 5 | 105 | View Attendance Detail | 4 | Е |  |