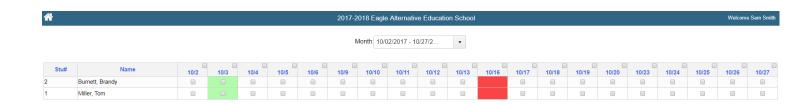

The following page will display to teachers.

Teachers can take attendance by clicking in the boxes to the right of the student's name in the applicable date column. When using Attendance by Month in a Positive Attendance school, a Present code will be submitted. **Changes are effective immediately.** 

The **Mark Absent if not Present** option can be used to mark all students absent for the day by selecting the check box at the top right of the date column. The Absent code will be submitted wherethe Present check box is not selected for all students in the class for that date.