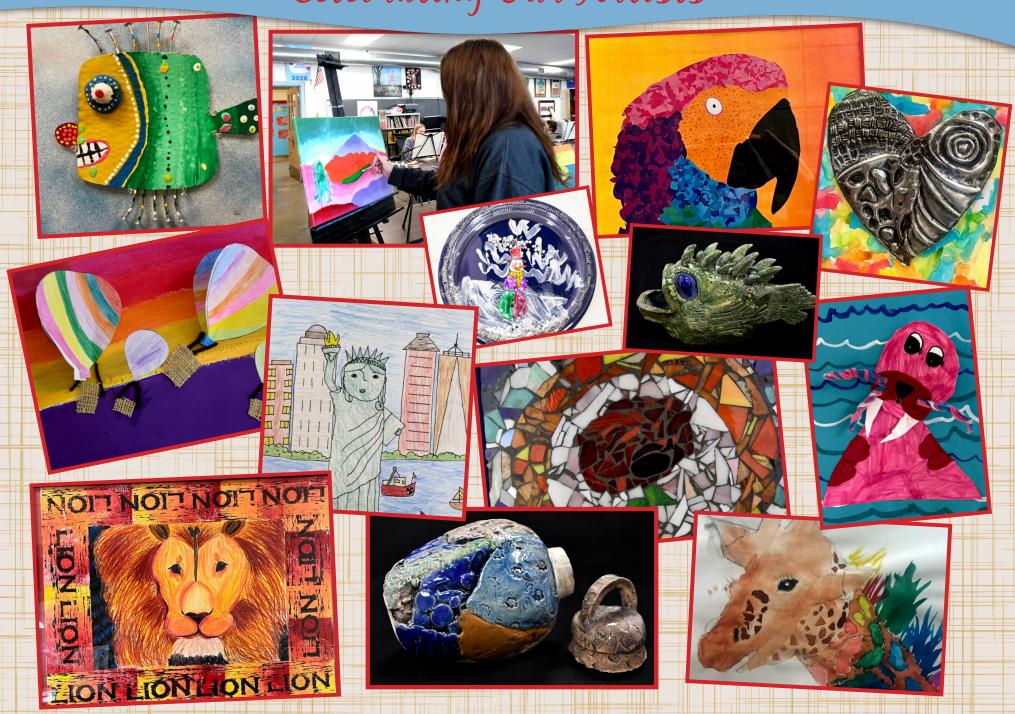

Celebrating Our Artists

| APRIL S M T W T F S 1 2 3 4 5 6 7 8 9 10 11 12 13 14 15 16 17 18 19 20 21 22 23 24 25 26 27 28 29 30 |                              | N       | IAY 202                               | 24                                                                                    |                                                      | JUNE S M T W T F S 1 2 3 4 5 6 7 8 9 10 11 12 13 14 15 16 17 18 19 20 21 22 23 24 25 26 27 28 29 30 |   |
|------------------------------------------------------------------------------------------------------|------------------------------|---------|---------------------------------------|---------------------------------------------------------------------------------------|------------------------------------------------------|-----------------------------------------------------------------------------------------------------|---|
| Sunday                                                                                               | Monday                       | Tuesday | Wednesday                             | Thursday                                                                              | Friday                                               | Saturday                                                                                            |   |
|                                                                                                      |                              |         | 1                                     | 2                                                                                     | 3                                                    | 4                                                                                                   | F |
|                                                                                                      |                              |         | Booster Club Meeting<br>NCHS - 6:30pm | National Day of Prayer                                                                |                                                      | SAT Testing                                                                                         |   |
| 5                                                                                                    | 6                            | 7       | 8                                     | 9                                                                                     | 10                                                   | 11                                                                                                  |   |
| Cinco De Mayo                                                                                        |                              |         |                                       | Ascension of Jesus                                                                    |                                                      |                                                                                                     |   |
| Mother's Day                                                                                         | 13                           | 14      | 15                                    | 16                                                                                    | 17                                                   | 18                                                                                                  |   |
| Pentecost                                                                                            | 20                           | 21      | Class of 2024 Baccalaureate Mass      | 23                                                                                    | Class of 2024<br>Graduation  No 4K WSD (St. Michael) | 25                                                                                                  |   |
| 26                                                                                                   | Memorial  ★ DAY ★  No School | 28      | 29                                    | 30 End of 4th Quarter  Last Day of School 3P, 4K St. Mark, 4K WSD (St. Michael), K-12 | Last Day of School 4K DCE (St. Therese)              |                                                                                                     |   |