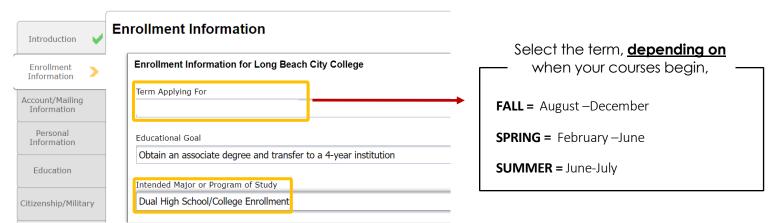

### **Step 4:** Complete and Submit LBCC Application

- Select the term (see notes)
- You may select any option for Educational Goal.
- Intended Major or Program of Study is **Dual High School/ College Enrollment**