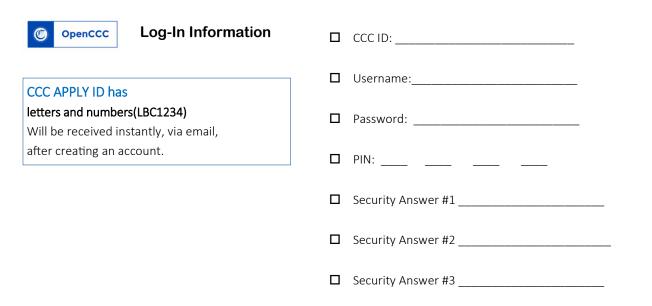

# **Step 2:** Create CCC Apply Account User name and Password

This is not your VIKING ID or LBUSD Student Number

- If you have never attended a CA Community College, click <u>Create an Account</u>
- Only the following will be provided in this step

Be sure to complete all application steps!

- CCC Apply Username
- CCC Apply Password
- CCC Apply PIN