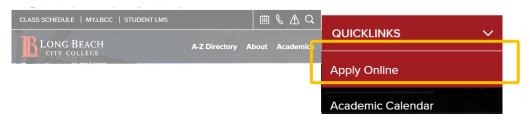

#### **Step 1:** Visit LBCC Website

- Access the LBCC Admissions Application at https://www.lbcc.edu/
- Click on the **Apply Online** linkunder **QUICKLINKS** drop-down menu.