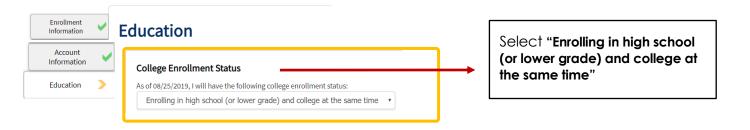

### **Step 4:** Complete and Submit LBCC Application

- Select the term (see notes)
- You may select any option for Educational Goal.
- Intended Major or Program of Study is **Dual High School/ College Enrollment**