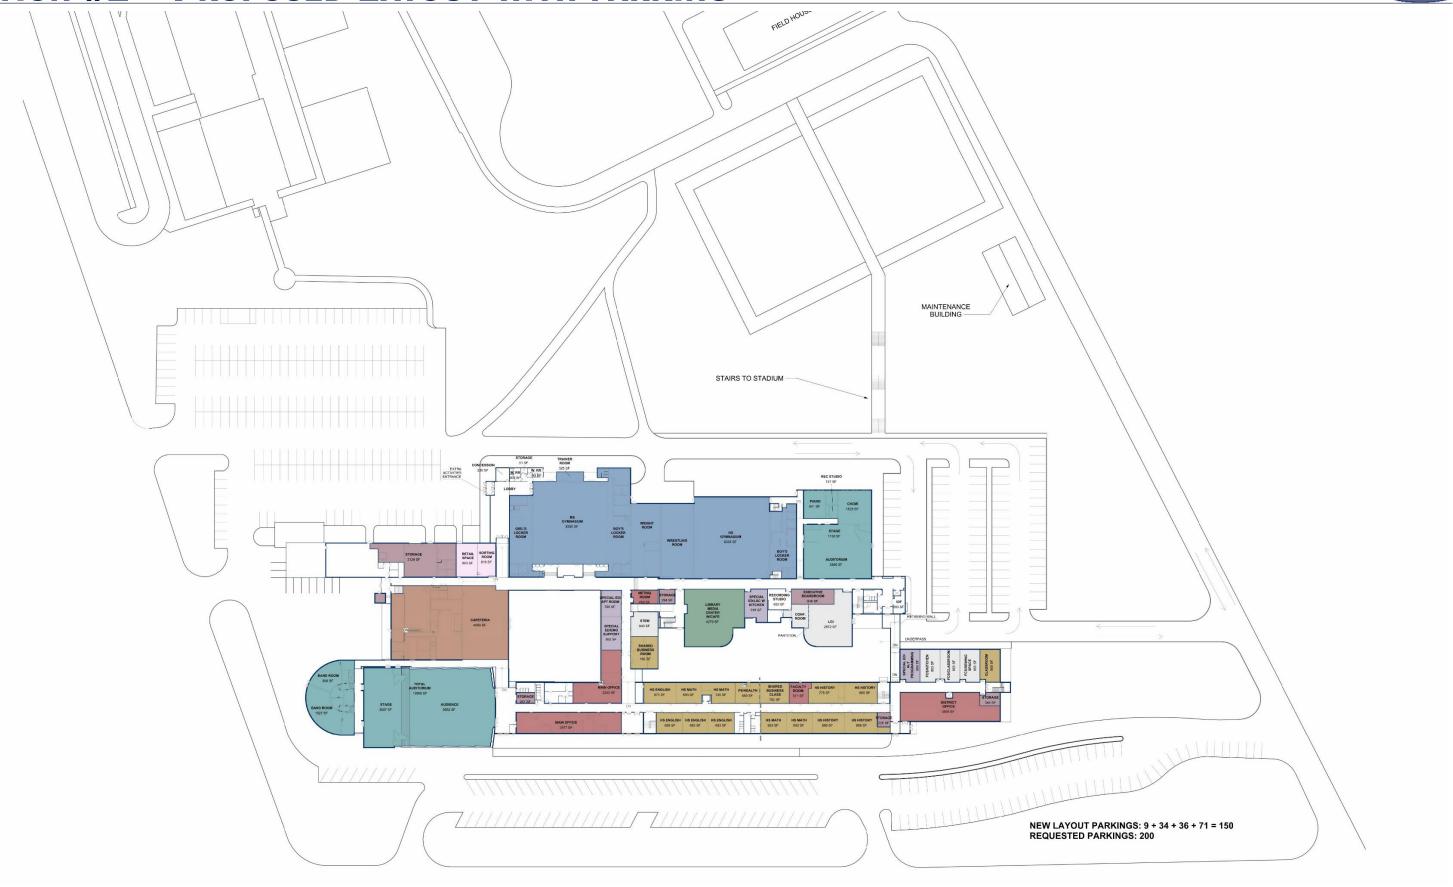

5 = 315 2 GROUND FLOOR - SITE RENOVATION NEEDS **EXISTING PARKINGS: 13** 4444 **EXISTING PARKINGS:** 9 + 34 + 36 + 53 = 132 **REQUESTED PARKINGS: 200** 1 FIRST FLOOR - SITE RENOVATION NEEDS









### **EXISTING CONDITIONS - STRUCTURAL RENOVATION NEEDS**





### **VENEER MOVEMENT AT WINDOW**



MASONRY VENEER OUT-OF-PLANE MOVEMENT



**MASONRY VENEER CRACK – WEST ELEVATION** 



**WELDED JOINT METAL FRAME / STEEL BEAMS** 



**INSUFFICIENTLY STIFF METAL STUD FRAME AND LACK OF INSULATION** 

### **EXISTING CONDITIONS – STRUCTURAL RENOVATION NEEDS**



#### WALL SECTION FROM SHEET 11 OF SCHOOL'S 1968 DRAWINGS SET





#### **CURRENT CAVITY WALL CONSTRUCTION**



**SECTION B-B'** 



















### **OPTION #1 - PHASING**











### **OPTION #2 - PROPOSED LAYOUT WITH PARKING**





### **OPTION #2 - DEMOLITIONS / RENOVATIONS / ADDITIONS**







GROUND FLOOR - DEMO/RENO/NEW CONSTRUCTION SF OPT#2

### **OPTION #2 - PHASING**



### **LEGEND** PROJECT #2 SUMMER 2024 & SUMMER 2025: ADMINISTRATION RENOVATION ASBESTOS ABATEMENT AUDITORIUM RENOVATION CLASSROOMS RENOVATIONS GLAZED BRICKS PAINTING HVAC REPLACEMENT LIBRARIES RENOVATION LOCKER ROOMS RENOVATION NEW COURT WALLS RESTROOMS RENOVATION RETAIL SPACE SUMMER 2024/FALL 2024: **NEW ENTRY ADDITION** PROJECT #3 - HIGH SCHOOL Ph I - FALL 2024 / SPRING 2026: **NEW CONSTRUCTION** Ph II - SUMMER 2026: DEMOLITION 2 SECOND FLOOR - PHASING OPT#2 PHASING OPT#2 1 FIRST FLOOR - PHASING OPT#2 GROUND FLOOR - PHASING OPT#2

### **OOPCS COMPARISON**



| SUMMARY OPTI