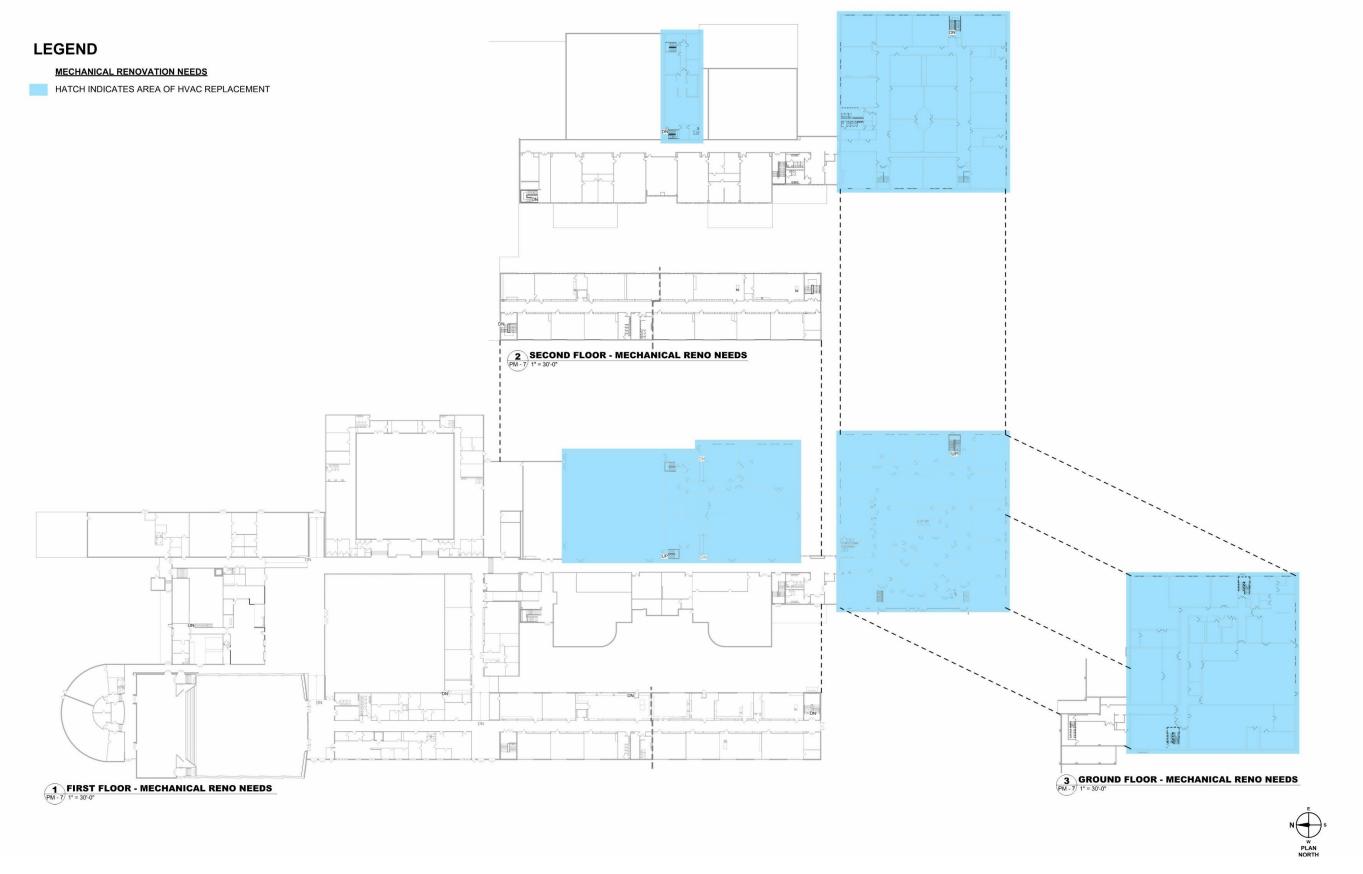

ON: 117 LF ////, CANOPY - TBD: 2,602 SF **EXISTING PARKINGS: 211 + 21 = 232** REQUESTED PARKINGS: 270 + 45 = 315 2 GROUND FLOOR - SITE RENOVATION NEEDS **EXISTING PARKINGS: 13** 4444 **EXISTING PARKINGS:** 9 + 34 + 36 + 53 = 132 **REQUESTED PARKINGS: 200** 1 FIRST FLOOR - SITE RENOVATION NEEDS









### **EXISTING CONDITIONS - STRUCTURAL RENOVATION NEEDS**





### **VENEER MOVEMENT AT WINDOW**



MASONRY VENEER OUT-OF-PLANE MOVEMENT



**MASONRY VENEER CRACK – WEST ELEVATION** 



**WELDED JOINT METAL FRAME / STEEL BEAMS** 



**INSUFFICIENTLY STIFF METAL STUD FRAME AND LACK OF INSULATION** 

### **EXISTING CONDITIONS – STRUCTURAL RENOVATION NEEDS**



#### WALL SECTION FROM SHEET 11 OF SCHOOL'S 1968 DRAWINGS SET





#### **CURRENT CAVITY WALL CONSTRUCTION**



**SECTION B-B'** 



















### **OPTION #1 - PHASING**











### **OPTION #2 - PROPOSED LAYOUT WITH PARKING**





### **OPTION #2 - DEMOLITIONS / RENOVATIONS / ADDITIONS**







GROUND FLOOR - DEMO/RENO/NEW CONSTRUCTION SF OPT#2

### **OPTION #2 - PHASING**



### **LEGEND** PROJECT #2 SUMMER 2024 & SUMMER 2025: ADMINISTRATION RENOVATION ASBESTOS ABATEMENT AUDITORIUM RENOVATION CLASSROOMS RENOVATIONS GLAZED BRICKS PAINTING HVAC REPLACEMENT LIBRARIES RENOVATION LOCKER ROOMS RENOVATION NEW COURT WALLS RESTROOMS RENOVATION RETAIL SPACE SUMMER 2024/FALL 2024: **NEW ENTRY ADDITION** PROJECT #3 - HIGH SCHOOL Ph I - FALL 2024 / SPRING 2026: **NEW CONSTRUCTION** Ph II - SUMMER 2026: DEMOLITION 2 SECOND FLOOR - PHASING OPT#2 PHASING OPT#2 1 FIRST FLOOR - PHASING OPT#2 GROUND FLOOR - PHASING OPT#2

### **