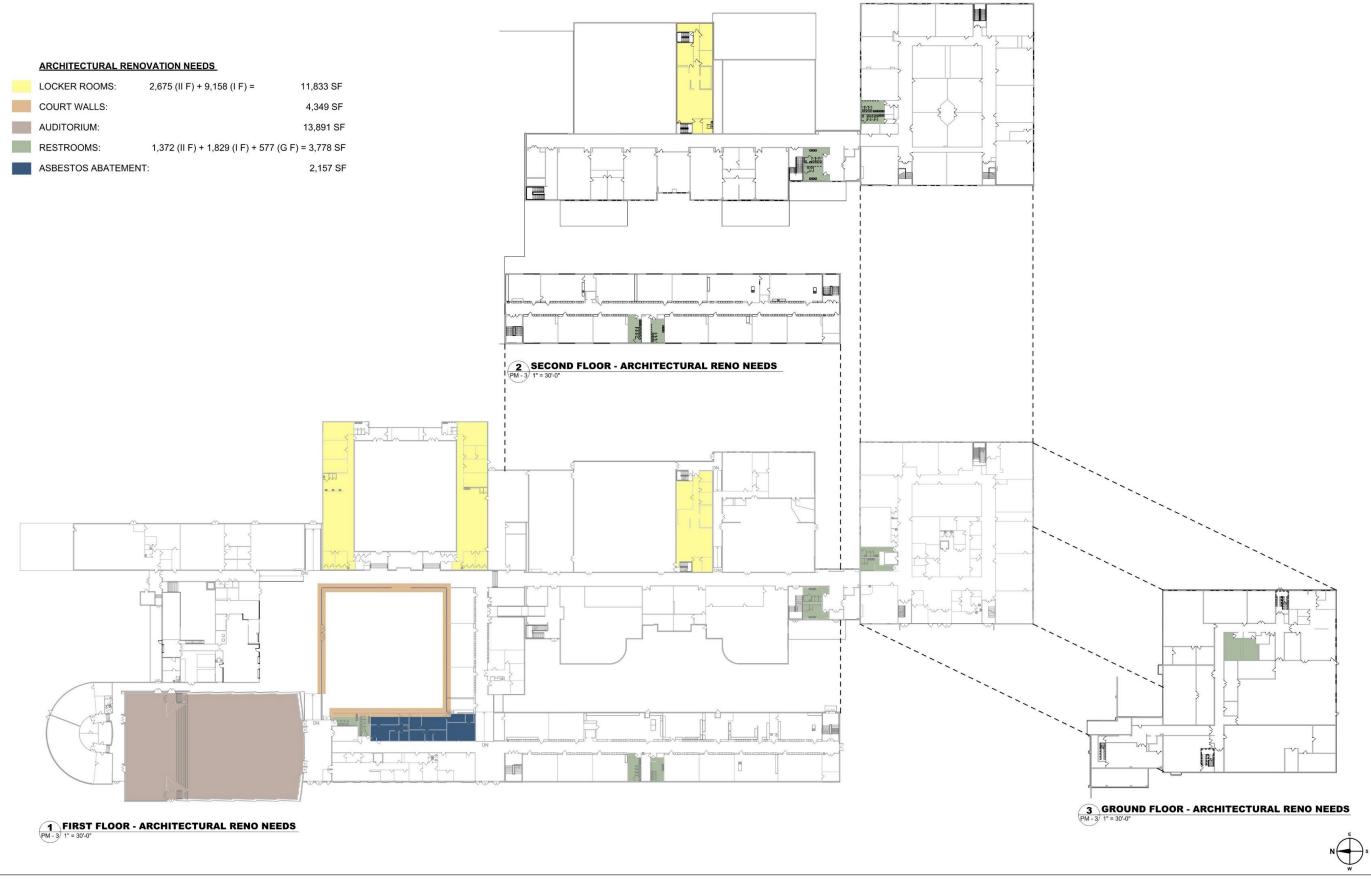

### EXISTING CONDITIONS - ARCHITECTURAL RENOVATION NEEDS

### **ARCHITECTURAL RENOVATION NEEDS - FOCUS ON AUDITORIUM**

- o ASBESTOS ABATEMENT
- o NEW FLOORING
- o NEW SOUND
- o ACOUSTIC TREATMENTS
- o NEW HOUSE LIGHTING
- o NEW SEATINGS