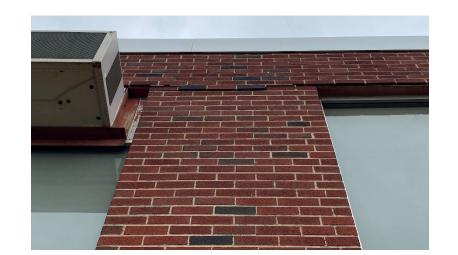

### **VENEER MOVEMENT AT WINDOW**

MASONRY VENEER OUT-OF-PLANE MOVEMENT

**MASONRY VENEER CRACK – WEST ELEVATION** 

**WELDED JOINT METAL FRAME / STEEL BEAMS** 

**INSUFFICIENTLY STIFF METAL STUD FRAME AND LACK OF INSULATION** 