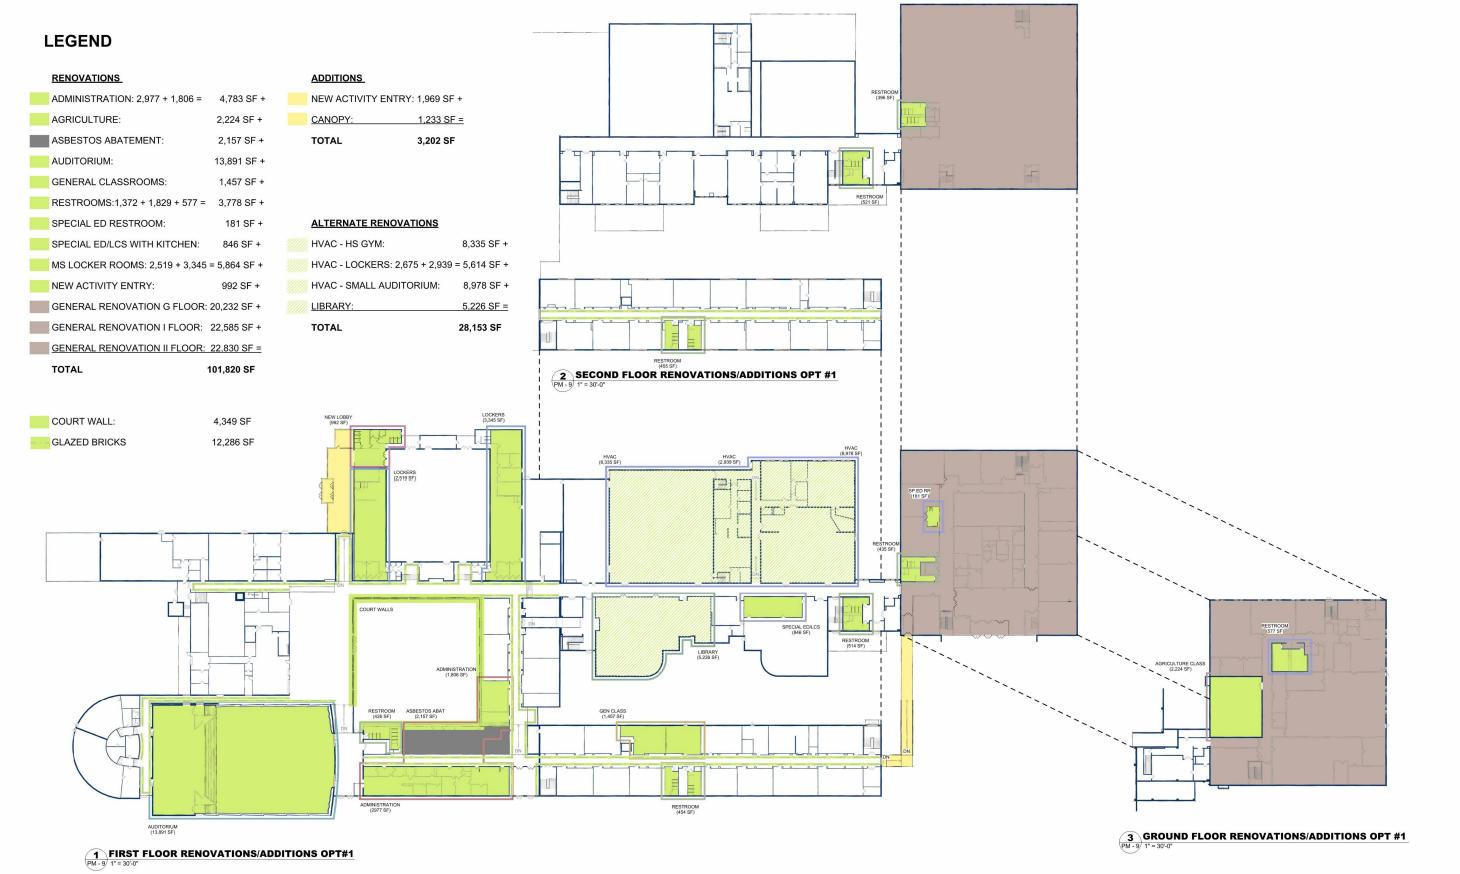

///, CANOPY - TBD: 2,602 SF **EXISTING PARKINGS: 211 + 21 = 232** REQUESTED PARKINGS: 270 + 45 = 315 2 GROUND FLOOR - SITE RENOVATION NEEDS **EXISTING PARKINGS: 13** 4444 **EXISTING PARKINGS:** 9 + 34 + 36 + 53 = 132 **REQUESTED PARKINGS: 200** 1 FIRST FLOOR - SITE RENOVATION NEEDS









### **EXISTING CONDITIONS - STRUCTURAL RENOVATION NEEDS**





### **VENEER MOVEMENT AT WINDOW**



MASONRY VENEER OUT-OF-PLANE MOVEMENT



**MASONRY VENEER CRACK – WEST ELEVATION** 



**WELDED JOINT METAL FRAME / STEEL BEAMS** 



**INSUFFICIENTLY STIFF METAL STUD FRAME AND LACK OF INSULATION** 

### **EXISTING CONDITIONS – STRUCTURAL RENOVATION NEEDS**



#### WALL SECTION FROM SHEET 11 OF SCHOOL'S 1968 DRAWINGS SET





#### **CURRENT CAVITY WALL CONSTRUCTION**



**SECTION B-B'** 



















### **OPTION #1 - PHASING**











### **OPTION #2 - PROPOSED LAYOUT WITH PARKING**





### **OPTION #2 - DEMOLITIONS / RENOVATIONS / ADDITIONS**







GROUND FLOOR - DEMO/RENO/NEW CONSTRUCTION SF OPT#2

### **OPTION #2 - PHASING**



### **LEGEND** PROJECT #2 SUMMER 2024 & SUMMER 2025: ADMINISTRATION RENOVATION ASBESTOS ABATEMENT AUDITORIUM RENOVATION CLASSROOMS RENOVATIONS GLAZED BRICKS PAINTING HVAC REPLACEMENT LIBRARIES RENOVATION LOCKER ROOMS RENOVATION NEW COURT WALLS RESTROOMS RENOVATION RETAIL SPACE SUMMER 2024/FALL 2024: **NEW ENTRY ADDITION** PROJECT #3 - HIGH SCHOOL Ph I - FALL 2024 / SPRING 2026: **NEW CONSTRUCTION** Ph II - SUMMER 2026: DEMOLITION 2 SECOND FLOOR - PHASING OPT#2 PHASING OPT#2 1 FIRST FLOOR - PHASING OPT#2 GROUND FLOOR - PHASING OPT#2

### **OOPCS COMPAR