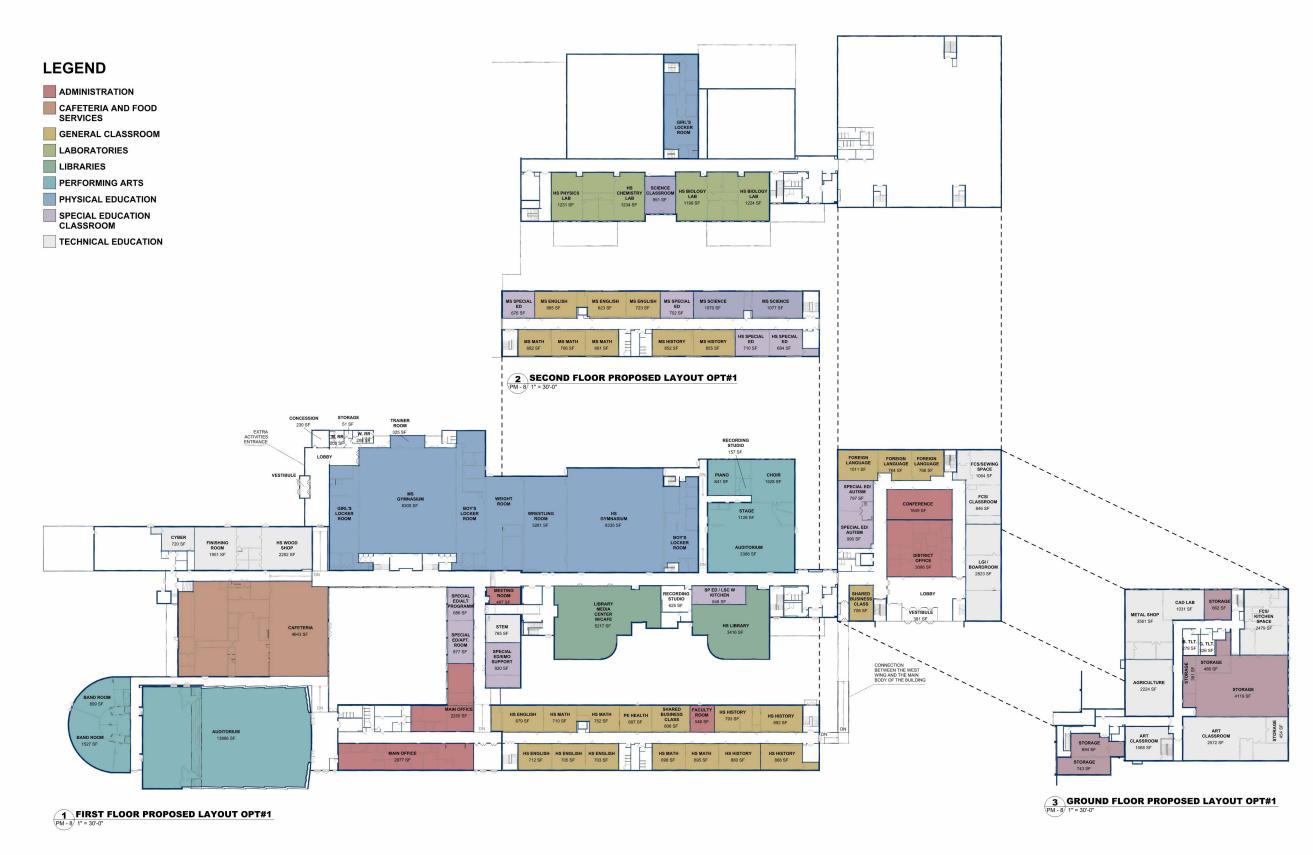

7 LF ////, CANOPY - TBD: 2,602 SF **EXISTING PARKINGS: 211 + 21 = 232** REQUESTED PARKINGS: 270 + 45 = 315 2 GROUND FLOOR - SITE RENOVATION NEEDS **EXISTING PARKINGS: 13** 4444 **EXISTING PARKINGS:** 9 + 34 + 36 + 53 = 132 **REQUESTED PARKINGS: 200** 1 FIRST FLOOR - SITE RENOVATION NEEDS









### **EXISTING CONDITIONS - STRUCTURAL RENOVATION NEEDS**





### **VENEER MOVEMENT AT WINDOW**



MASONRY VENEER OUT-OF-PLANE MOVEMENT



**MASONRY VENEER CRACK – WEST ELEVATION** 



**WELDED JOINT METAL FRAME / STEEL BEAMS** 



**INSUFFICIENTLY STIFF METAL STUD FRAME AND LACK OF INSULATION** 

### **EXISTING CONDITIONS – STRUCTURAL RENOVATION NEEDS**



#### WALL SECTION FROM SHEET 11 OF SCHOOL'S 1968 DRAWINGS SET





#### **CURRENT CAVITY WALL CONSTRUCTION**



**SECTION B-B'** 



















### **OPTION #1 - PHASING**











### **OPTION #2 - PROPOSED LAYOUT WITH PARKING**





### **OPTION #2 - DEMOLITIONS / RENOVATIONS / ADDITIONS**







GROUND FLOOR - DEMO/RENO/NEW CONSTRUCTION SF OPT#2

### **OPTION #2 - PHASING**



### **LEGEND** PROJECT #2 SUMMER 2024 & SUMMER 2025: ADMINISTRATION RENOVATION ASBESTOS ABATEMENT AUDITORIUM RENOVATION CLASSROOMS RENOVATIONS GLAZED BRICKS PAINTING HVAC REPLACEMENT LIBRARIES RENOVATION LOCKER ROOMS RENOVATION NEW COURT WALLS RESTROOMS RENOVATION RETAIL SPACE SUMMER 2024/FALL 2024: **NEW ENTRY ADDITION** PROJECT #3 - HIGH SCHOOL Ph I - FALL 2024 / SPRING 2026: **NEW CONSTRUCTION** Ph II - SUMMER 2026: DEMOLITION 2 SECOND FLOOR - PHASING OPT#2 PHASING OPT#2 1 FIRST FLOOR - PHASING OPT#2 GROUND FLOOR - PHASING OPT#2

### **OOPCS