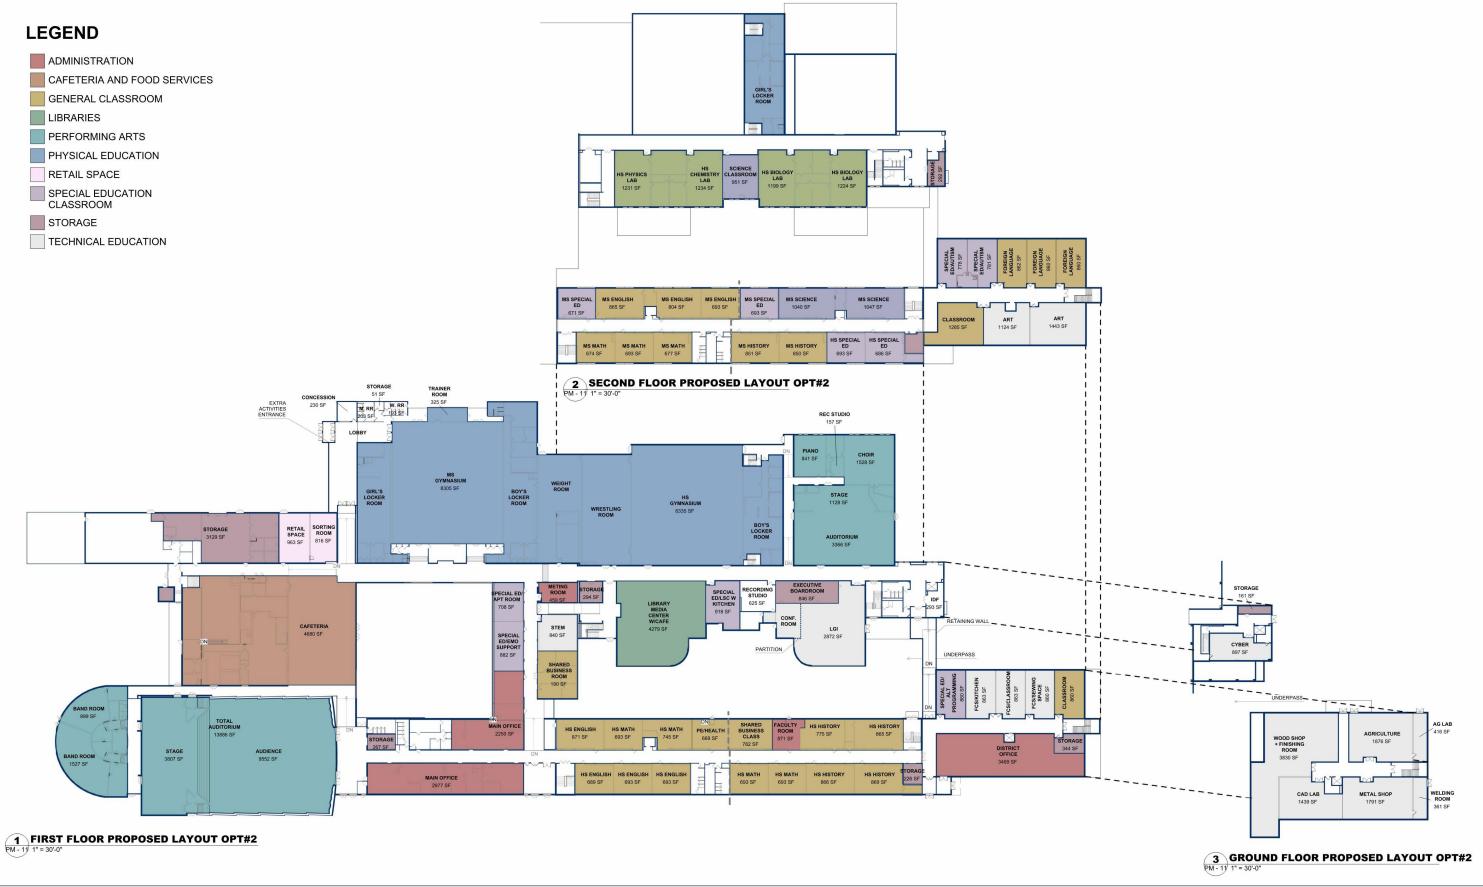

PARKINGS: 211 + 21 = 232** REQUESTED PARKINGS: 270 + 45 = 315 2 GROUND FLOOR - SITE RENOVATION NEEDS **EXISTING PARKINGS: 13** 4444 **EXISTING PARKINGS:** 9 + 34 + 36 + 53 = 132 **REQUESTED PARKINGS: 200** 1 FIRST FLOOR - SITE RENOVATION NEEDS









### **EXISTING CONDITIONS - STRUCTURAL RENOVATION NEEDS**





### **VENEER MOVEMENT AT WINDOW**



MASONRY VENEER OUT-OF-PLANE MOVEMENT



**MASONRY VENEER CRACK – WEST ELEVATION** 



**WELDED JOINT METAL FRAME / STEEL BEAMS** 



**INSUFFICIENTLY STIFF METAL STUD FRAME AND LACK OF INSULATION** 

### **EXISTING CONDITIONS – STRUCTURAL RENOVATION NEEDS**



#### WALL SECTION FROM SHEET 11 OF SCHOOL'S 1968 DRAWINGS SET





#### **CURRENT CAVITY WALL CONSTRUCTION**



**SECTION B-B'** 



















### **OPTION #1 - PHASING**











### **OPTION #2 - PROPOSED LAYOUT WITH PARKING**





### **OPTION #2 - DEMOLITIONS / RENOVATIONS / ADDITIONS**







GROUND FLOOR - DEMO/RENO/NEW CONSTRUCTION SF OPT#2

### **OPTION #2 - PHASING**



### **LEGEND** PROJECT #2 SUMMER 2024 & SUMMER 2025: ADMINISTRATION RENOVATION ASBESTOS ABATEMENT AUDITORIUM RENOVATION CLASSROOMS RENOVATIONS GLAZED BRICKS PAINTING HVAC REPLACEMENT LIBRARIES RENOVATION LOCKER ROOMS RENOVATION NEW COURT WALLS RESTROOMS RENOVATION RETAIL SPACE SUMMER 2024/FALL 2024: **NEW ENTRY ADDITION** PROJECT #3 - HIGH SCHOOL Ph I - FALL 2024 / SPRING 2026: **NEW CONSTRUCTION** Ph II - SUMMER 2026: DEMOLITION 2 SECOND FLOOR - PHASING OPT#2 PHASING OPT#2 1 FIRST FLOOR - PHASING OPT#2 GROUND FLOOR - PHASING OPT#2

### **OOPCS COMPARISON**



| SUMMARY OPTI