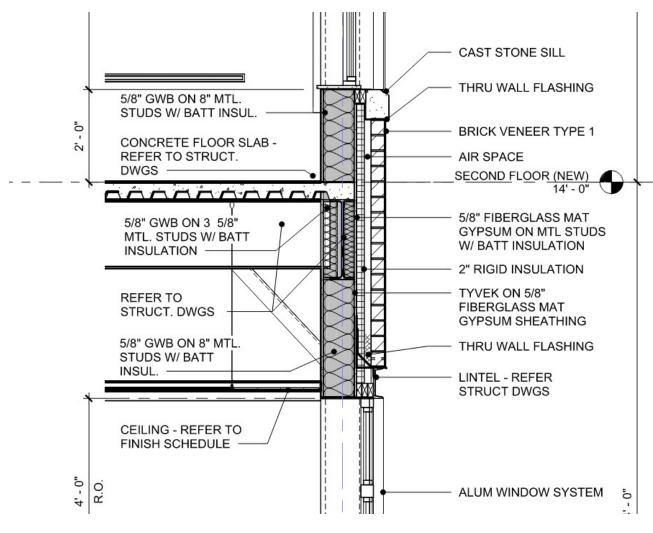

### **EXISTING CONDITIONS – STRUCTURAL RENOVATION NEEDS**

#### WALL SECTION FROM SHEET 11 OF SCHOOL'S 1968 DRAWINGS SET