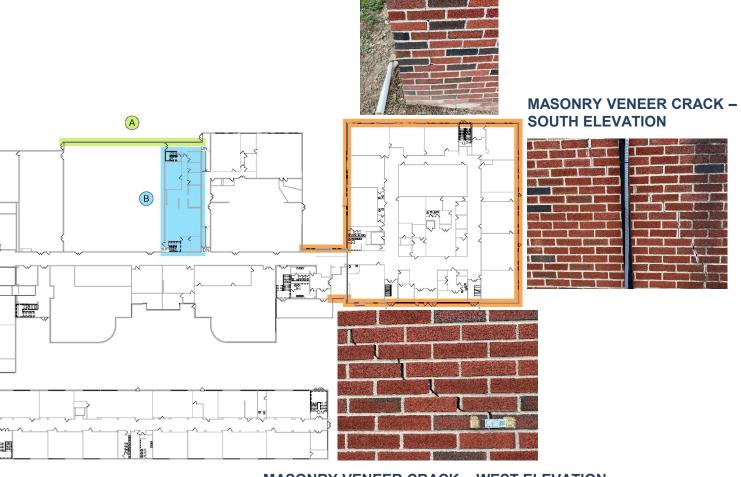

### **VENEER MOVEMENT AT WINDOW**

MASONRY VENEER OUT-OF-PLANE MOVEMENT

**MASONRY VENEER CRACK – WEST ELEVATION** 

**WELDED JOINT METAL FRAME / STEEL BEAMS** 

**INSUFFICIENTLY STIFF METAL STUD FRAME AND LACK OF INSULATION** 