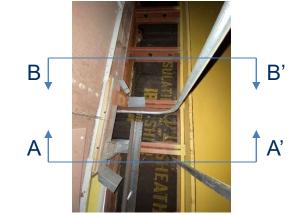

### **EXISTING CONDITIONS – STRUCTURAL RENOVATION NEEDS**

#### **CURRENT CAVITY WALL CONSTRUCTION**

**SECTION B-B'** 