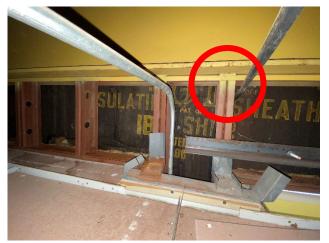

### **VENEER MOVEMENT AT WINDOW**

MASONRY VENEER OUT-OF-PLANE MOVEMENT

**MASONRY VENEER CRACK – WEST ELEVATION** 

**WELDED JOINT METAL FRAME / STEEL BEAMS** 

**INSUFFICIENTLY STIFF METAL STUD FRAME AND LACK OF INSULATION** 