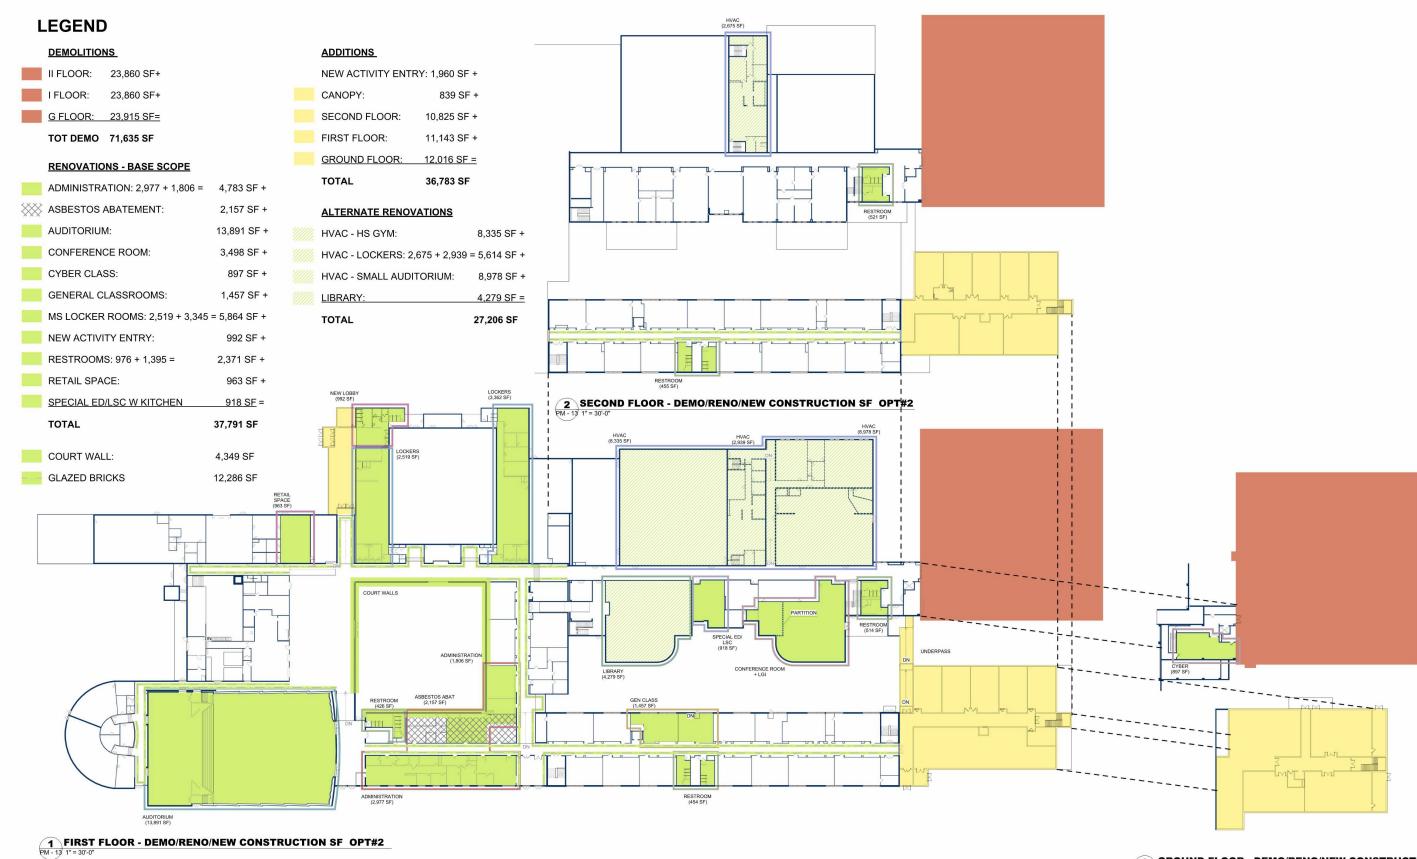

### **OPTION #2 - DEMOLITIONS / RENOVATIONS / ADDITIONS**

GROUND FLOOR - DEMO/RENO/NEW CONSTRUCTION SF OPT#2