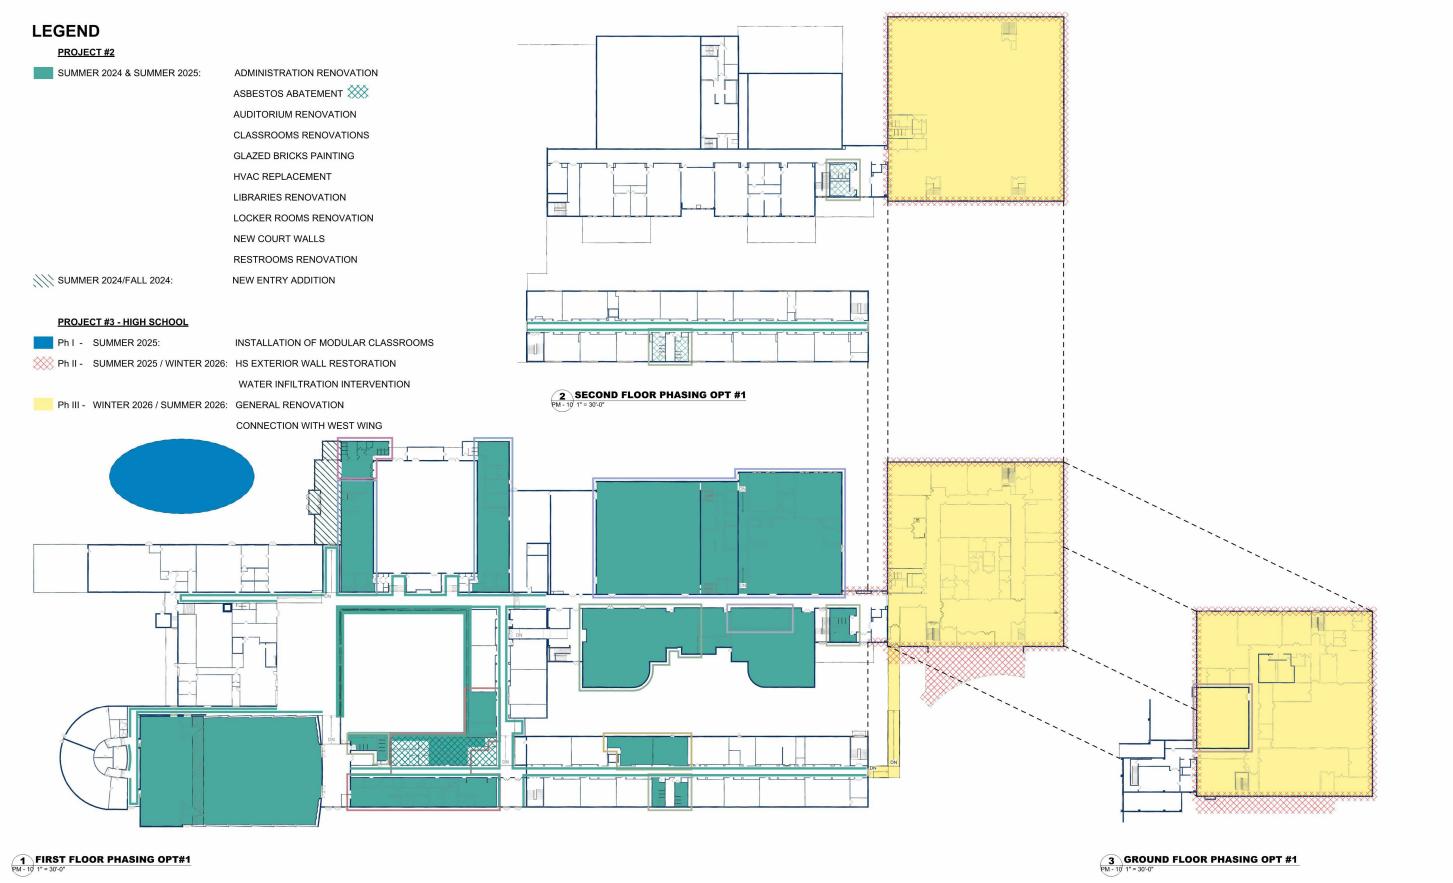

### **OPTION #1 - PHASING**

### **OPTION #2 - PHASING**

### **LEGEND** PROJECT #2 SUMMER 2024 & SUMMER 2025: ADMINISTRATION RENOVATION ASBESTOS ABATEMENT AUDITORIUM RENOVATION CLASSROOMS RENOVATIONS GLAZED BRICKS PAINTING HVAC REPLACEMENT LIBRARIES RENOVATION LOCKER ROOMS RENOVATION NEW COURT WALLS RESTROOMS RENOVATION RETAIL SPACE SUMMER 2024/FALL 2024: **NEW ENTRY ADDITION** PROJECT #3 - HIGH SCHOOL Ph I - FALL 2024 / SPRING 2026: **NEW CONSTRUCTION** Ph II - SUMMER 2026: DEMOLITION 2 SECOND FLOOR - PHASING OPT#2 PHASING OPT#2 1 FIRST FLOOR - PHASING OPT#2 GROUND FLOOR - PHASING OPT#2