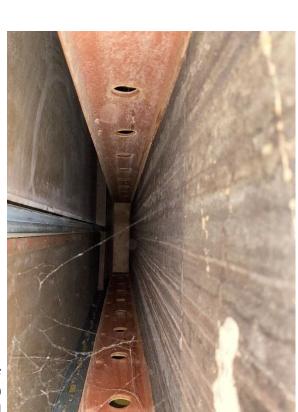

### **VENEER MOVEMENT AT WINDOW**

MASONRY VENEER OUT-OF-PLANE MOVEMENT

**MASONRY VENEER CRACK – WEST ELEVATION** 

**WELDED JOINT METAL FRAME / STEEL BEAMS** 

**INSUFFICIENTLY STIFF METAL STUD FRAME AND LACK OF INSULATION** 