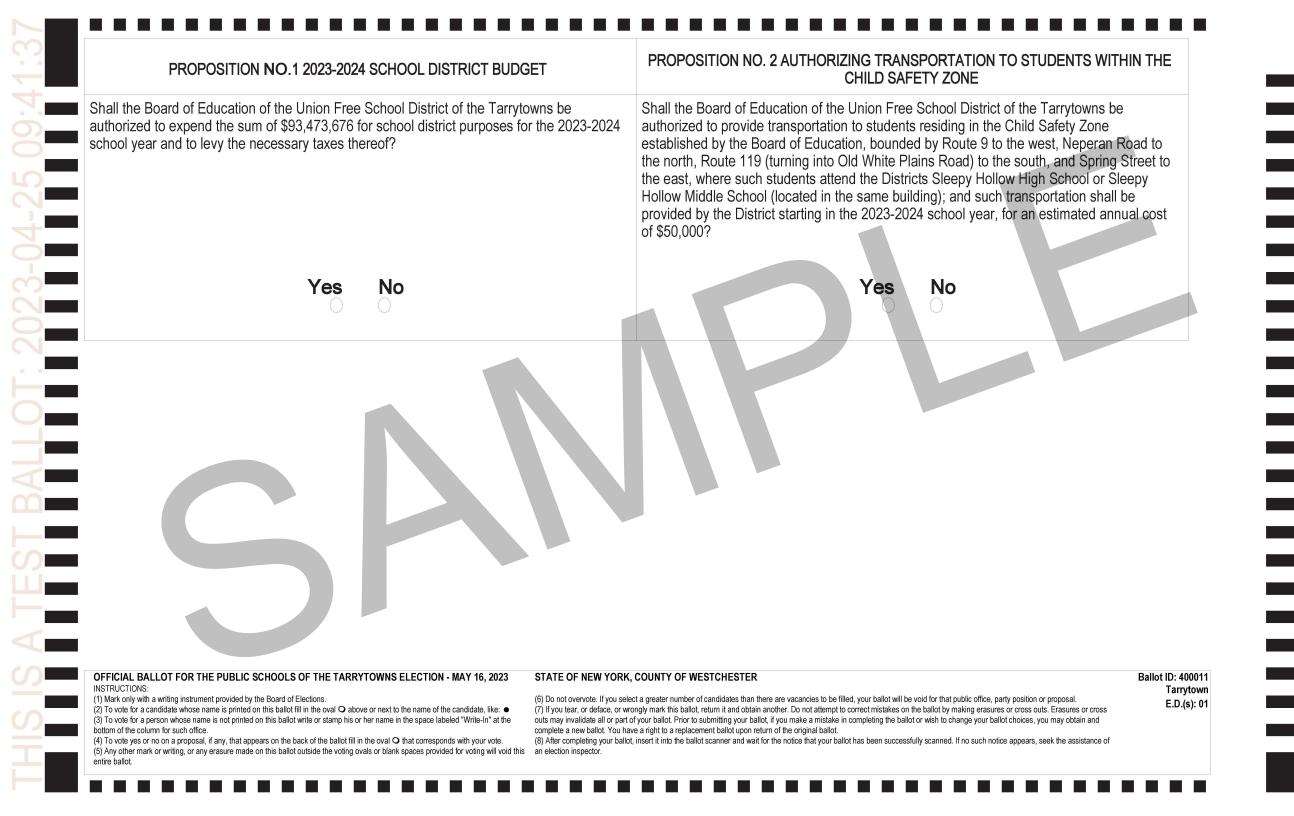

| OFFICE                                                                                       | BOARD MEMBERS<br>(3-year term ending 6/30/2026)<br>VOTE FOR TWO (2)                                                                                                                                                                                                                                                        |                                                                                                                                                                                                                                                                                                                                                                                                         |
|----------------------------------------------------------------------------------------------|----------------------------------------------------------------------------------------------------------------------------------------------------------------------------------------------------------------------------------------------------------------------------------------------------------------------------|---------------------------------------------------------------------------------------------------------------------------------------------------------------------------------------------------------------------------------------------------------------------------------------------------------------------------------------------------------------------------------------------------------|
| <b>сэ</b> А                                                                                  | John Deborah Paine Taylor                                                                                                                                                                                                                                                                                                  |                                                                                                                                                                                                                                                                                                                                                                                                         |
| WRITE-IN                                                                                     | WRITE-IN WRITE-IN                                                                                                                                                                                                                                                                                                          |                                                                                                                                                                                                                                                                                                                                                                                                         |
| INSTRUCTIONS:<br>(1) Mark only with a writing instrum<br>(2) To vote for a candidate whose i | HE PUBLIC SCHOOLS OF THE TARRYTOWNS ELECTION - MAY 16, 2023<br>tent provided by the Board of Elections.<br>name is printed on this ballot fill in the oval O above or next to the name of the candidate, like: •<br>me is not printed on this ballot write or stamp his or her name in the space labeled "Write-In" at the | (6) Do not overvote. If you select a greater number of candidates than there are vacancies to be filled, your ballot will be void for that public office, party position or proposal.<br>(7) If you tear, or deface, or wrongly mark this ballot, return it and obtain another. Do not attempt to correct mistakes on the ballot by making erasures or cross outs. Erasures or cross of <b>E.D.(s</b> ) |