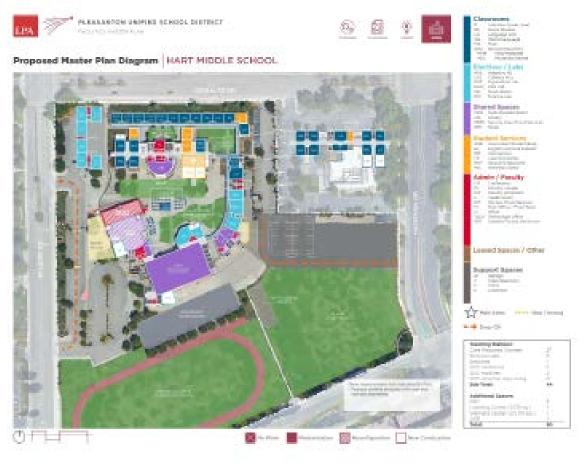

## School Projects For Hart Middle School

Exterior Play Spaces Improvements to outdoor athletic spaces

Infrastructure & Modernization Upgrade building systems which may include HVAC, paint, and roofing

www.pleasantonusd.net

#### **Project Scope:**

Hardcourt improvements including resurfacing, restriping, and shade; playfield repair at sod fields; new synthetic turf field with synthetic track; and athletic equipment storage building. Potential portion of the Infrastructure & Modernization allocation based on highest needs identified in the Technical Site Assessment and Toilet Upgrade scopes.

#### **Project Phasing & Delivery:**

Phase 1: Exterior Play Spaces - Lease-Leaseback

Begin Design/Planning - Spring 2025

Construction Completion - Spring 2027

Phase 2: Infrastructure & Modernization, Design-Bid-Build