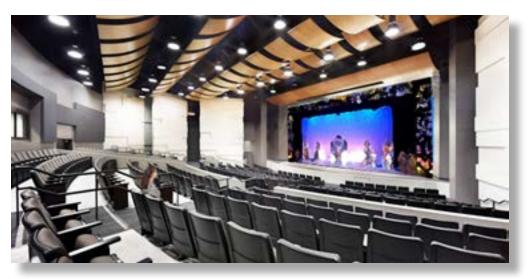

#### Performance Arts Center

Construct new theater building and associated spaces, including drama and music classrooms.

Infrastructure & Modernization Upgrade building systems which may include HVAC, paint, and roofing

#### **Project Scope:**

Reconfigure existing Competition Gym to expand the usable floor area and add on new Concession facilities, Restrooms, and Lobby spaces. Relocated existing Practice Gym and build new Practice Gym. Reconfigure existing building for Locker Rooms, Weight Room, and Wrestling Room. Build New Physical Education Classroom: Fitness Lab. Construct New Theater building with associated support spaces including a Black Box Theater/ Drama Classroom in existing Practice Gym location. New Art and Music Classrooms with associated practice and support spaces (Tier 1). Potential portion of the Infrastructure & Modernization allocation based on highest needs identified in the Technical Site Assessment and Toilet Upgrade scopes.