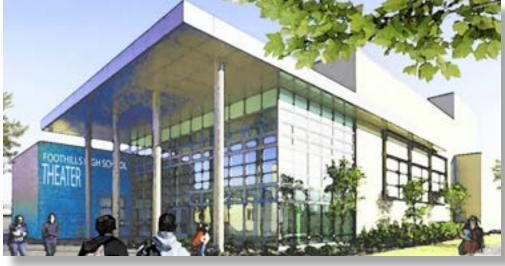

#### Performance Arts Center

Construct new theater building and associated spaces, including drama and music classrooms.

Infrastructure & Modernization Upgrade building systems which may include HVAC, paint, and roofing

#### **Project Scope:**

Reconfigure existing Competition Gym to expand the usable floor area and add on new Concession facilities, Restrooms, and Lobby spaces. Relocated existing Practice Gym and build new Practice Gym. Reconfigure existing building for Locker Rooms, Weight Room, and Wrestling Room. Build New Physical Education Classroom: Fitness Lab. Construct New Theater building with associated support spaces including a Black Box Theater/ Drama Classroom in existing Practice Gym location. New Art and Music Classrooms with associated practice and support spaces (Tier 1). Potential portion of the Infrastructure & Modernization allocation based on highest needs identified in the Technical Site Assessment and Toilet Upgrade scopes.