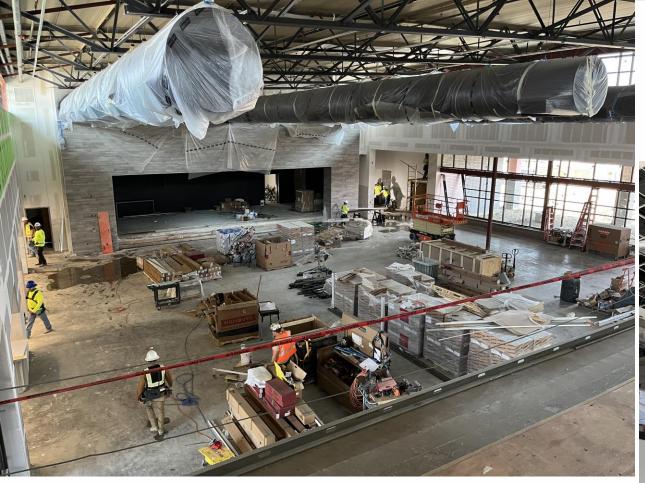

# Facilities, Planning and Construction June 12, 2023



### Construction Update:

- C.W. Worthington Middle School #7
- Carter Elementary School #21
- Daniel Elementary School #22
- Hatfield Replacement ES
- Seven Hills Replacement ES
- Northwest HS Renovations & Additions
- Pike Replacement Middle School
- Pre-K Additions various ES campuses



#### C.W. Worthington - Middle School #7













#### **Carter Elementary School #21**









## **Daniel Elementary School #22**











## Hatfield Replacement ES







### Seven Hills Replacement ES







#### Northwest HS - Renovations & Additions



























#### Pike Replacement Middle School





#### **Pre-K Additions**

**Sendera Ranch ES** 

**Love ES** 





#### **Sendera Ranch ES**

#### **Peterson ES**