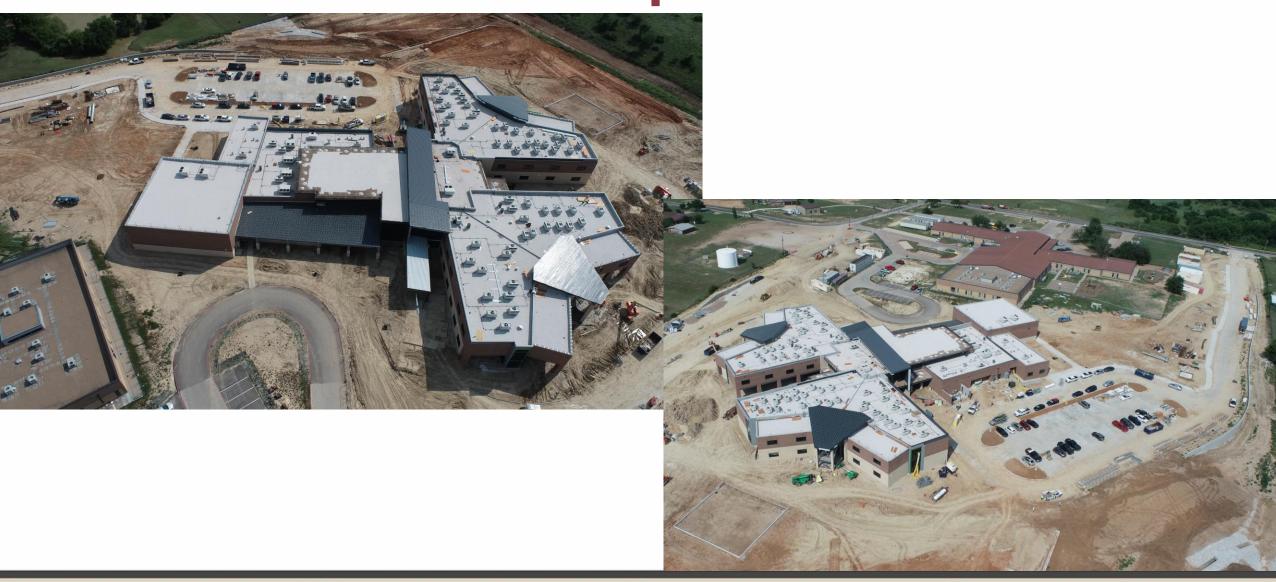

# Facilities, Planning and Construction June 12, 2023



### Construction Update:

- C.W. Worthington Middle School #7
- Carter Elementary School #21
- Daniel Elementary School #22
- Hatfield Replacement ES
- Seven Hills Replacement ES
- Northwest HS Renovations & Additions
- Pike Replacement Middle School
- Pre-K Additions various ES campuses



#### C.W. Worthington - Middle School #7













#### **Carter Elementary School #21**









## **Daniel Elementary School #22**











## Hatfield Replacement ES







### Seven Hills Replacement ES







#### Northwest HS - Renovations & Additions



























#### Pike Replacement Middle School





#### **Pre-K Additions**

**Sendera Ranch ES** 

**Love ES** 





#### **Sendera Ranch ES**

#### **Peterson ES**