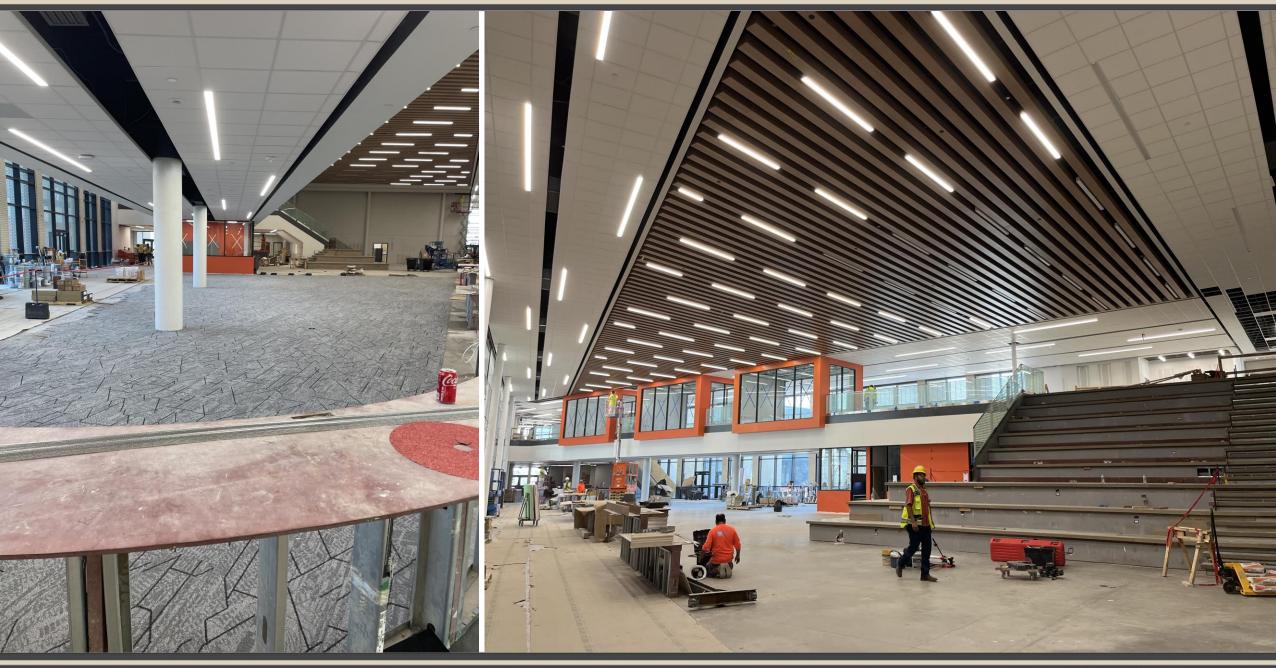

# Facilities, Planning and Construction June 12, 2023



### Construction Update:

- C.W. Worthington Middle School #7
- Carter Elementary School #21
- Daniel Elementary School #22
- Hatfield Replacement ES
- Seven Hills Replacement ES
- Northwest HS Renovations & Additions
- Pike Replacement Middle School
- Pre-K Additions various ES campuses



#### C.W. Worthington - Middle School #7













#### **Carter Elementary School #21**









## **Daniel Elementary School #22**











## Hatfield Replacement ES







### Seven Hills Replacement ES







#### Northwest HS - Renovations & Additions



























#### Pike Replacement Middle School





#### **Pre-K Additions**

**Sendera Ranch ES** 

**Love ES** 





#### **Sendera Ranch ES**

#### **Peterson ES**