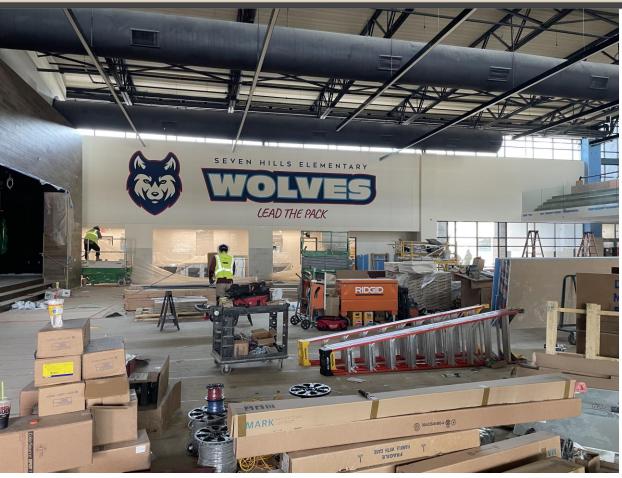

# Facilities, Planning and Construction June 12, 2023



### Construction Update:

- C.W. Worthington Middle School #7
- Carter Elementary School #21
- Daniel Elementary School #22
- Hatfield Replacement ES
- Seven Hills Replacement ES
- Northwest HS Renovations & Additions
- Pike Replacement Middle School
- Pre-K Additions various ES campuses



#### C.W. Worthington - Middle School #7













#### **Carter Elementary School #21**









## **Daniel Elementary School #22**











## Hatfield Replacement ES







### Seven Hills Replacement ES







#### Northwest HS - Renovations & Additions



























#### Pike Replacement Middle School





#### **Pre-K Additions**

**Sendera Ranch ES** 

**Love ES** 





#### **Sendera Ranch ES**

#### **Peterson ES**