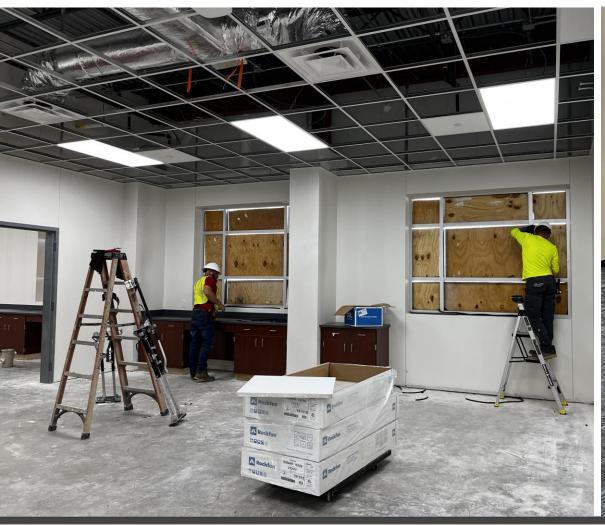

# Facilities, Planning and Construction June 12, 2023



### Construction Update:

- C.W. Worthington Middle School #7
- Carter Elementary School #21
- Daniel Elementary School #22
- Hatfield Replacement ES
- Seven Hills Replacement ES
- Northwest HS Renovations & Additions
- Pike Replacement Middle School
- Pre-K Additions various ES campuses



#### C.W. Worthington - Middle School #7













#### **Carter Elementary School #21**









## **Daniel Elementary School #22**











## Hatfield Replacement ES







### Seven Hills Replacement ES







#### Northwest HS - Renovations & Additions



























#### Pike Replacement Middle School





#### **Pre-K Additions**

**Sendera Ranch ES** 

**Love ES** 





#### **Sendera Ranch ES**

#### **Peterson ES**