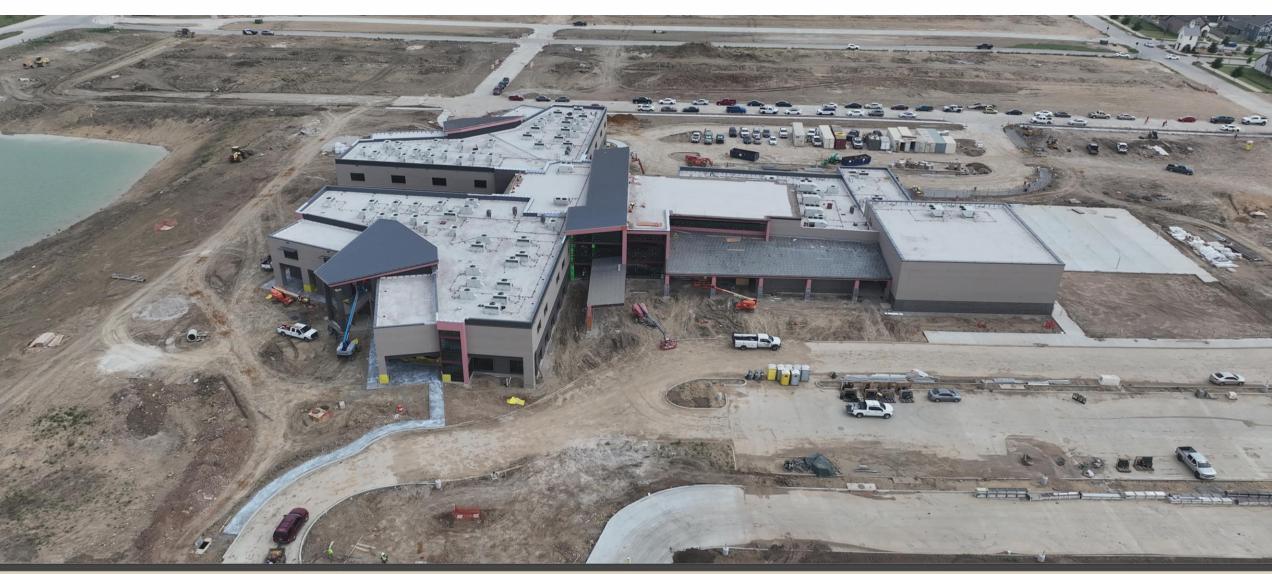

# Facilities, Planning and Construction June 12, 2023



### Construction Update:

- C.W. Worthington Middle School #7
- Carter Elementary School #21
- Daniel Elementary School #22
- Hatfield Replacement ES
- Seven Hills Replacement ES
- Northwest HS Renovations & Additions
- Pike Replacement Middle School
- Pre-K Additions various ES campuses



#### C.W. Worthington - Middle School #7













#### **Carter Elementary School #21**









## **Daniel Elementary School #22**











## Hatfield Replacement ES







### Seven Hills Replacement ES







#### Northwest HS - Renovations & Additions



























#### Pike Replacement Middle School





#### **Pre-K Additions**

**Sendera Ranch ES** 

**Love ES** 





#### **Sendera Ranch ES**

#### **Peterson ES**