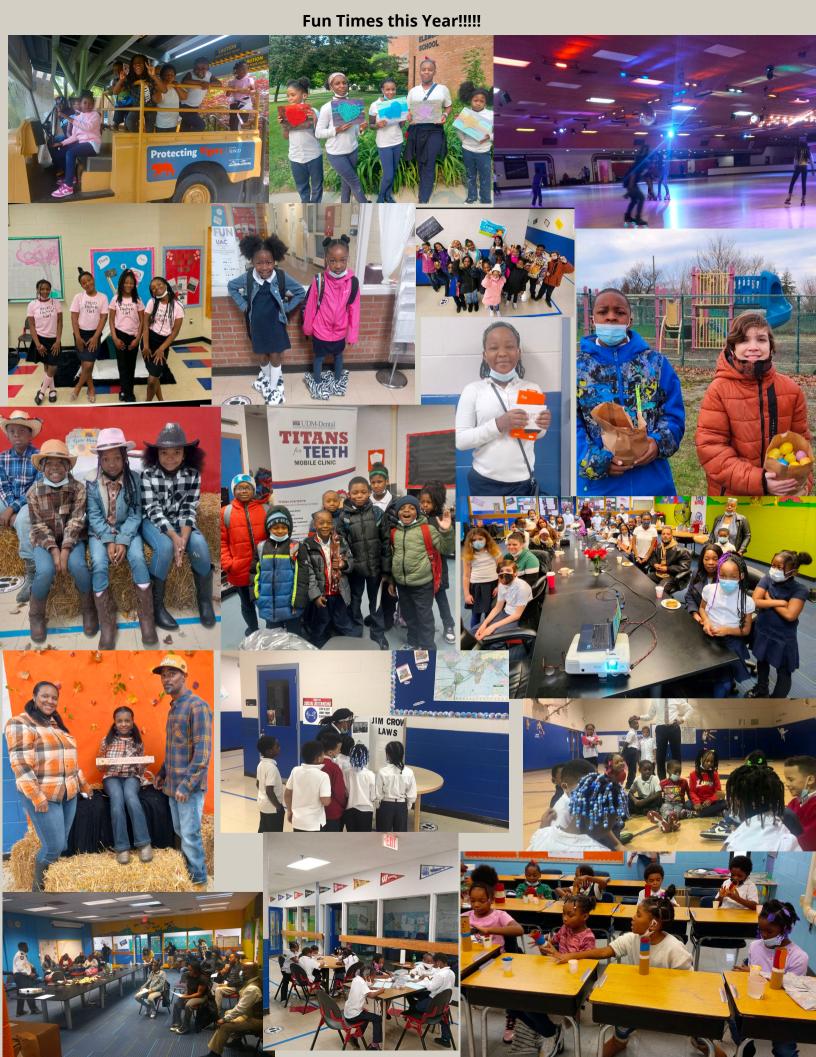

Happy Monday Families!

This is our last week of school, how the time has gone by. The students have been involved in after school tutoring, activities, field trips and approximately 180 days of instruction. The students have grown academically and socially over this past school year. Thank you for entrusting us to educate your Scholars. Teachers are still instructing up until and including the last day of school, so please continue to send your child each day.