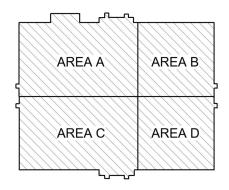

#### Current Work Effort (January):

- Building and site demolition to continue as required for new work.
- Flowable fill, anchor bolts, and foundations to be completed at new columns.
- Structural steel work to be completed in Area A and continue into Area C. Second floor metal decking to begin.
- Metal stud wall framing and door installation to continue in Areas B & C. Sound batts and gypsum board topping out of walls to continue in Area B.
- Geothermal drilling to be completed. MEP under-slab rough-ins, and HVAC ductwork, piping and units to continue in Areas A, B, & C.
- Electrical rough-ins and the primary electrical duct bank installation to continue.