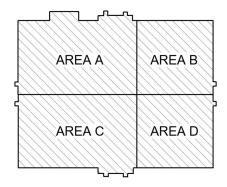

#### Work Completed (December):

- Continued building and site demolition as required for new work.
- Flowable fill, anchor bolts, and foundations continued at new columns.
- Structural steel was completed in Area B and began in Area A.
- Metal stud wall framing and door installation continued in Area B and began in Areas A & C. Sound batts and gypsum board topping out of walls began in Area B.
- Geothermal drilling, MEP under-slab rough-ins, and HVAC ductwork, piping and units continued.
- Electrical rough-ins continued and the primary electrical duct bank began.