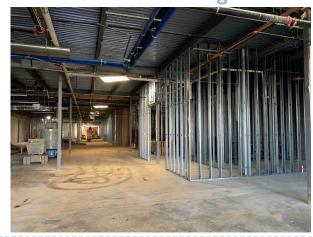

#### Work Completed (December):

- Continued building and site demolition as required for new work.
- Flowable fill, anchor bolts, and foundations continued at new columns.
- Structural steel was completed in Area B and began in Area A.
- Metal stud wall framing and door installation continued in Area B and began in Areas A & C. Sound batts and gypsum board topping out of walls began in Area B.
- Geothermal drilling, MEP under-slab rough-ins, and HVAC ductwork, piping and units continued.
- Electrical rough-ins continued and the primary electrical duct bank began.

#### Current Work Effort (January):

- Building and site demolition to continue as required for new work.
- Flowable fill, anchor bolts, and foundations to be completed at new columns.
- Structural steel work to be completed in Area A and continue into Area C. Second floor metal decking to begin.
- Metal stud wall framing and door installation to continue in Areas B & C. Sound batts and gypsum board topping out of walls to continue in Area B.
- Geothermal drilling to be completed. MEP under-slab rough-ins, and HVAC ductwork, piping and units to continue in Areas A, B, & C.
- Electrical rough-ins and the primary electrical duct bank installation to continue.

**Ductwork & Piping** 

**New Footing Areas** 

**Geothermal Drilling** 

**New Steel Column & Footing** 

**New Structural Steel Framing** 

**Topping Out Walls** 

**New Structural Steel Framing** 

**Wall Framing** 