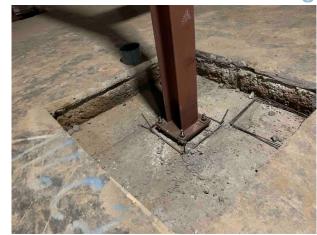

#### Work Completed (December):

- Continued building and site demolition as required for new work.
- Flowable fill, anchor bolts, and foundations continued at new columns.
- Structural steel was completed in Area B and began in Area A.
- Metal stud wall framing and door installation continued in Area B and began in Areas A & C. Sound batts and gypsum board topping out of walls began in Area B.
- Geothermal drilling, MEP under-slab rough-ins, and HVAC ductwork, piping and units continued.
- Electrical rough-ins continued and the primary electrical duct bank began.

#### Current Work Effort (January):

- Building and site demolition to continue as required for new work.
- Flowable fill, anchor bolts, and foundations to be completed at new columns.
- Structural steel work to be completed in Area A and continue into Area C. Second floor metal decking to begin.
- Metal stud wall framing and door installation to continue in Areas B & C. Sound batts and gypsum board topping out of walls to continue in Area B.
- Geothermal drilling to be completed. MEP under-slab rough-ins, and HVAC ductwork, piping and units to continue in Areas A, B, & C.
- Electrical rough-ins and the primary electrical duct bank installation to continue.

**Ductwork & Piping** 

**New Footing Areas** 

**Geothermal Drilling** 

**New Steel Column & Footing** 

**New Structural Steel Framing** 

**Topping Out Walls** 

**New Structural Steel Framing** 

**Wall Framing** 