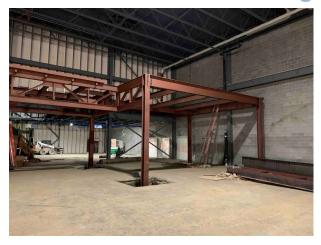

#### Work Completed (December):

- Continued building and site demolition as required for new work.
- Flowable fill, anchor bolts, and foundations continued at new columns.
- Structural steel was completed in Area B and began in Area A.
- Metal stud wall framing and door installation continued in Area B and began in Areas A & C. Sound batts and gypsum board topping out of walls began in Area B.
- Geothermal drilling, MEP under-slab rough-ins, and HVAC ductwork, piping and units continued.
- Electrical rough-ins continued and the primary electrical duct bank began.

#### Current Work Effort (January):

- Building and site demolition to continue as required for new work.
- Flowable fill, anchor bolts, and foundations to be completed at new columns.
- Structural steel work to be completed in Area A and continue into Area C. Second floor metal decking to begin.
- Metal stud wall framing and door installation to continue in Areas B & C. Sound batts and gypsum board topping out of walls to continue in Area B.
- Geothermal drilling to be completed. MEP under-slab rough-ins, and HVAC ductwork, piping and units to continue in Areas A, B, & C.
- Electrical rough-ins and the primary electrical duct bank installation to continue.

**Ductwork & Piping** 

**New Footing Areas** 

**Geothermal Drilling** 

**New Steel Column & Footing** 

**New Structural Steel Framing** 

**Topping Out Walls** 

**New Structural Steel Framing** 

**Wall Framing** 