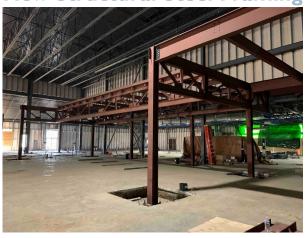

#### Work Completed (December):

- Continued building and site demolition as required for new work.
- Flowable fill, anchor bolts, and foundations continued at new columns.
- Structural steel was completed in Area B and began in Area A.
- Metal stud wall framing and door installation continued in Area B and began in Areas A & C. Sound batts and gypsum board topping out of walls began in Area B.
- Geothermal drilling, MEP under-slab rough-ins, and HVAC ductwork, piping and units continued.
- Electrical rough-ins continued and the primary electrical duct bank began.

#### Current Work Effort (January):

- Building and site demolition to continue as required for new work.
- Flowable fill, anchor bolts, and foundations to be completed at new columns.
- Structural steel work to be completed in Area A and continue into Area C. Second floor metal decking to begin.
- Metal stud wall framing and door installation to continue in Areas B & C. Sound batts and gypsum board topping out of walls to continue in Area B.
- Geothermal drilling to be completed. MEP under-slab rough-ins, and HVAC ductwork, piping and units to continue in Areas A, B, & C.
- Electrical rough-ins and the primary electrical duct bank installation to continue.

**Ductwork & Piping** 

**New Footing Areas** 

**Geothermal Drilling** 

**New Steel Column & Footing** 

**New Structural Steel Framing** 

**Topping Out Walls** 

**New Structural Steel Framing** 

**Wall Framing** 