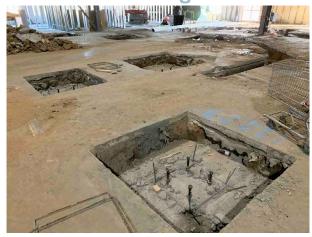

#### Work Completed (December):

- Continued building and site demolition as required for new work.
- Flowable fill, anchor bolts, and foundations continued at new columns.
- Structural steel was completed in Area B and began in Area A.
- Metal stud wall framing and door installation continued in Area B and began in Areas A & C. Sound batts and gypsum board topping out of walls began in Area B.
- Geothermal drilling, MEP under-slab rough-ins, and HVAC ductwork, piping and units continued.
- Electrical rough-ins continued and the primary electrical duct bank began.

#### Current Work Effort (January):

- Building and site demolition to continue as required for new work.
- Flowable fill, anchor bolts, and foundations to be completed at new columns.
- Structural steel work to be completed in Area A and continue into Area C. Second floor metal decking to begin.
- Metal stud wall framing and door installation to continue in Areas B & C. Sound batts and gypsum board topping out of walls to continue in Area B.
- Geothermal drilling to be completed. MEP under-slab rough-ins, and HVAC ductwork, piping and units to continue in Areas A, B, & C.
- Electrical rough-ins and the primary electrical duct bank installation to continue.

**Ductwork & Piping** 

**New Footing Areas** 

**Geothermal Drilling** 

**New Steel Column & Footing** 

**New Structural Steel Framing** 

**Topping Out Walls** 

**New Structural Steel Framing** 

**Wall Framing** 