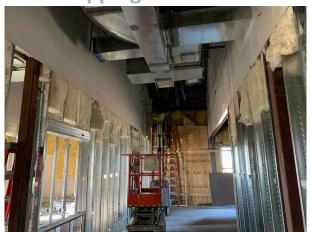

#### Work Completed (December):

- Continued building and site demolition as required for new work.
- Flowable fill, anchor bolts, and foundations continued at new columns.
- Structural steel was completed in Area B and began in Area A.
- Metal stud wall framing and door installation continued in Area B and began in Areas A & C. Sound batts and gypsum board topping out of walls began in Area B.
- Geothermal drilling, MEP under-slab rough-ins, and HVAC ductwork, piping and units continued.
- Electrical rough-ins continued and the primary electrical duct bank began.

#### Current Work Effort (January):

- Building and site demolition to continue as required for new work.
- Flowable fill, anchor bolts, and foundations to be completed at new columns.
- Structural steel work to be completed in Area A and continue into Area C. Second floor metal decking to begin.
- Metal stud wall framing and door installation to continue in Areas B & C. Sound batts and gypsum board topping out of walls to continue in Area B.
- Geothermal drilling to be completed. MEP under-slab rough-ins, and HVAC ductwork, piping and units to continue in Areas A, B, & C.
- Electrical rough-ins and the primary electrical duct bank installation to continue.

**Ductwork & Piping** 

**New Footing Areas** 

**Geothermal Drilling** 

**New Steel Column & Footing** 

**New Structural Steel Framing** 

**Topping Out Walls** 

**New Structural Steel Framing** 

**Wall Framing** 