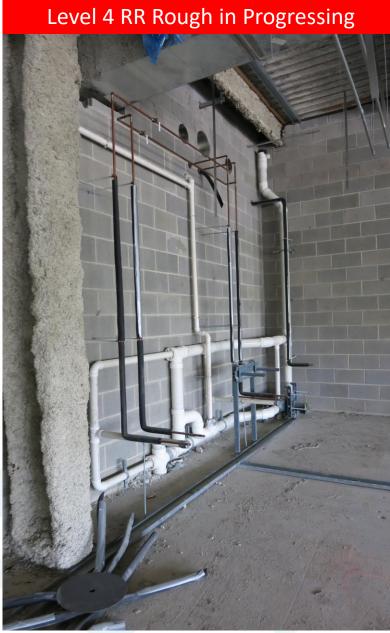

#### Current and Upcoming Work Effort:

- > Interior and site demo continuing on Levels 2 and 1; Level 1 underslab continuing
- Level 3 structural framing continued; elevator pit walls poured
- Door frame installation continued on Levels 3 and 2
- Masonry walls have continued on Levels 3 and 2
- Ductwork installation continued on Levels 4 and 3
- Interior demo to continue on Levels 2 and 1; exterior panels to start being removed
- Level 3 structural framing to continue
- Door frame and masonry installation to continue as needed on Levels 3 and 2
- Fireproofing to continue on Level 2
- Ductwork installation to continue
- Electrical and plumbing wall rough-Ins to continue with masonry
- Roofing base sheet work to continue and should complete; cap sheet on penthouses