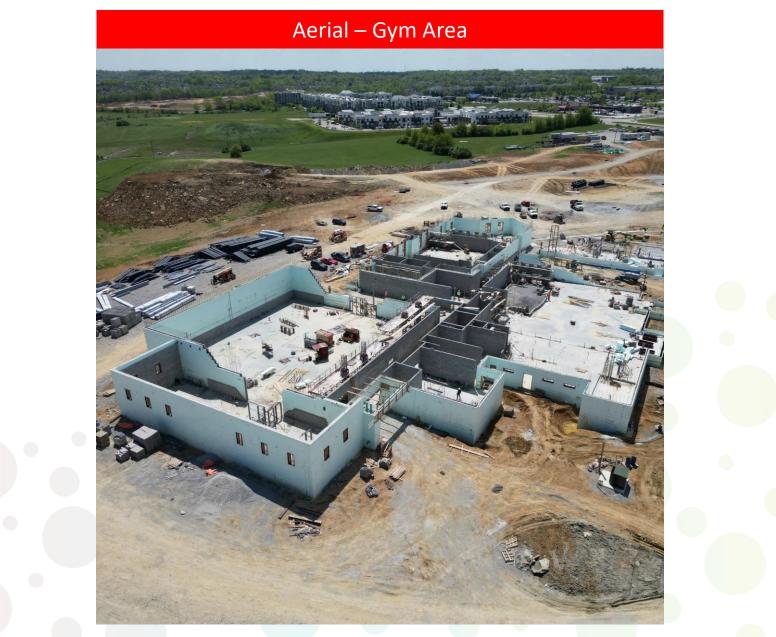

## New Middle School @ Polo Club

#### Completed Work:

- Foundations Area A (60%)
- Complete elevator pit
- Pour remainder of Area C
- Hollow core Areas F and E
- Continue ICF/CMU
- Continue door frame installation Area C
- Continue geothermal

#### > Upcoming Work:

- Finish hollow core and grout hollow core Areas F and C
- CMU at Area C to bearing height
- ICF at Area C to hollow core bearing height
- Continue site storm sewer along eastern roadway
- Continue MEP in wall and under ground
- Place slab on grade partial at Area D
- Continue geothermal
- Erecting steel columns at Stage and Area C