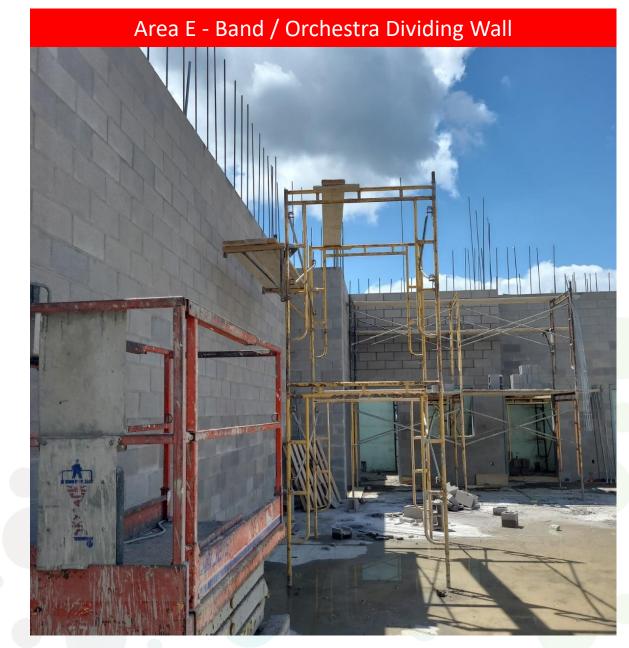

#### Completed Work:

- Foundations Area A (60%)
- Complete elevator pit
- Pour remainder of Area C
- Hollow core Areas F and E
- Continue ICF/CMU
- Continue door frame installation Area C
- Continue geothermal

#### > Upcoming Work:

- Finish hollow core and grout hollow core Areas F and C
- CMU at Area C to bearing height
- ICF at Area C to hollow core bearing height
- Continue site storm sewer along eastern roadway
- Continue MEP in wall and under ground
- Place slab on grade partial at Area D
- Continue geothermal
- Erecting steel columns at Stage and Area C