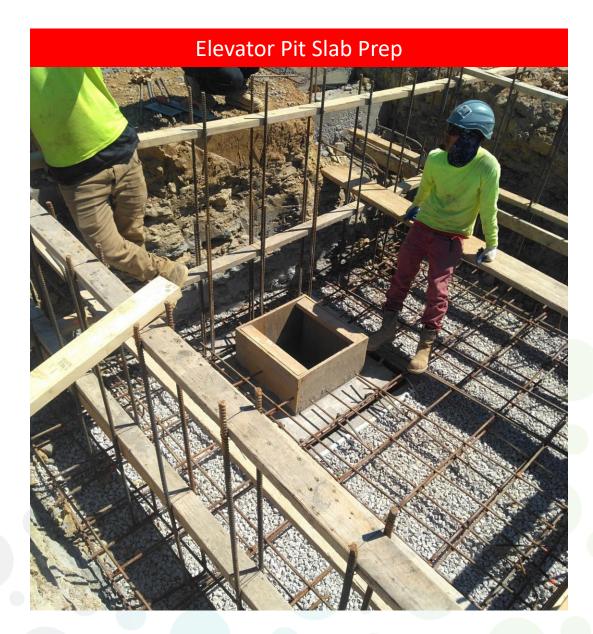

#### Completed Work:

- Foundations Area A (60%)
- Complete elevator pit
- Pour remainder of Area C
- Hollow core Areas F and E
- Continue ICF/CMU
- Continue door frame installation Area C
- Continue geothermal