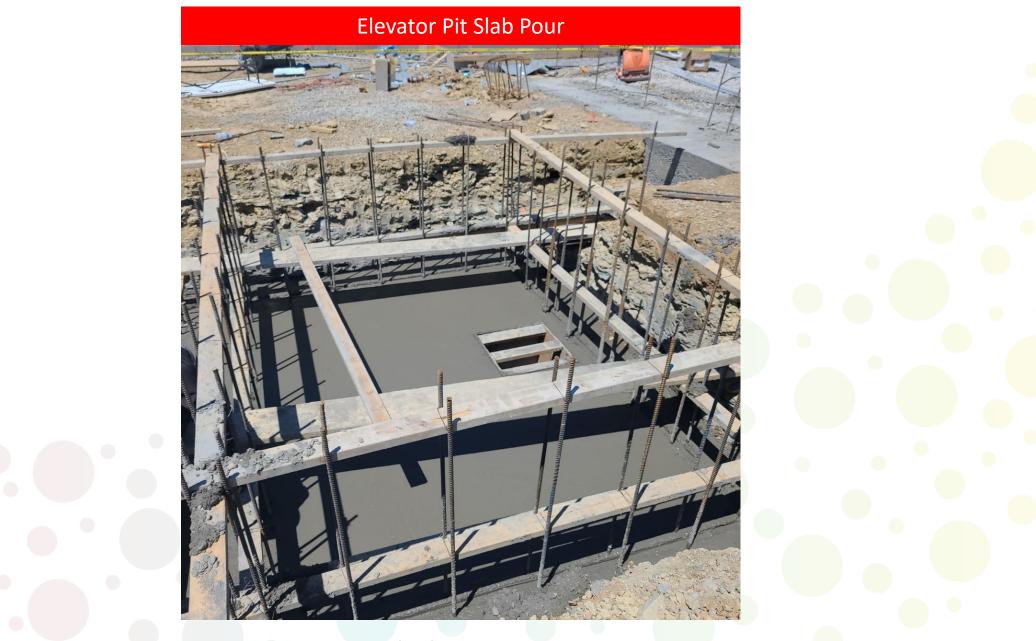

#### Completed Work:

- Foundations Area A (60%)
- Complete elevator pit
- Pour remainder of Area C
- Hollow core Areas F and E
- Continue ICF/CMU
- Continue door frame installation Area C
- Continue geothermal