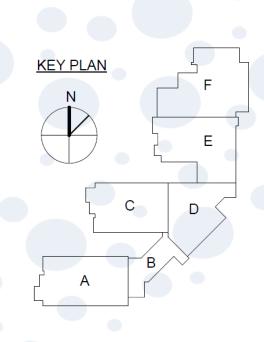

## New Middle School @ Polo Club

#### Completed Work:

- Foundations Area A (60%)
- Complete elevator pit
- Pour remainder of Area C
- Hollow core Areas F and E
- Continue ICF/CMU
- Continue door frame installation Area C
- Continue geothermal

#### > Upcoming Work:

- Finish hollow core and grout hollow core Areas F and C
- CMU at Area C to bearing height
- ICF at Area C to hollow core bearing height
- Continue site storm sewer along eastern roadway
- Continue MEP in wall and under ground
- Place slab on grade partial at Area D
- Continue geothermal
- Erecting steel columns at Stage and Area C