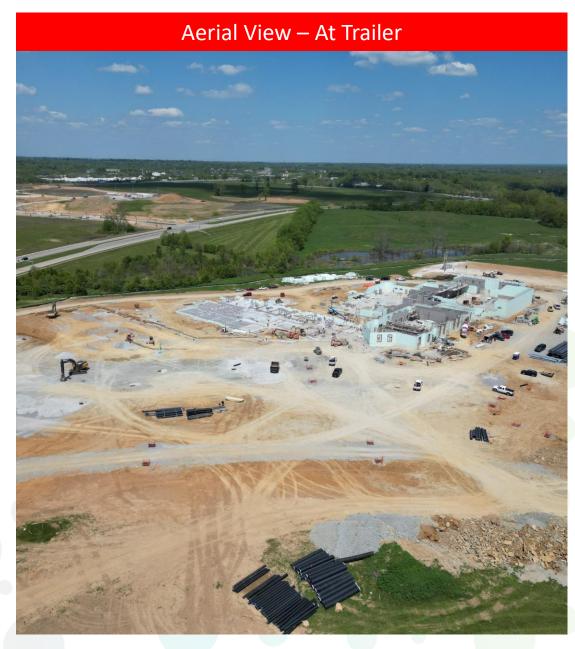

## New Middle School @ Polo Club

#### Completed Work:

- Foundations Area A (60%)
- Complete elevator pit
- Pour remainder of Area C
- Hollow core Areas F and E
- Continue ICF/CMU
- Continue door frame installation Area C
- Continue geothermal

#### > Upcoming Work:

- Finish hollow core and grout hollow core Areas F and C
- CMU at Area C to bearing height
- ICF at Area C to hollow core bearing height
- Continue site storm sewer along eastern roadway
- Continue MEP in wall and under ground
- Place slab on grade partial at Area D
- Continue geothermal
- Erecting steel columns at Stage and Area C