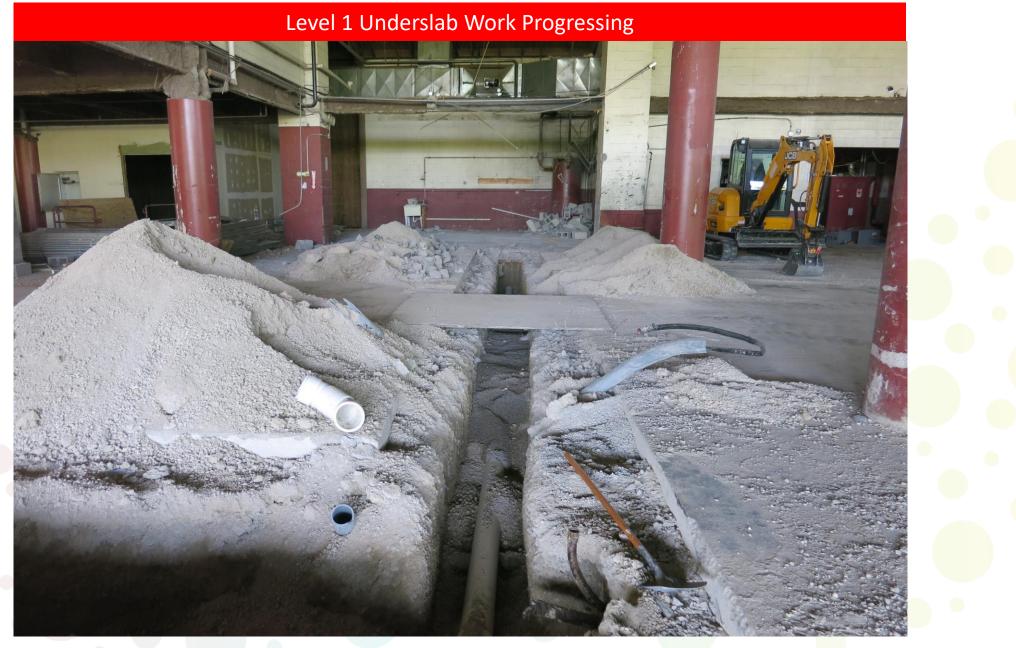

#### Current and Upcoming Work Effort:

- > Interior and site demo continuing on Levels 2 and 1; Level 1 underslab continuing
- Level 3 structural framing continued; elevator pit walls poured
- Door frame installation continued on Levels 3 and 2
- Masonry walls have continued on Levels 3 and 2
- Ductwork installation continued on Levels 4 and 3
- Interior demo to continue on Levels 2 and 1; exterior panels to start being removed
- Level 3 structural framing to continue
- Door frame and masonry installation to continue as needed on Levels 3 and 2
- Fireproofing to continue on Level 2
- Ductwork installation to continue
- Electrical and plumbing wall rough-Ins to continue with masonry
- Roofing base sheet work to continue and should complete; cap sheet on penthouses