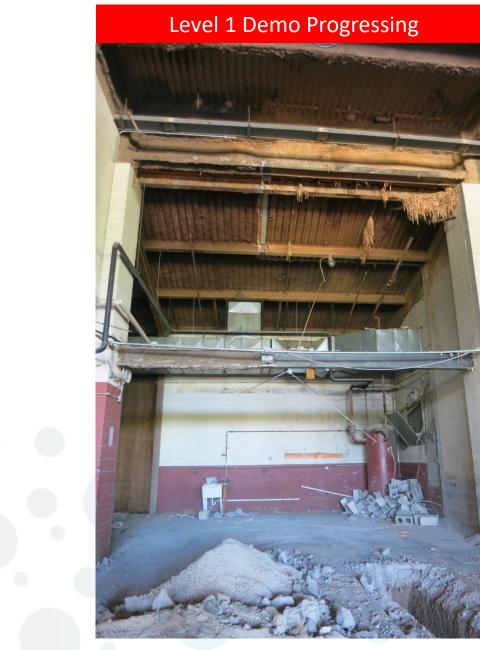

#### Current and Upcoming Work Effort:

- > Interior and site demo continuing on Levels 2 and 1; Level 1 underslab continuing
- Level 3 structural framing continued; elevator pit walls poured
- Door frame installation continued on Levels 3 and 2
- Masonry walls have continued on Levels 3 and 2
- Ductwork installation continued on Levels 4 and 3
- Interior demo to continue on Levels 2 and 1; exterior panels to start being removed
- Level 3 structural framing to continue
- Door frame and masonry installation to continue as needed on Levels 3 and 2
- Fireproofing to continue on Level 2
- Ductwork installation to continue
- Electrical and plumbing wall rough-Ins to continue with masonry
- Roofing base sheet work to continue and should complete; cap sheet on penthouses