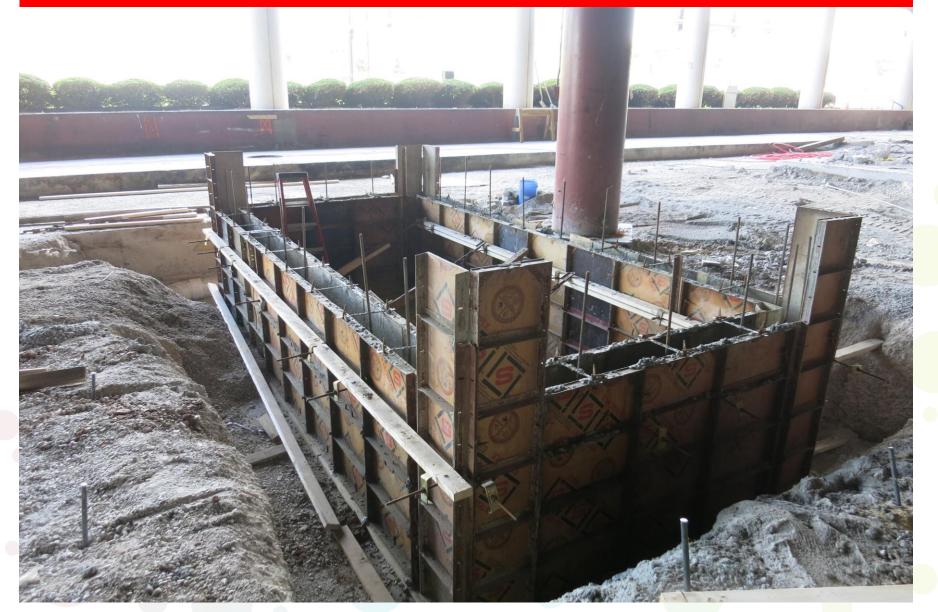

nd Upcoming Work Effort:

- > Interior and site demo continuing on Levels 2 and 1; Level 1 underslab continuing
- Level 3 structural framing continued; elevator pit walls poured
- Door frame installation continued on Levels 3 and 2
- Masonry walls have continued on Levels 3 and 2
- Ductwork installation continued on Levels 4 and 3
- Interior demo to continue on Levels 2 and 1; exterior panels to start being removed
- Level 3 structural framing to continue
- Door frame and masonry installation to continue as needed on Levels 3 and 2
- Fireproofing to continue on Level 2
- Ductwork installation to continue
- Electrical and plumbing wall rough-Ins to continue with masonry
- Roofing base sheet work to continue and should complete; cap sheet on penthouses



#### New Elevator Pit Walls Poured











#### Roofing Cap Sheet Installation Nearing Completion