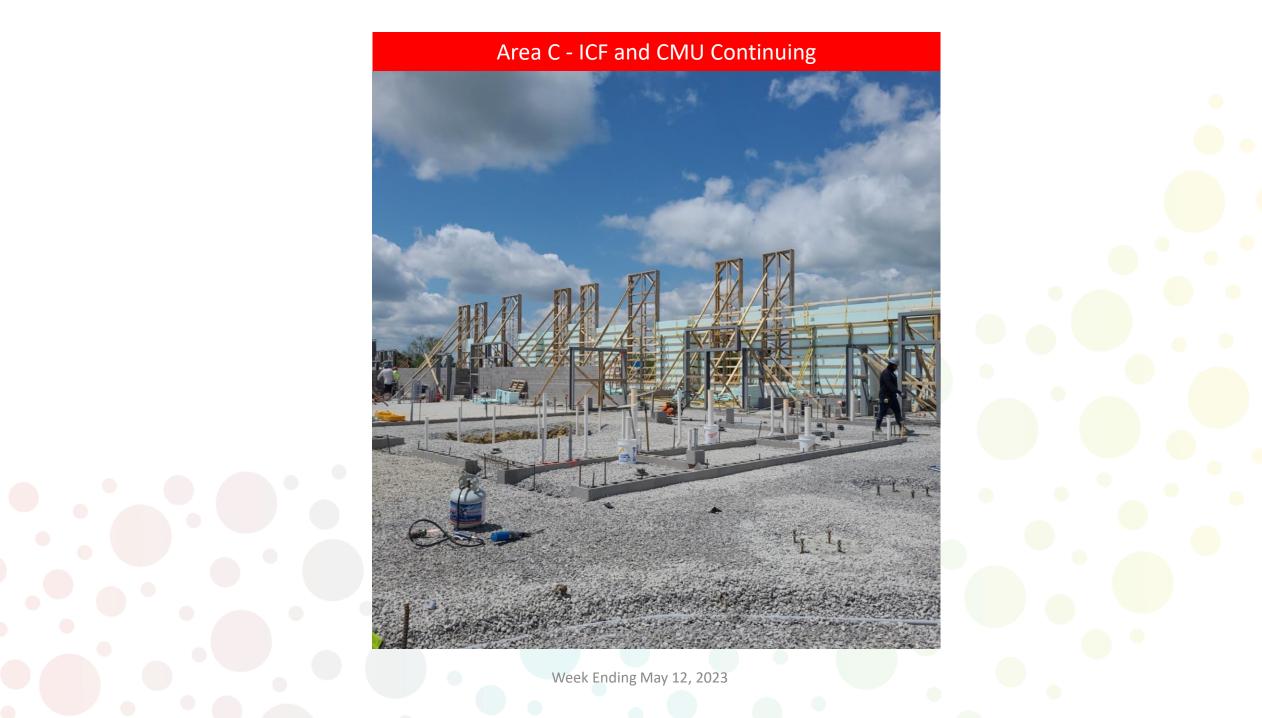

#### Completed Work:

- Foundations Area A (60%)
- Complete elevator pit
- Pour remainder of Area C
- Hollow core Areas F and E
- Continue ICF/CMU
- Continue door frame installation Area C
- Continue geothermal

#### > Upcoming Work:

- Finish hollow core and grout hollow core Areas F and C
- CMU at Area C to bearing height
- ICF at Area C to hollow core bearing height
- Continue site storm sewer along eastern roadway
- Continue MEP in wall and under ground
- Place slab on grade partial at Area D
- Continue geothermal
- Erecting steel columns at Stage and Area C