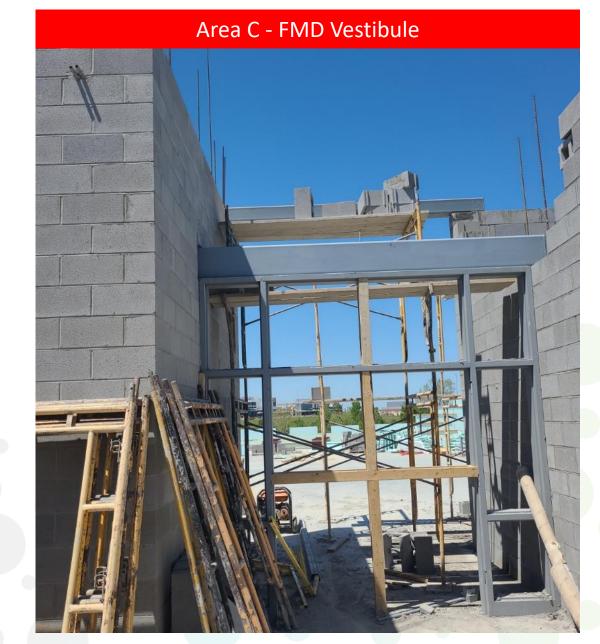

#### Completed Work:

- Foundations Area A (60%)
- Complete elevator pit
- Pour remainder of Area C
- Hollow core Areas F and E
- Continue ICF/CMU
- Continue door frame installation Area C
- Continue geothermal

#### > Upcoming Work:

- Finish hollow core and grout hollow core Areas F and C
- CMU at Area C to bearing height
- ICF at Area C to hollow core bearing height
- Continue site storm sewer along eastern roadway
- Continue MEP in wall and under ground
- Place slab on grade partial at Area D
- Continue geothermal
- Erecting steel columns at Stage and Area C