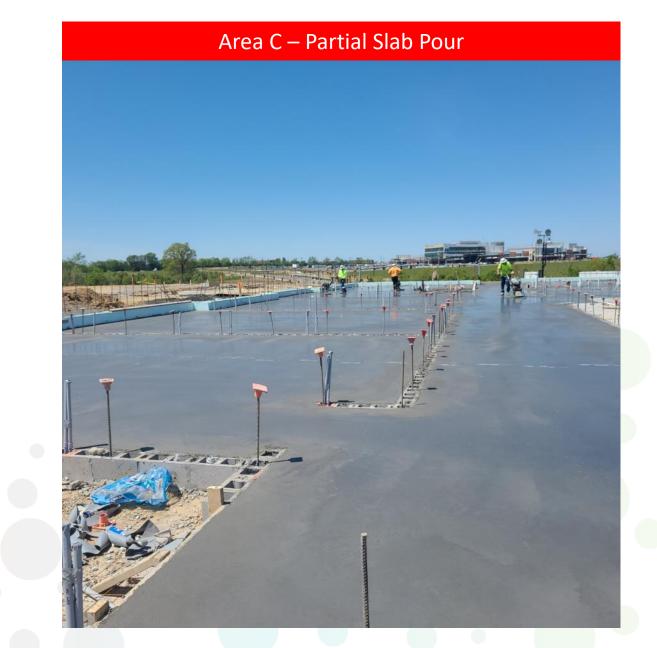

#### Completed Work:

- Foundations Area A (60%)
- Complete elevator pit
- Pour remainder of Area C
- Hollow core Areas F and E
- Continue ICF/CMU
- Continue door frame installation Area C
- Continue geothermal

#### > Upcoming Work:

- Finish hollow core and grout hollow core Areas F and C
- CMU at Area C to bearing height
- ICF at Area C to hollow core bearing height
- Continue site storm sewer along eastern roadway
- Continue MEP in wall and under ground
- Place slab on grade partial at Area D
- Continue geothermal
- Erecting steel columns at Stage and Area C