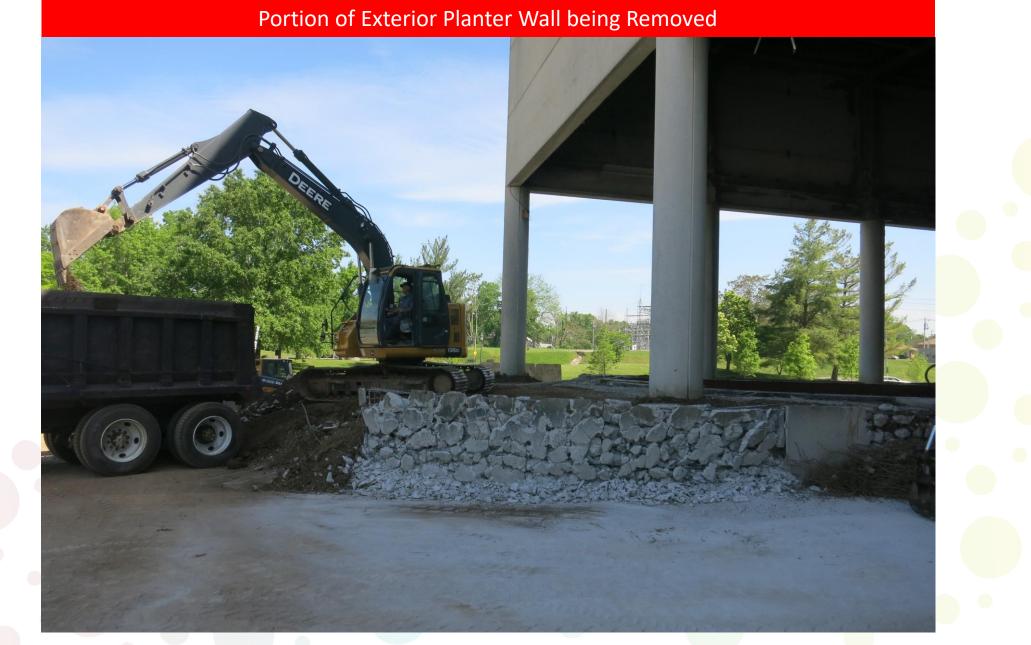

#### Current and Upcoming Work Effort:

- > Interior and site demo continuing on Levels 2 and 1; Level 1 underslab continuing
- Level 3 structural framing continued; elevator pit walls poured
- Door frame installation continued on Levels 3 and 2
- Masonry walls have continued on Levels 3 and 2
- Ductwork installation continued on Levels 4 and 3
- Interior demo to continue on Levels 2 and 1; exterior panels to start being removed
- Level 3 structural framing to continue
- Door frame and masonry installation to continue as needed on Levels 3 and 2
- Fireproofing to continue on Level 2
- Ductwork installation to continue
- Electrical and plumbing wall rough-Ins to continue with masonry
- Roofing base sheet work to continue and should complete; cap sheet on penthouses