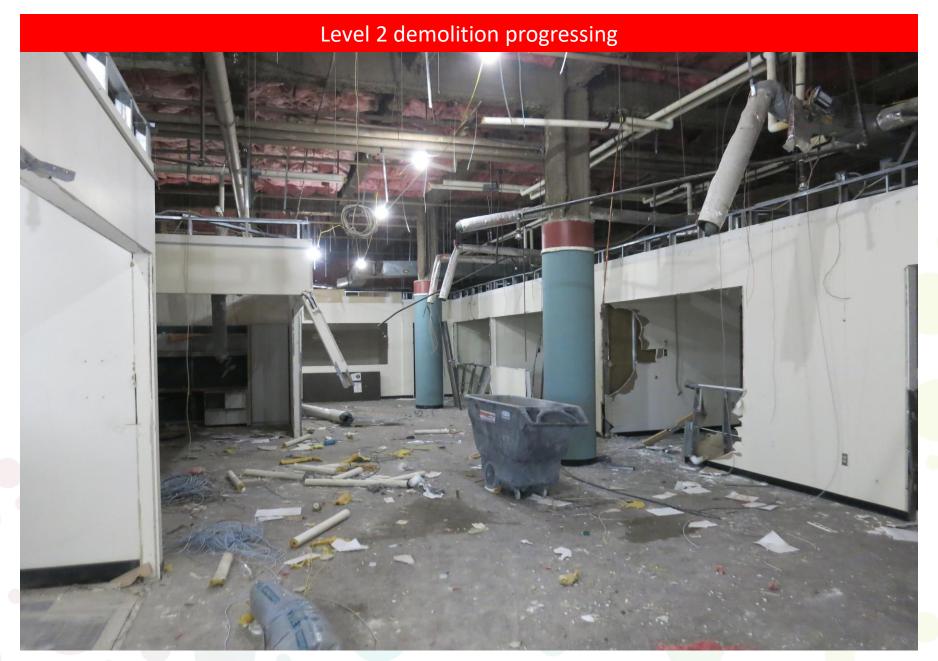

# Combined CTE @ Midland Avenue

- > Current and Upcoming Work Effort:
  - > Interior demo to continue on 4th and 3rd floors, started on 2nd
  - MEP demo has continued as needed
  - > 4<sup>TH</sup> Floor structural steel framing has started
  - > Permitting to continue as needed
  - ➤ Interior demo to continue on 4<sup>th</sup> / 3<sup>rd</sup> & 2<sup>nd</sup> floors 4<sup>th</sup> floor is 95% complete
  - ➤ MEP demo to continue as needed on the 3<sup>rd</sup> and 2<sup>nd</sup> floors
  - > 4th floor structural framing to continue
  - ➤ Masonry walls to start on the 4<sup>th</sup> floor in a week from Monday
  - MEP wall rough-ins to start with Masonry
  - Ductwork to start