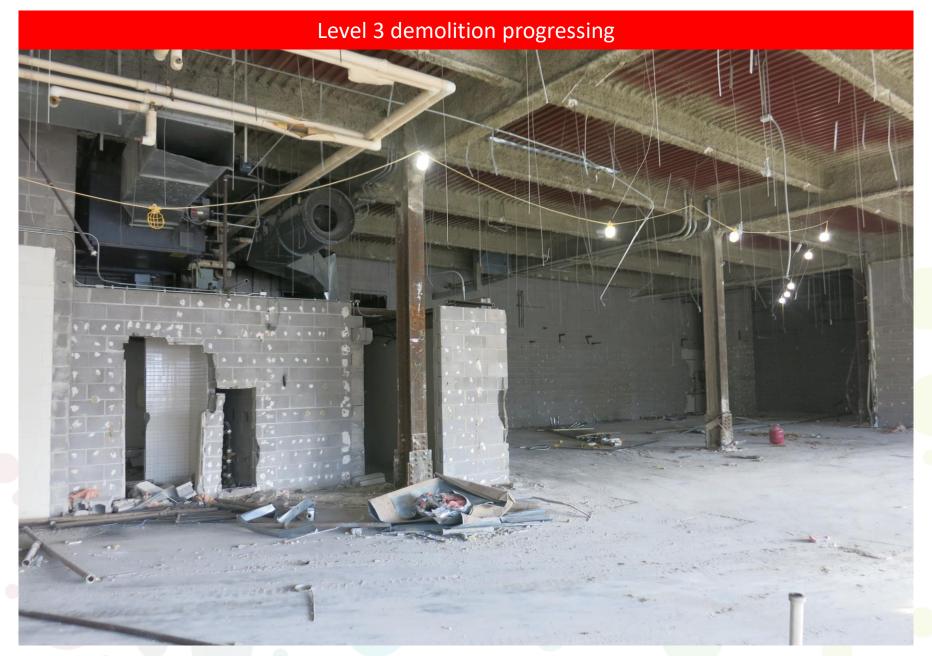

# Combined CTE @ Midland Avenue

- > Current and Upcoming Work Effort:
  - > Interior demo to continue on 4th and 3rd floors, started on 2nd
  - MEP demo has continued as needed
  - > 4<sup>TH</sup> Floor structural steel framing has started
  - > Permitting to continue as needed
  - ➤ Interior demo to continue on 4<sup>th</sup> / 3<sup>rd</sup> & 2<sup>nd</sup> floors 4<sup>th</sup> floor is 95% complete
  - ➤ MEP demo to continue as needed on the 3<sup>rd</sup> and 2<sup>nd</sup> floors
  - > 4th floor structural framing to continue
  - ➤ Masonry walls to start on the 4<sup>th</sup> floor in a week from Monday
  - MEP wall rough-ins to start with Masonry
  - Ductwork to start