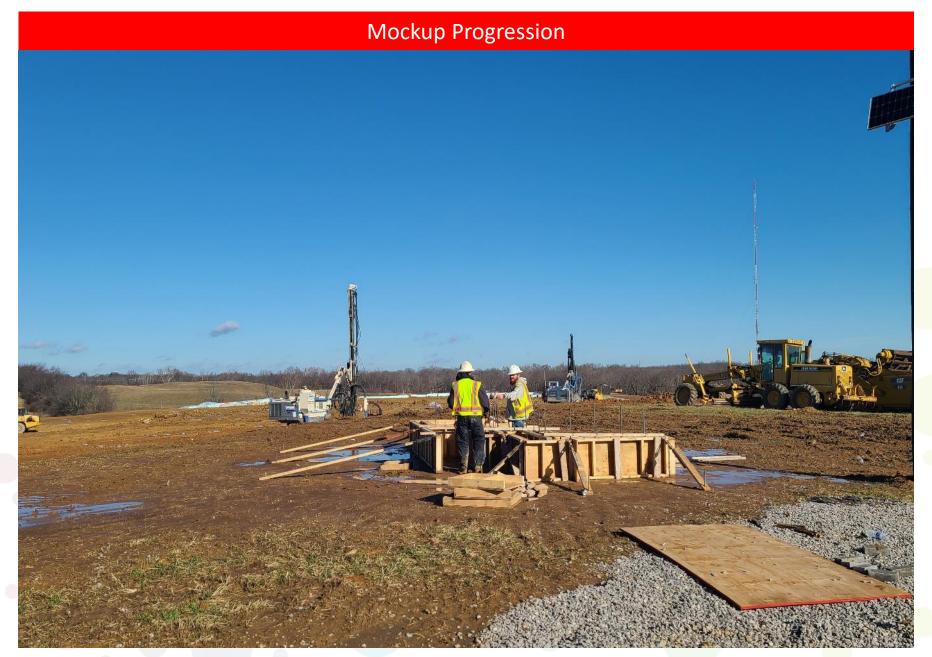

C Contract Sum:
- ➤ Total Project Cost:
- Change Orders to Date (0):
- Scheduled Contract Completion Date:
- % of Contract Completed:
- Revised Completion Date per GC:

JRA Architects

Rising Sun Developing Co.

\$69,954,000.00

\$82,680,000.00

\$0

April 2025

4%

No Change

# New Middle School @ Polo Club

### Current and Upcoming Work Effort:

- Complete Mass Blasting
- Complete first pour of ICF at Area F
- Continue underground rough in of Plumbing and Electrical
- Installed additional foundations at Area E
- Installed additional foundations at Area F
- Continue ICF at Area F
- > Install Prebuck Frames
- Continue Grading at Parking Lots
- Start Trench Blasting
- > Start Installing storm sewer structures and pipe
- Delivery planned for Stala Frames and Hollow Metal Frames in Area F





Week Ending January 20, 2023

# Parking Lot Grading

### ICF Installation (Area F)



Week Ending January 20, 2023

### ICF Chase for Mechanical/Plumbing (Area F)



Week Ending January 20, 2023

### ICF/Footing (Area F)



Week Ending January 20, 2023

### Under Slab Plumbing Rough-in (Area F)



### Foundation Layout (Area E)



Week Ending January 20, 2023

# ICF Storage/Protection

Week Ending January 20, 2023

# Front Entry Rendering POLO CLUB MIDDLE SCHOOL

# Combined CTE @ Midland Avenue

- Architect:
- General Contractor:
- GC Contract Sum:
- ➤ Total Project Cost:
- Change Orders to Date (0):
- Scheduled Contract Completion Date:
- % of Contract Completed:
- Revised Completion Date per GC:

**EOP Architects** 

D.W. Wilburn, Inc.

\$50,700,288.00

\$64,712,240.00

\$0

February 2