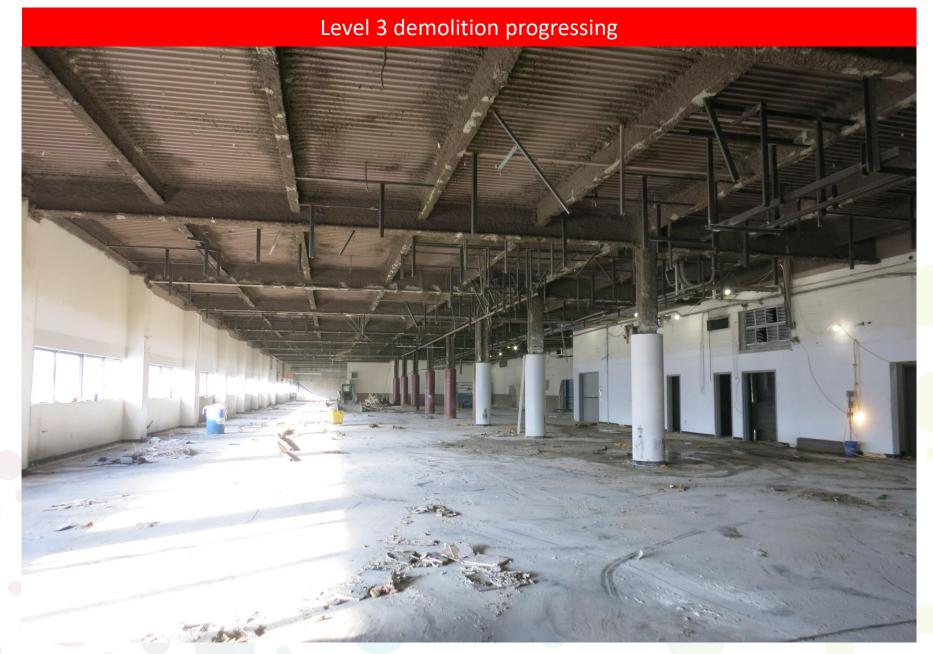

# Combined CTE @ Midland Avenue

- > Current and Upcoming Work Effort:
  - > Interior demo to continue on 4th and 3rd floors, started on 2nd
  - MEP demo has continued as needed
  - > 4<sup>TH</sup> Floor structural steel framing has started
  - > Permitting to continue as needed
  - ➤ Interior demo to continue on 4<sup>th</sup> / 3<sup>rd</sup> & 2<sup>nd</sup> floors 4<sup>th</sup> floor is 95% complete
  - ➤ MEP demo to continue as needed on the 3<sup>rd</sup> and 2<sup>nd</sup> floors
  - > 4th floor structural framing to continue
  - ➤ Masonry walls to start on the 4<sup>th</sup> floor in a week from Monday
  - MEP wall rough-ins to start with Masonry
  - Ductwork to start