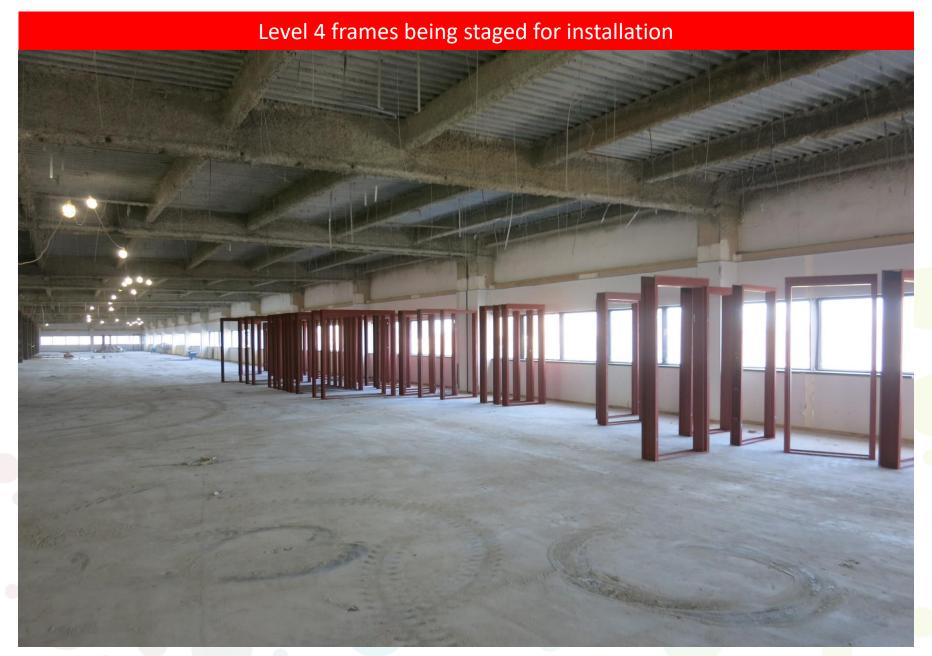

# Combined CTE @ Midland Avenue

- > Current and Upcoming Work Effort:
  - > Interior demo to continue on 4th and 3rd floors, started on 2nd
  - MEP demo has continued as needed
  - > 4<sup>TH</sup> Floor structural steel framing has started
  - > Permitting to continue as needed
  - ➤ Interior demo to continue on 4<sup>th</sup> / 3<sup>rd</sup> & 2<sup>nd</sup> floors 4<sup>th</sup> floor is 95% complete
  - ➤ MEP demo to continue as needed on the 3<sup>rd</sup> and 2<sup>nd</sup> floors
  - > 4th floor structural framing to continue
  - ➤ Masonry walls to start on the 4<sup>th</sup> floor in a week from Monday
  - MEP wall rough-ins to start with Masonry
  - Ductwork to start