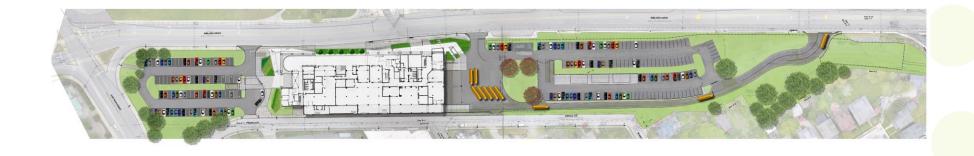

n 4th and 3rd floors, started on 2nd
  - MEP demo has continued as needed
  - > 4<sup>TH</sup> Floor structural steel framing has started
  - > Permitting to continue as needed
  - ➤ Interior demo to continue on 4<sup>th</sup> / 3<sup>rd</sup> & 2<sup>nd</sup> floors 4<sup>th</sup> floor is 95% complete
  - ➤ MEP demo to continue as needed on the 3<sup>rd</sup> and 2<sup>nd</sup> floors
  - > 4th floor structural framing to continue
  - ➤ Masonry walls to start on the 4<sup>th</sup> floor in a week from Monday
  - MEP wall rough-ins to start with Masonry
  - Ductwork to start



Week Ending January 20, 2023



Week Ending January 20, 2023



Week Ending January 20, 2023



Week Ending January 20, 2023



Week Ending January 20, 2023



Week Ending January 20, 2023

### Rendered Site Plan





Week Ending January 20, 2023