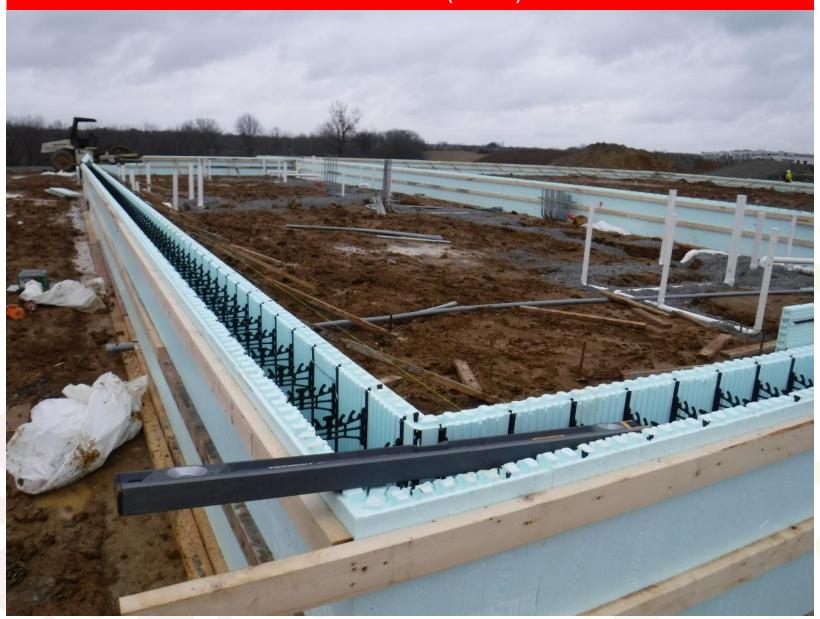

act Completion Date:
- % of Contract Completed:
- Revised Completion Date per GC:

JRA Architects

Rising Sun Developing Co.

\$69,954,000.00

\$82,680,000.00

\$0

April 2025

4%

No Change

# New Middle School @ Polo Club

### Current and Upcoming Work Effort:

- Complete Mass Blasting
- Complete first pour of ICF at Area F
- Continue underground rough in of Plumbing and Electrical
- Installed additional foundations at Area E
- Installed additional foundations at Area F
- Continue ICF at Area F
- > Install Prebuck Frames
- Continue Grading at Parking Lots
- Start Trench Blasting
- > Start Installing storm sewer structures and pipe
- Delivery planned for Stala Frames and Hollow Metal Frames in Area F





Week Ending January 20, 2023

# Parking Lot Grading

### ICF Installation (Area F)



Week Ending January 20, 2023

### ICF Chase for Mechanical/Plumbing (Area F)



Week Ending January 20, 2023

### ICF/Footing (Area F)



Week Ending January 20, 2023

### Under Slab Plumbing Rough-in (Area F)



### Foundation Layout (Area E)



Week Ending January 20, 2023

# ICF Storage/Protection

Week Ending January 20, 2023

# Front Entry Rendering POLO CLUB MIDDLE SCHOOL

# Combined CTE @ Midland Avenue

- Architect:
- General Contractor:
- GC Contract Sum:
- ➤ Total Project Cost:
- Change Orders to Date (0):
- Scheduled Contract Completion Date:
- % of Contract Completed:
- Revised Completion Date per GC:

**EOP Architects** 

D.W. Wilburn, Inc.

\$50,700,288.00

\$64,712,240.00

\$0

February 2025

5%

No Change

# Combined CTE @ Midland Avenue

- > Current and Upcoming Work Eff