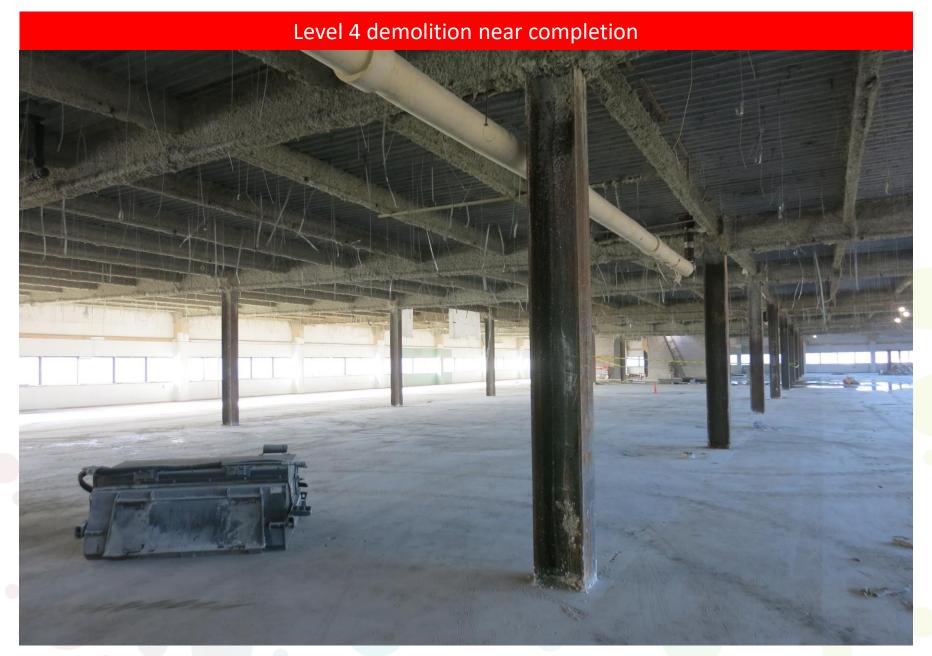

# Combined CTE @ Midland Avenue

- > Current and Upcoming Work Effort:
  - > Interior demo to continue on 4th and 3rd floors, started on 2nd
  - MEP demo has continued as needed
  - > 4<sup>TH</sup> Floor structural steel framing has started
  - > Permitting to continue as needed
  - ➤ Interior demo to continue on 4<sup>th</sup> / 3<sup>rd</sup> & 2<sup>nd</sup> floors 4<sup>th</sup> floor is 95% complete
  - ➤ MEP demo to continue as needed on the 3<sup>rd</sup> and 2<sup>nd</sup> floors
  - > 4th floor structural framing to continue
  - ➤ Masonry walls to start on the 4<sup>th</sup> floor in a week from Monday
  - MEP wall rough-ins to start with Masonry
  - Ductwork to start