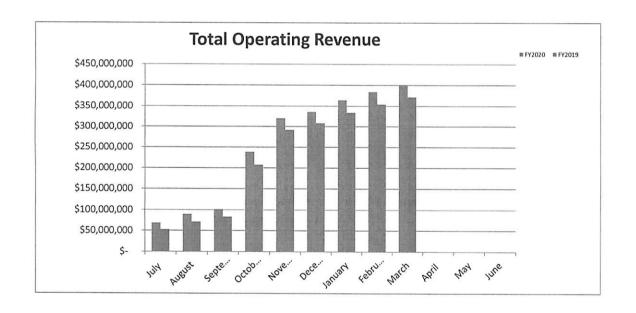

# K.4. Monthly Financial Report

Rodney Jackson provided the February monthly financial report. Total revenue was \$384 million and expenditures totaled \$239 million including encumbrances. The total general balance sheet reflected total assets of \$153 million and total liabilities of \$9 million.