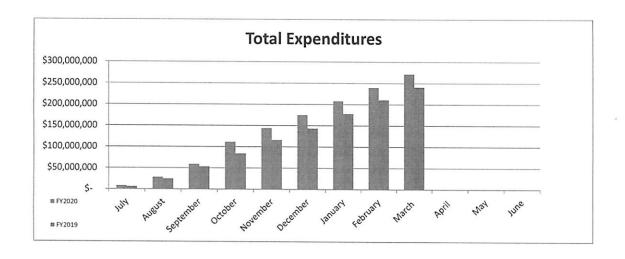

# K.4. Monthly Financial Report

Rodney Jackson provided the February monthly financial report. Total revenue was \$384 million and expenditures totaled \$239 million including encumbrances. The total general balance sheet reflected total assets of \$153 million and total liabilities of \$9 million.