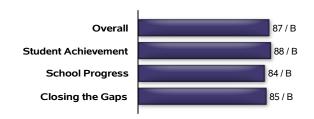

## **School Information**

District Name: JOSHUA ISD
Campus Type: High School
Total Students: 1,204
Grade Span: 09 - 12

For more information about this campus, see: https://TXSchools.gov

State accountability ratings are based on three domains: Student Achievement, School Progress, and Closing the Gaps. The graph below provides summary results for JOSHUA H S. Scores are scaled from 0 to 100 to align with letter grades.