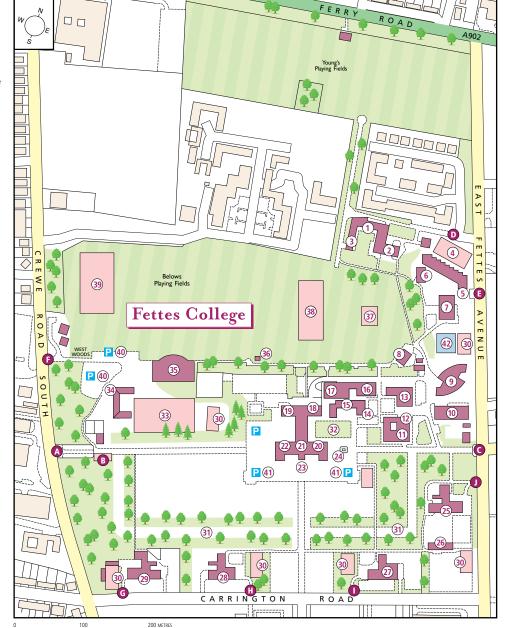

- A West Gate
- B Gatehouse
- C East Gate
  - (no vehicular access)
- D Prep School Gate
- E William House and
  - Arniston House Pedestrian Gate
- F Westwoods Health Club Gate
- G Kimmerghame House Gate
- H Carrington House Gate
- I Moredun House Gate
- J Glencorse House Gate
- J Glencorse House Gate
- 1 Fettes Preparatory School
- 2 Fettes Prep Iona House
- 3 Fettes Prep Arran House
- 4 Astroturf
- 5 Fettes Prep Reception
- 6 Sauash & Fives Courts
- 7 Arniston House
- 8 Cricket Pavilion
- 9 Craigleith
- 10 Science
- 11 Dining Hall
- 12 School Shop
- 13 MacLeod Centre
- 14 Drama Studio
- 15 Theatre
- 16 Culachy Music School
- 17 Spens Building
- 18 Medical Centre
- 19 Head's Lodge
- 20 College East
- 21 Main College & Chapel
- 22 College West
- 23 Reception
- 24 War Memorial
- 25 Glencorse House
- 26 Grassie Range
- 27 Moredun House
- 28 Carrington House
- 29 Kimmerghame House
- 30 Tennis Courts
- Jo Tellills Coul
- 31 Green Walk
- 32 Queen's Lawn
- 33 Sutcliffe Astro
- 34 Dalmeny
- 35 Westwoods Sports Centre
- 36 Cummings Pavilion
- 37 'Turf' 1st XI
- 38 'Bigside' 1st XV
- 39 McMurray Astro
- 40 Car Parking at Westwoods
- 41 Car Parking
- 42 Site of the proposed new Wellbeing Centre