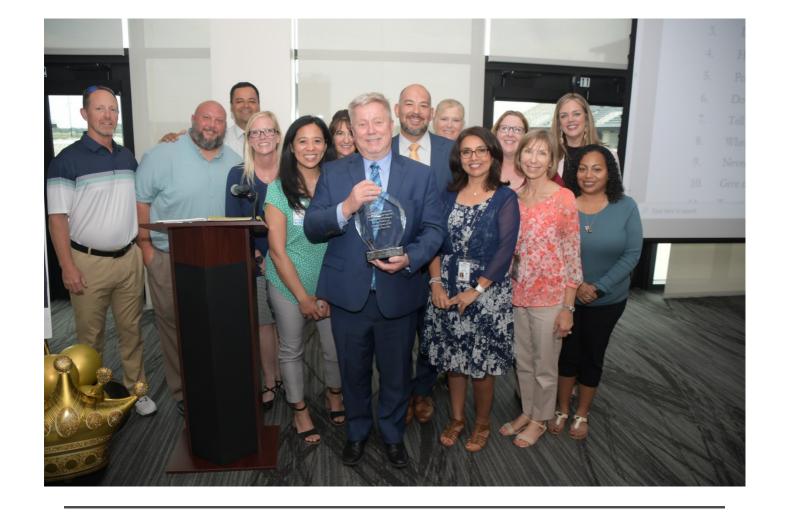

# Thank you, Mr. Ross!

# **Retiring - Chief Financial Officer**

20 years serving in Tomball ISD as CFO!

Forever grateful for the impact Mr. Jim Ross has had on the financial stability of our Destination District.

Thank you, Mr. Jim Ross, for helping manage our fast-growth success over the last 20 years. We congratulate him on a well-deserved retirement as our Chief Financial Officer.