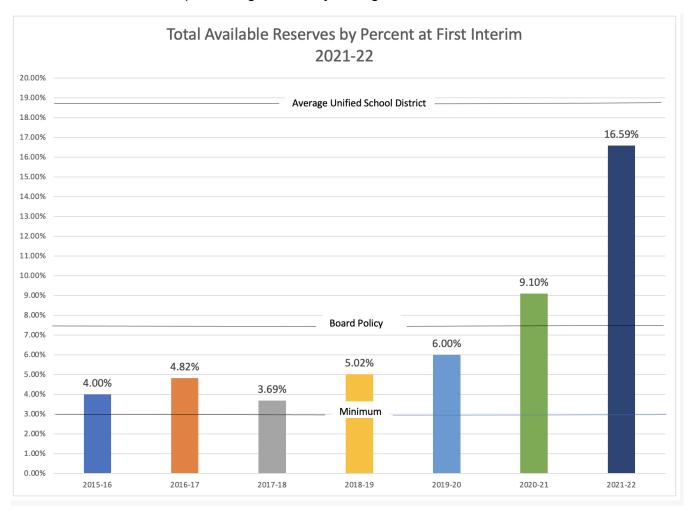

#### **Current Reserves**

As of June 30, 2021, reserves were \$34,559,807. Reserves are projected to be \$39,914,734 a year later on June 30, 2022. This represents a projected increase of \$6,686,238. First Interim calculates the reserve percentage based on the assumption that we will spend all of our one time money this year instead of over the next three years. This has the impact of artificially inflating the expense side of this calculation. Since the reserve percent is equal to unrestricted reserves divided by the total of restricted and unrestricted expenses, inflated restricted expenses has the effect of understating reserves as a percentage. Once we close our books for 2021-22, our reserve percentage will likely be higher than 17.19%.

### **Reserves: A Historic Perspective**

In 2018-2019, there was a positive shift in financial health as NVUSD made significant cuts to expenditures. As a result, reserves and our fiscal condition have significantly improved. Due

2021-2022 First Interim Financial Report Period Narrative

to declining enrollment and the increased cost of employee benefits, NVUSD will need to continue to make significant cuts to expenditures for the foreseeable future in order to continue to improve their financial health.