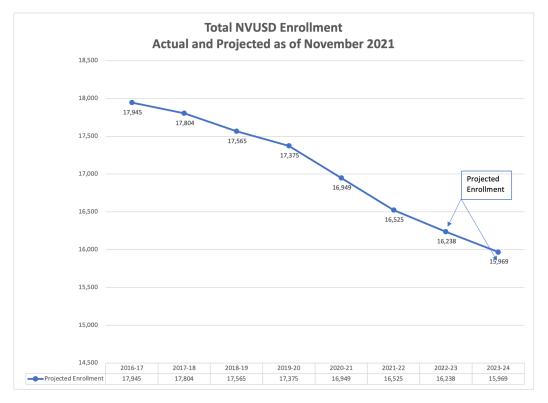

### **Enrollment Analysis**

Enrollment is the key variable in the District's budget development as it impacts revenue, staffing, instructional supplies, and facilities. The District's enrollment has declined significantly. On average, our enrollment declines by about 250-300 students per year or about \$2,500,000 to \$3,000,000 in revenues. It is anticipated that our enrollment will eventually decline to the point of the District becoming a Basic Aid District. Due to the high cost of living in the Napa Valley in comparison to the local job market and low birth rates, enrollment is expected to continue to decline for the foreseeable future. Enrollment is expected to decline 287 from current year to year 2 and 269 students from year 2 to year 3. This decline assumes increased TK enrollment will help offset typical enrollment decline. This assumption is based on new funding for TK students. NVUSD will need to continue to cut operational costs and close schools until our enrollment stabilizes.

### Actual Enrollment Through 2021-22 with Projected for the Out Years