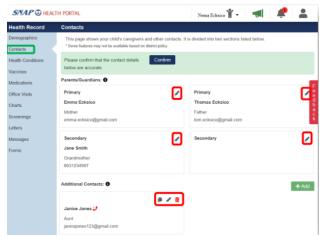

Close

12. Select Contacts. Review for accuracy. Please notify the school if corrections are required. Select Confirm.

13. Select the "person" icon and log out of your account

| SNAP 🕃 HEALTH PORTAL |
|----------------------|
|----------------------|