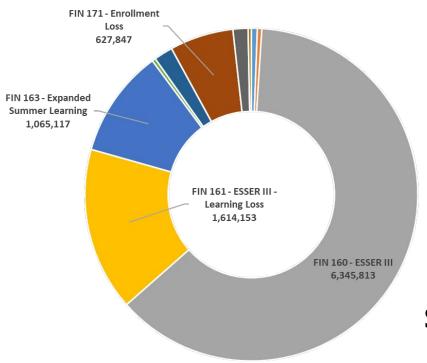

| 264,982           | 0.26%      |
| Teachers                         | 612.33                                  | \$ | 48,683,782   | \$ | 20,831,637    | \$    | 69,515,419        | 69.50%     |
| Unaffiliated                     | 59.03                                   | \$ | 3,962,110    | \$ | 1,701,457     | \$    | 5,663,567         | 5.66%      |
| VPK / CE                         | 23.19                                   | \$ | 1,061,041    | \$ | 364,979       | \$    | 1,426,020         | 1.43%      |
| Grand Total                      | 1,025.74                                | \$ | 69,832,617   | \$ | 30,187,973    | \$    | 100,020,590       | 100%       |

Burnsville-Eagan-Savage District #191 Bargaining Unit Descriptions



### **Federal Pandemic Relief Funds Included**



\$10,156,909



# 2022-2023 Revised Budget - All Funds

| FUND                                                                                       | FU | AUDITED<br>ND BALANCE<br>6/30/22                                     | REVENUE<br>BUDGET                                                         | EXPENDITURE<br>BUDGET                                                     | FL | PROJECTED<br>JND BALANCE<br>6/30/23                                  |
|--------------------------------------------------------------------------------------------|----|----------------------------------------------------------------------|---------------------------------------------------------------------------|---------------------------------------------------------------------------|----|----------------