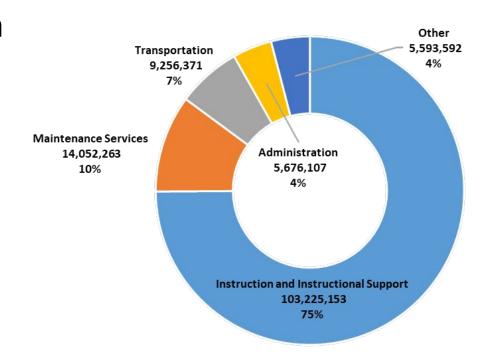

## **General Fund Expenditures by UFARS**

## **Program Dimension**

(By Purpose)

- 75% on instruction & instructional support
- 4% on administration

\$137,803,486