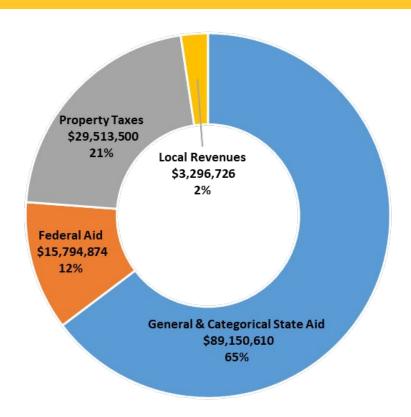

these amendments to the revisions by incorporating them into the budget document. Revisions have been made in all governmental funds.

I recommend approval of the 2022-23 Revised Budget.

# Fiscal Year 2023 Revised Budget

Stacey Sovine - Executive Director of Administrative Services

Prepared by Tyler Dehne -Director of Finance

**February 9, 2023** 





3 of 61

## **Overview**

Provide the Board and Community with updated finance information.

 Recommendation to the Board for approval of Fiscal Year (FY) 2023 Revised Budget.



# **Agenda**

- Where does district funding come from?
- What restrictions are there on district spending?
- How does the district spend its money?
- What's the current situation?



## **Revenue: Where does it come from?**

General Fund Revenue: \$137,755,710





## What restrictions are there?

- General Fund Capital: Annual allocation that can only be used for approved personnel and equipment per state statute.
- **Title Funds:** Federal money designated for specific purposes such as needs associated with high poverty rates.
- Technology Levy: Specifically for technology, personnel and equipment.
- Community Education Food & Nutrition Services



## **General Fund Expenditures by UFARS**

## **Object Dimension**

(Type of Expense)

- 77% on people
- 23% on supplies, facilities, contracted services, etc.

\$137,803,486





## **General Fund Expenditures by UFARS**

## **Program Dimension**

(By Purpose)

- 75% on instruction & instructional support
- 4% on administration

\$137,803,486





## **People: By Bargaining Group General Fund**

| G