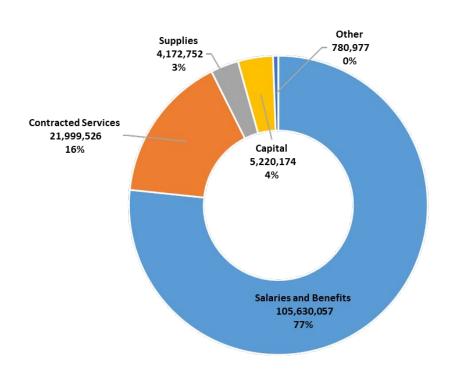

## **General Fund Expenditures by UFARS**

## **Object Dimension**

(Type of Expense)

- 77% on people
- 23% on supplies, facilities, contracted services, etc.

\$137,803,486