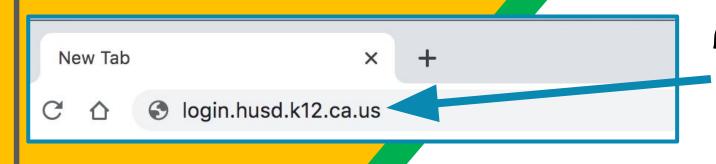

If you do not have Google Chrome, go here to download it for your device.

**Chrome Download** 

Type
<a href="login.husd.k12.ca">login.husd.k12.ca</a>
into your web
address bar and
press enter

Type the student's Username and Password into each area and press Sign In.