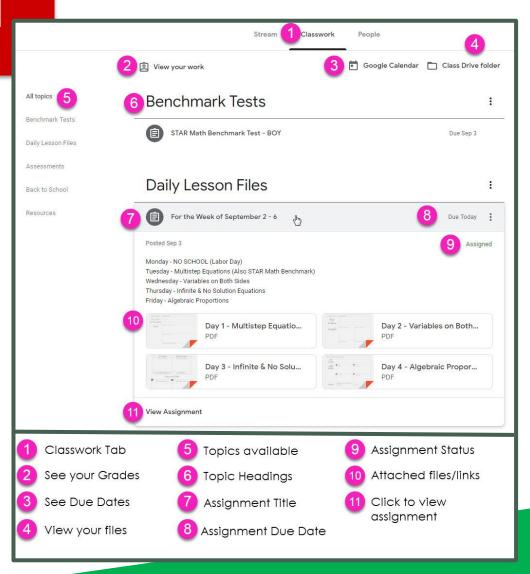

Click on the class you wish to view. Click Join if this is a new classroom that you haven't yet joined.

Page tools

Assignment details