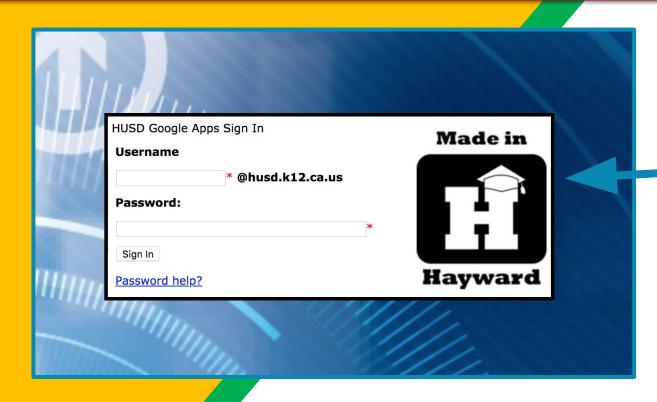

If you do not have Google Chrome, go here to download it for your device.

**Chrome Download** 

Type
<a href="login.husd.k12.ca">login.husd.k12.ca</a>
into your web
address bar and
press enter

Type the student's Username and Password into each area and press Sign In.