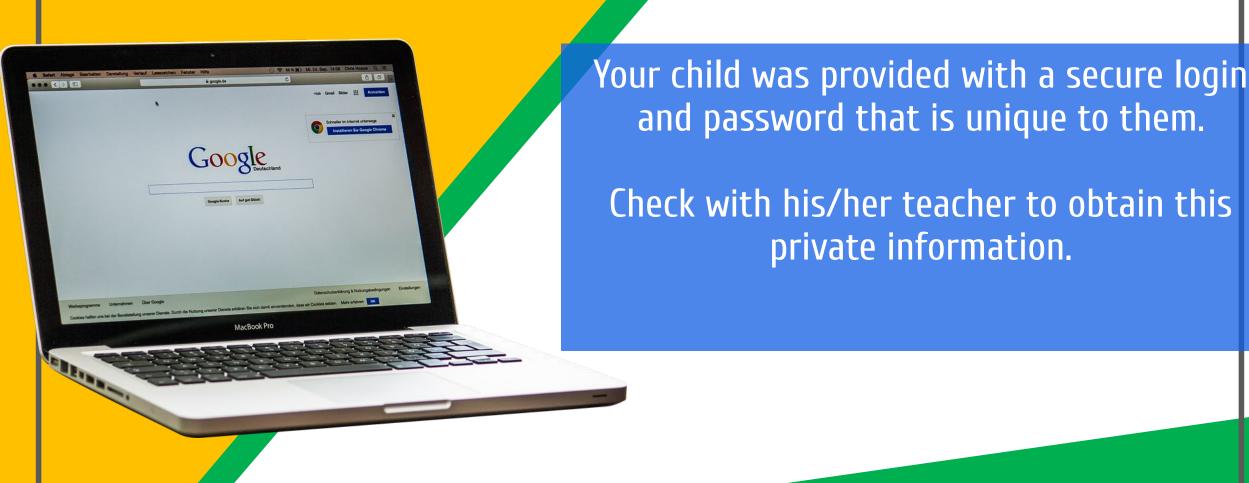

## What is Google Classroom?

Think of Google Classroom (GC) as your child's digital link to learning.

Teachers use GC to share assignments, homework, newsletters, and much more with students!

Click on the <u>Google</u> <u>Chrome</u> browser icon.

If you do not have Google Chrome, go here to download it for your device.

**Chrome Download** 

Type
<a href="login.husd.k12.ca">login.husd.k12.ca</a>
into your web
address bar and
press enter

Type the student's Username and Password into each area and press Sign In.