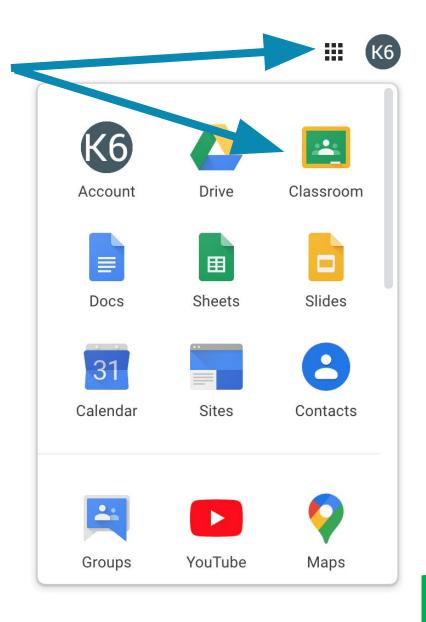

## NOW YOU'LL SEE

that you are signed in to your Google Apps for Education account!

Click on the 9 squares for the App Switcher (Waffle/Rubik's Cube) icon in the top right hand corner to see the Google Suite of Products!

KEEP

CLASSROOM

MEET HANGOUTS

CLOUD

CLOUD SEARCH YOUTUBE

NEWS

VAULT

Click on the App Switcher (Waffle) and then the Google Classroom icon.