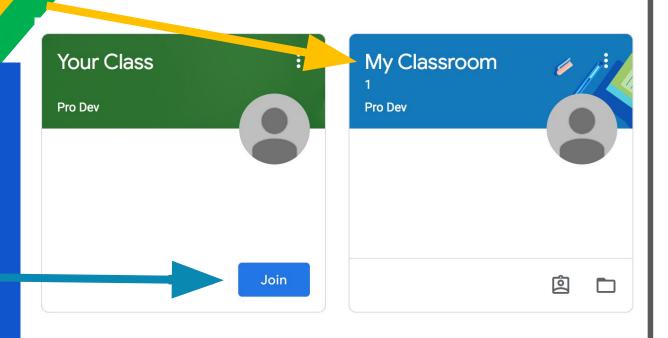

Click on the class you wish to view. Click Join if this is a new classroom that you haven't yet joined.

Page tools

Assignment details