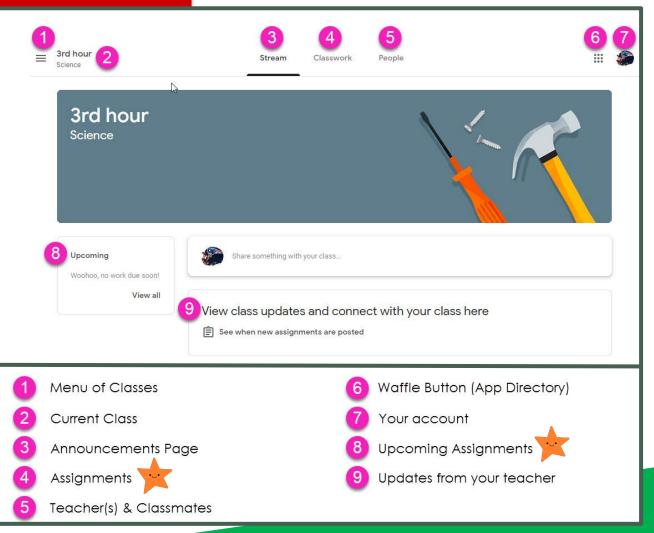

## NOW YOU'LL SEE

that you are signed in to your Google Apps for Education account!

Click on the 9 squares for the App Switcher (Waffle/Rubik's Cube) icon in the top right hand corner to see the Google Suite of Products!