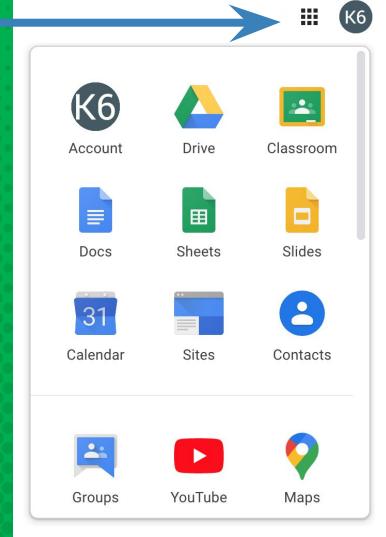

## NOW YOU'LL SEE

that you are signed in to your Google Apps for Education account!

Click on the 9 squares for the App Switcher (Waffle/Rubik's Cube) icon in the top right hand corner to see the Google Suite of Products!

### GOOGLE ICONS TO RECOGNIZE:

CHROME

DRIVE

**SLIDES** 

SHEETS

FORMS

CALENDAR

MAPS

KEEP

CLASSROOM

MEET HANGOUTS

CLOUD

CLOUD SEARCH YOUTUBE

NEWS

VAULT

Click on the App Switcher (Waffle) and then the Google Classroom icon.