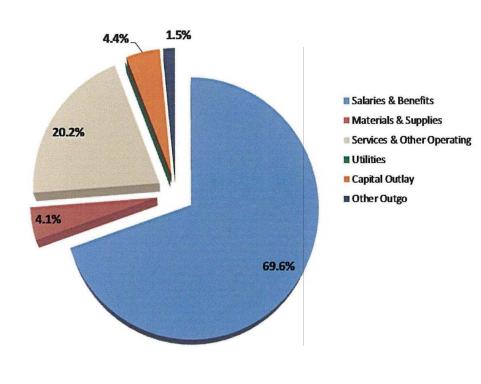

# 2016-17 UNAUDITED ACTUALS COMPARISON OF UNRESTRICTED AND RESTRICTED EXPENDITURES

# UNRESTRICTED EXPENDITURES \$165,678,137

# RESTRICTED EXPENDITURES \$97,270,902