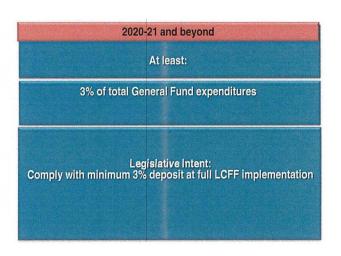

FTE's do not include transportation or security

\*Legislative action delayed the implementation of the 3% Required Contribution to Routine & Major Maintenance until 2020-21. The amount budgeted for Resource 8150 in 2017-18 meets the 2% required contribution. There are additional restricted funds available in Fund 25, Fund 40 and Resource 9368 for facility projects that meet the requirements.

|      | 2015-16 and 2016-17                |
|------|------------------------------------|
|      | Lesser of:                         |
| 3% c | of total General Fund expenditures |
| Tŀ   | ne amount deposited in 2014-15     |
|      |                                    |

|       | 2017-18 to 2019-20  Greater of:                                                   |
|-------|-----------------------------------------------------------------------------------|
|       | ser of 3% of total General Fund<br>nditures or the amount deposited<br>in 2014-15 |
| 2% of | total General Fund expenditures                                                   |