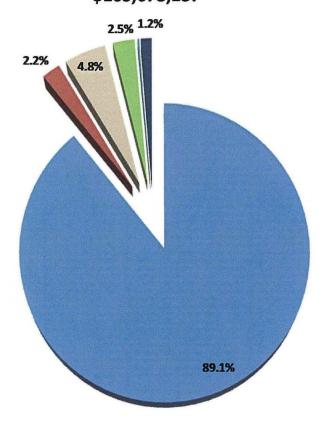

# **SUMMARY OF ANNUAL RESULTS**

|                            | UNRESTRICTED  | RESTRICTED   | TOTAL         |
|----------------------------|---------------|--------------|---------------|
| Total Revenues             | 203,408,237   | 59,774,952   | 263,183,189   |
| Total Expenditures         | (165,678,137) | (97,270,902) | (262,949,039) |
| Total Transfers In(Out)    | (135,975)     | -            | (135,975)     |
| Total Contributions        | (38,097,119)  | 38,097,119   | -             |
| Net Impact to Fund Balance | (502,994)     | 601,168      | 98,174        |

# Unrestricted - Comparison of Unaudited Actuals to Estimated

|                                     | Unaudited Actuals | Estimated Actuals | Variance  | %          |     |
|-------------------------------------|-------------------|-------------------|-----------|------------|-----|
| LCFF Sources                        | 191,234,534       | 190,983,280       | 251,254   | 0%         | (1) |
| Federal Revenue (MAA/ERATE)         | 472,198           | 106,169           | 366,029   | 345%       | (2) |
| Other State Revenue                 | 8,006,574         | 8,386,556         | (379,982) | -5%        | (3) |
| Other Local Revenue                 | 3,694,931         | 3,461,224         | 233,707   | <u>7%</u>  | (4) |
| <b>Total Revenues</b>               | 203,408,237       | 202,937,229       | 471,008   | 0.2%       |     |
| Expenditures:                       |                   |                   |           |            |     |
| Certificated Salaries               | 96,940,930        | 96,701,462        | 239,468   | 0%         |     |
| Classified Salaries                 | 26,019,535        | 25,882,490        | 137,045   | 1%         |     |
| Employee Benefits                   | 24,590,049        | 24,587,131        | 2,918     | 0%         |     |
| Books & Supplies                    | 3,567,842         | 3,450,645         | 117,197   | 3%         |     |
| Services & Other Operating Expenses | 12,177,510        | 12,586,815        | (409,305) | -3%        | (5) |
| Capital Outlay                      | 314,687           | 181,714           | 132,973   | 73%        |     |
| Other Outgo (excluding indirect)    | 4,233,928         | 4,233,928         | -         | 0%         |     |
| Transfers of Indirect Costs         | (2,166,345)       | (2,315,788)       | 149,443   | <u>-6%</u> |     |
| <b>Total Expenditures</b>           | 165,678,137       | 165,308,397       | 369,740   | 0%         |     |
| Transfers In                        | 319               | 319               | _         |            |     |
| Transfers Out                       | (136,294)         | (135,000)         | (1,294)   |            |     |
| Contributions                       | (38,097,119)      | (37,931,662)      | (165,457) | <u>0%</u>  |     |
| Total Other Sources/Uses            | (38,233,094)      | (38,066,343)      | (166,751) | 0%         |     |
| Increase(Decrease) in Fund Balance  | (502,994)         | (437,511)         | (65,483)  |            |     |