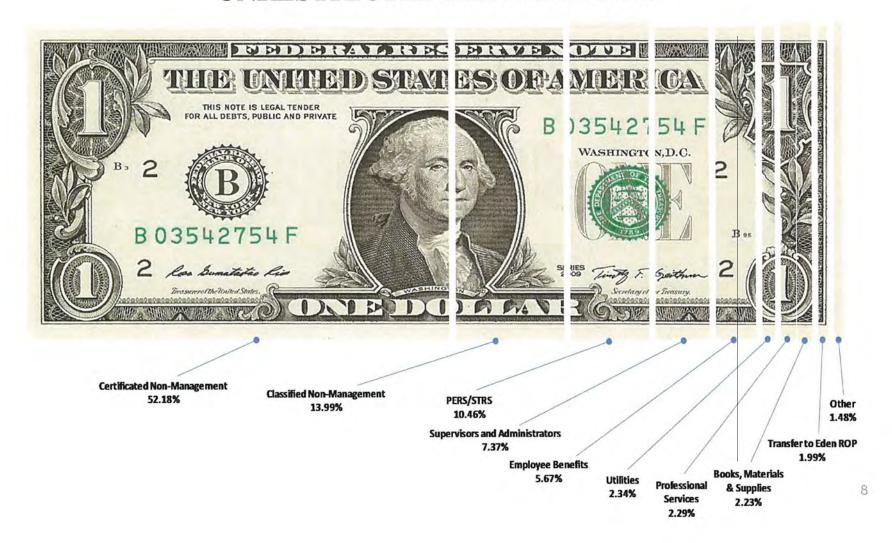

# 2017-18 FIRST INTERIM UNRESTRICTED Summary Comparison to Adopted

|                            | 12, INTERIM    | ADOPTED       |
|----------------------------|----------------|---------------|
| Total Revenues             | \$ 205,869,908 | \$207,078,774 |
| <b>Total Expenditures</b>  | (170,722,063)  | (172,202,989) |
| <b>Total Contributions</b> | (40,092,141)   | (40,092,048)  |

Net Impact to Fund Balance \$(4,944,296) \$(5,216,263)

Variance from Adopted to First Interim: \$271,968

#### Unrestricted - Explanation of Significant Variances

|                                     | First Interim | Variance    |     | Adopted     |
|-------------------------------------|---------------|-------------|-----|-------------|
| LCFF Sources                        | 194,403,131   | (1,775,981) | (1) | 196,179,112 |
| Expenditures:                       |               |             |     |             |
| Certificated Salaries               | 99,264,316    | 485,096     | (3) | 98,779,220  |
| Classified Salaries                 | 26,278,120    | (883,812)   | (4) | 27,161,932  |
| Employee Benefits                   | 27,538,476    | (264,502)   | (5) | 27,802,978  |
| Books & Supplies                    | 3,807,648     | (252,746)   | (6) | 4,060,394   |
| Services & Other Operating Expenses | 11,641,648    | (389,169)   | (7) | 12,030,817  |
| Capital Outlay                      | 52,610        | (116,000)   | (8) | 168,610     |

- (1) Decrease due to lower LCFF Funding due to enrollment decline
- (2) Increase primarily attributable to unanticipated insurance proceeds and employer excess STRS refunds
- (3) Increase primarily due to reduction in salary savings compared to Adopted
- (4) Decrease primarily due to increase in salary savings compared to Adopted
- (5) Decrease due to net increase in salary savings
- (6) Reductions in Books & Supplies budget in order to meet reserve requirements
- (7) Reductions in Services & Operating budget in order to meet reserve requirements
- 5(8) Reductions in Capital Outlay budget in order to meet reserve requirements