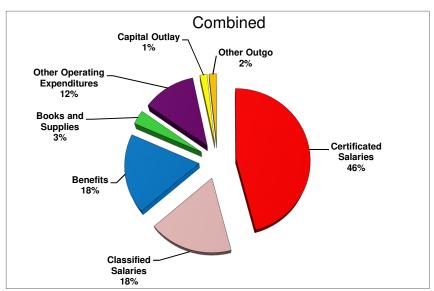

### **Operating Expenditure Components**

The General Fund is used for the majority of the functions within the District. As illustrated below, salaries and benefits comprise approximately 88% of the District's unrestricted budget, and approximately 82% of the total General Fund budget.

| Description                                                 | Unrestricted  | Combined      |
|-------------------------------------------------------------|---------------|---------------|
| Certificated Salaries                                       | \$99,047,178  | \$123,324,325 |
| Classified Salaries                                         | \$26,144,736  | \$47,693,087  |
| Benefits (Payroll Taxes and Health & Welfare Contributions) | \$26,964,121  | \$48,001,029  |
| Books and Supplies                                          | \$3,864,846   | \$8,561,100   |
| Other Operating Expenditures                                | \$11,741,651  | \$31,943,818  |
| Capital Outlay                                              | \$65,015      | \$4,360,711   |
| Other Outgo (Excludes Indirect Cost Recaputures)            | \$4,483,546   | \$4,528,296   |
| TOTAL                                                       | \$172,311,093 | \$268,412,366 |

Following is a graphical representation of expenditures by percentage: