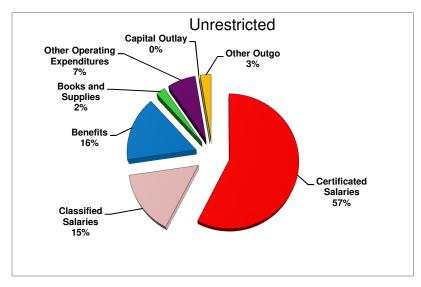

### **Operating Expenditure Components**

The General Fund is used for the majority of the functions within the District. As illustrated below, salaries and benefits comprise approximately 88% of the District's unrestricted budget, and approximately 82% of the total General Fund budget.

| Description                                                 | Unrestricted  | Combined      |
|-------------------------------------------------------------|---------------|---------------|
| Certificated Salaries                                       | \$99,047,178  | \$123,324,325 |
| Classified Salaries                                         | \$26,144,736  | \$47,693,087  |
| Benefits (Payroll Taxes and Health & Welfare Contributions) | \$26,964,121  | \$48,001,029  |
| Books and Supplies                                          | \$3,864,846   | \$8,561,100   |
| Other Operating Expenditures                                | \$11,741,651  | \$31,943,818  |
| Capital Outlay                                              | \$65,015      | \$4,360,711   |
| Other Outgo (Excludes Indirect Cost Recaputures)            | \$4,483,546   | \$4,528,296   |
| TOTAL                                                       | \$172,311,093 | \$268,412,366 |

Following is a graphical representation of expenditures by percentage: