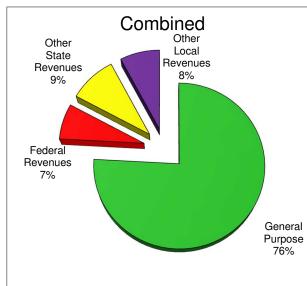

#### **General Fund Revenue Components**

The District receives funding for its general operations from various sources. A summary of the major funding sources is illustrated below:

| Description             | Unrestricted  | Combined      |
|-------------------------|---------------|---------------|
| General Purpose Revenue | \$192,908,372 | \$194,235,192 |
| Federal Revenues        | \$114,054     | \$17,977,792  |
| Other State Revenues    | \$7,019,577   | \$23,971,759  |
| Other Local Revenues    | \$4,355,012   | \$19,897,343  |
| TOTAL                   | \$204,397,015 | \$256,082,086 |