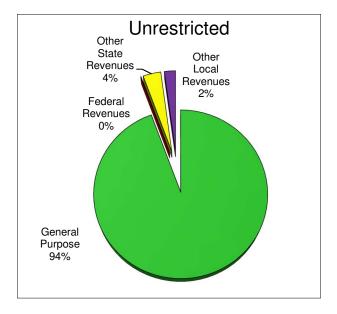

#### **General Fund Revenue Components**

The District receives funding for its general operations from various sources. A summary of the major funding sources is illustrated below:

| Description             | Unrestricted  | Combined      |
|-------------------------|---------------|---------------|
| General Purpose Revenue | \$192,908,372 | \$194,235,192 |
| Federal Revenues        | \$114,054     | \$17,977,792  |
| Other State Revenues    | \$7,019,577   | \$23,971,759  |
| Other Local Revenues    | \$4,355,012   | \$19,897,343  |
| TOTAL                   | \$204,397,015 | \$256,082,086 |