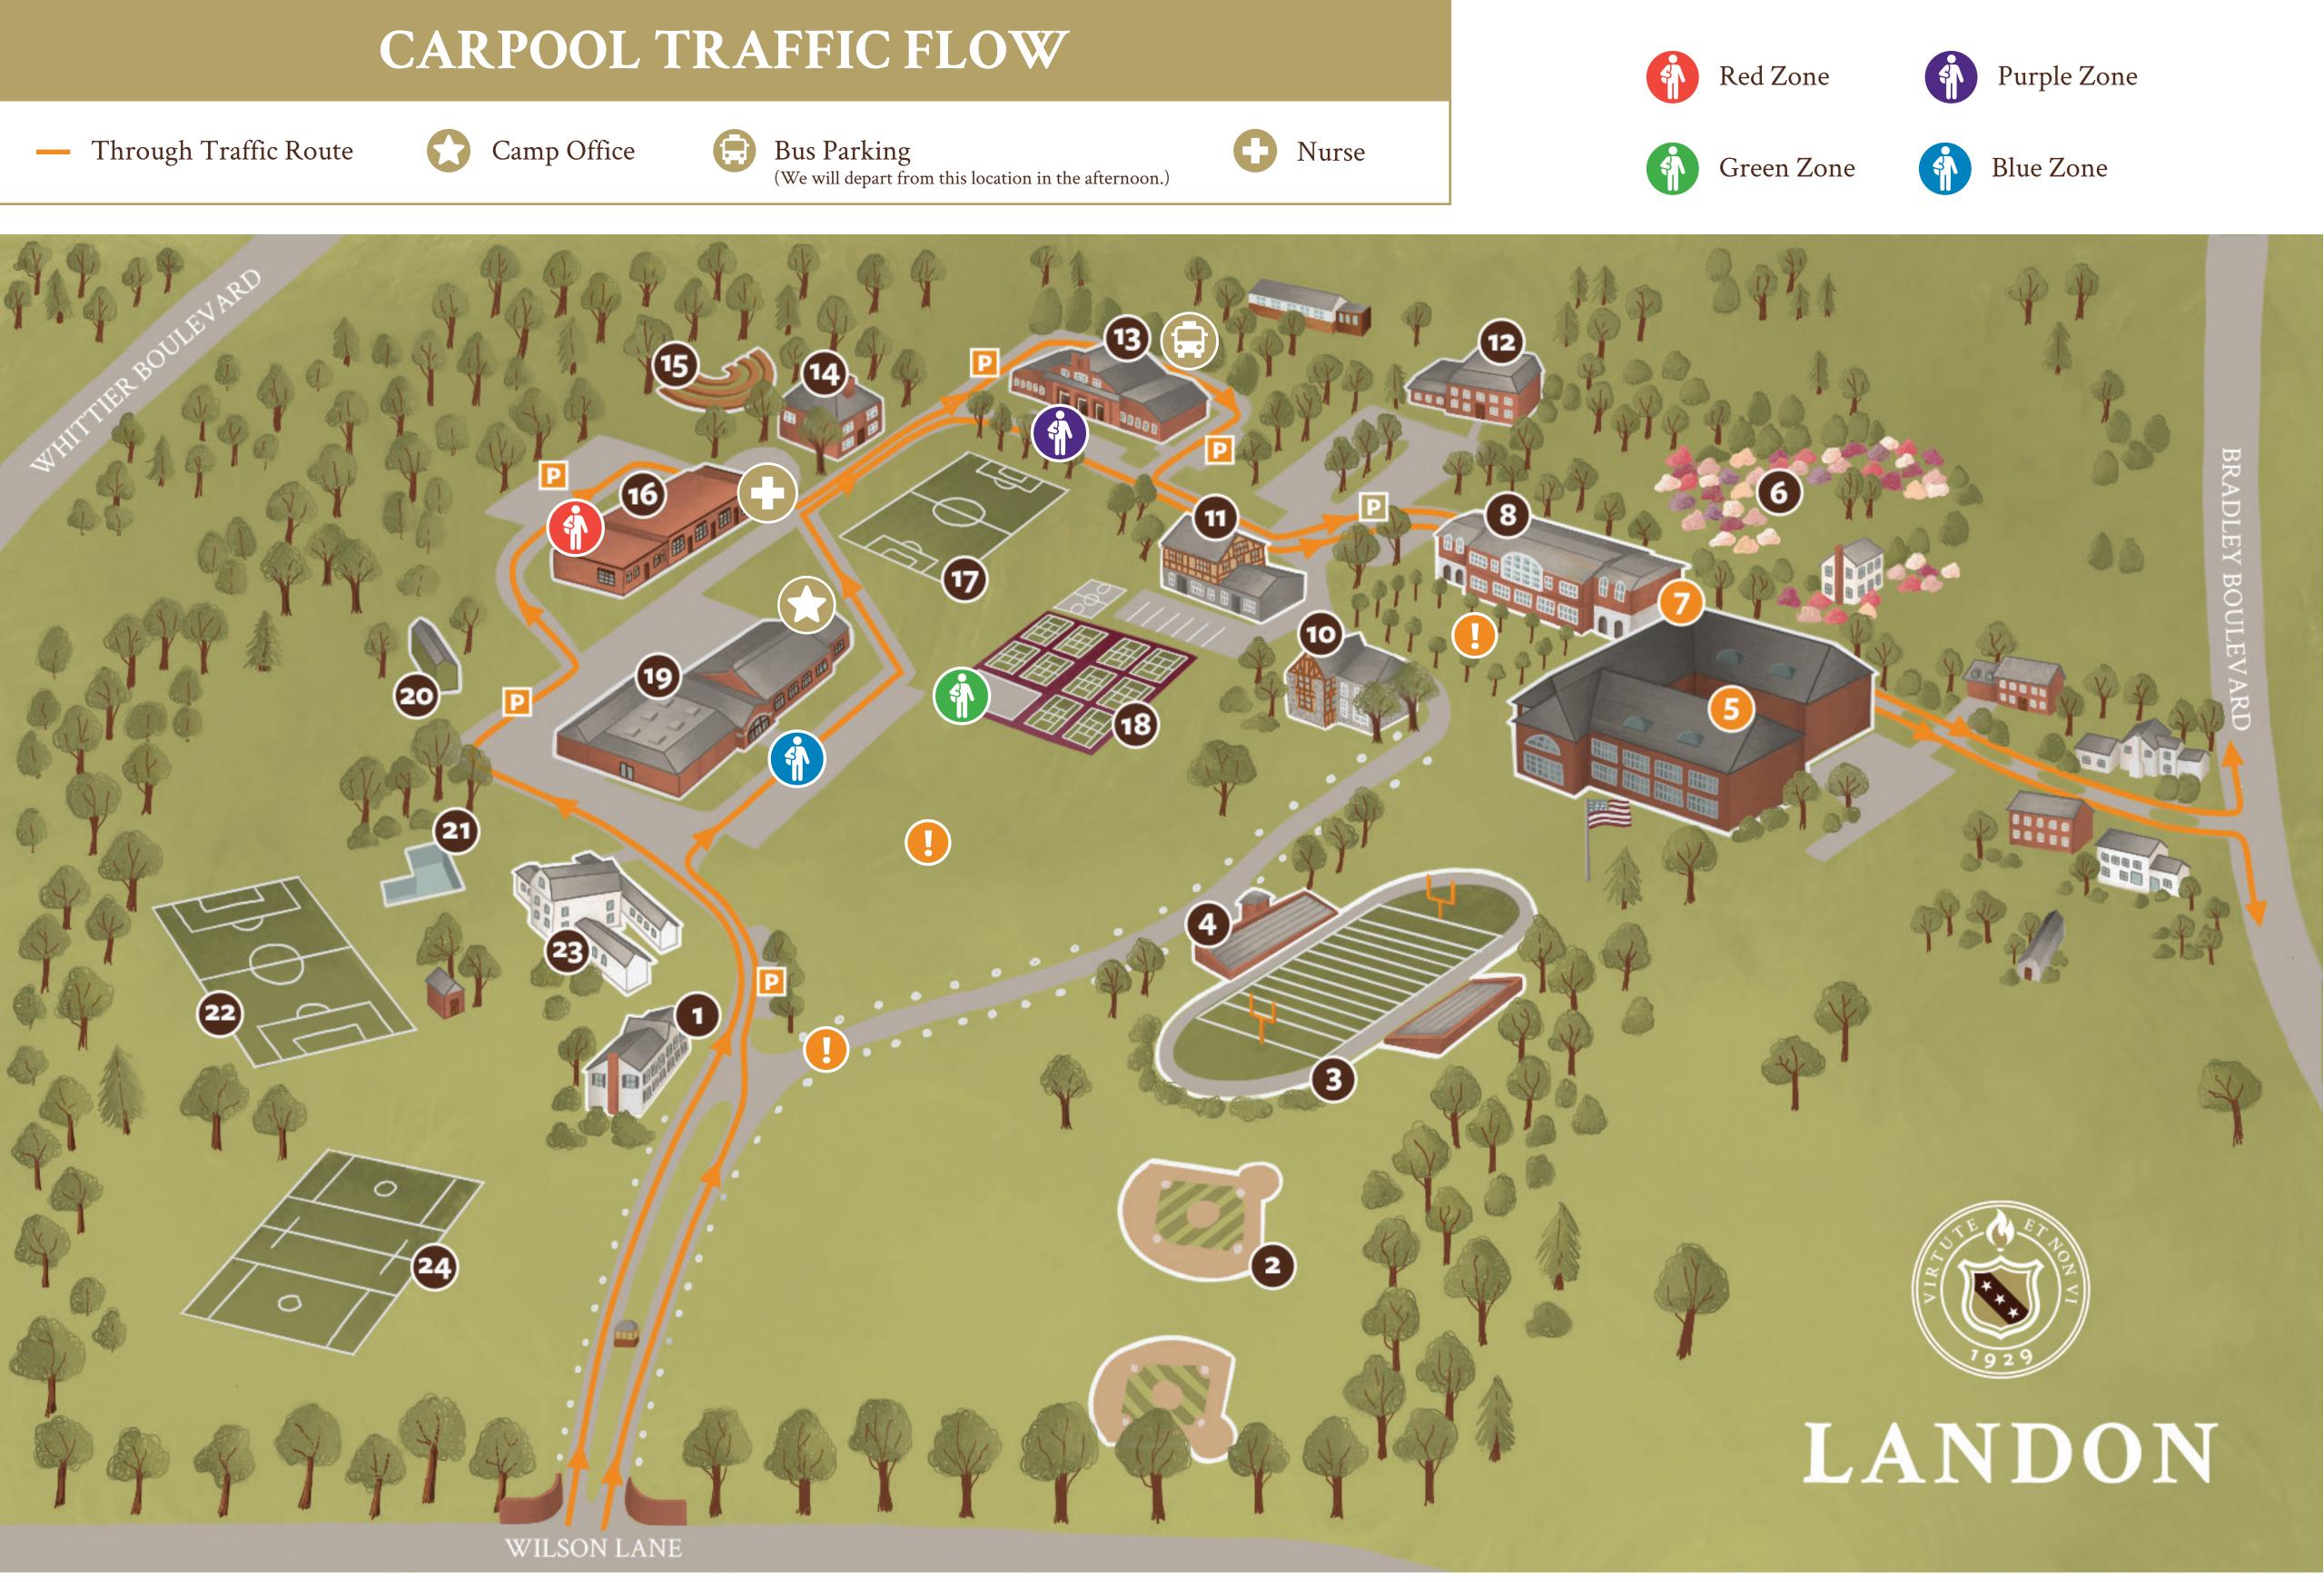

Bus Parking

- 1. Farmhouse
- Armstrong Field 2.
- Triplett Field 3.
- Bordley Stadium 4.
- Banfield Academic Center 5. (Upper School)
- Perkins Garden 6.
- Landow Gallery 7.
- Middle School 8.
- 9. Miniter Quadrangle
- 10. Andrews House (Head of School's Office and Communications Office)

11. Torrey Hall

(Alumni Office, Development Office, Parent Programs and School Store)

- 12. Kiplinger House
- 13. Mondzac Performing Arts Center (Coates Auditorium and Lindner Dining Hall)
- 14. Hendricks Building (Admissions Office and Business Office)
- 15. Pielage Amphitheater
- 16. Wilson Building (Lower School)
- 17. Freed Field
- 18. Jacoby Tennis Courts

- 19. Barton Alumni Athletic Center (Lehrman Atrium, Banfield Alumni Room, Freeman Center for Athletic Achievement and Boehly Wrestling Room)
- 20. Parsons Range
- 21. Dixon Pool
- 22. Prindle Field
- 23. The Barn (Building and Grounds Office, Security Office, and Transportation Office)
- 24. Goddard Field

- Faculty/Staff/Student Parking P
- Visitor Parking Ρ
  - Construction Zone

Landon School 6101 Wilson Lane Bethesda, MD 20817

301-320-3200 www.landon.net