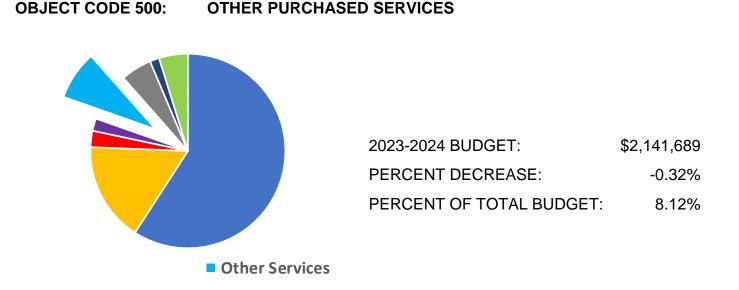

# Town Cost Share & Net Invoice

| Object  |                             | 2020-2021     | 2021-2022     | 2022-2023     | 2023-2024    | Percent       |
|---------|-----------------------------|---------------|---------------|---------------|--------------|---------------|
| Code    |                             | <u>Actual</u> | <u>Actual</u> | <u>Budget</u> | Proposed     | <u>Change</u> |
| 100     | Personnel - Salaries        | \$12,762,092  | \$13,462,992  | \$14,674,869  | \$15,604,679 | 6.34%         |
| 200     | Personnel - Benefits        | \$3,115,787   | \$3,134,202   | \$3,853,417   | \$4,354,012  | 12.99%        |
| 300     | Purchased Professional      | \$746,392     | \$738,574     | \$743,957     | \$716,445    | -3.70%        |
|         | & Technical Services        |               |               |               |              |               |
| 400     | Purchased Property Services | \$1,123,087   | \$384,105     | \$429,045     | \$543,944    | 26.78%        |
| 500     | Other Purchased Services    | \$1,703,236   | \$1,716,707   | \$2,148,652   | \$2,141,689  | -0.32%        |
| 600     | Supplies                    | \$1,357,393   | \$1,243,395   | \$1,352,469   | \$1,359,072  | 0.49%         |
| 700     | Property & Programs         | \$669,141     | \$1,425,343   | \$691,766     | \$412,890    | -40.31%       |
| 800/900 | Dues & Fees/Debt            | \$1,108,695   | \$1,395,204   | \$915,852     | \$1,258,928  | 37.46%        |
|         | Totals                      | \$22,585,822  | \$23,500,522  | \$24,810,027  | \$26,391,659 | 6.37%         |