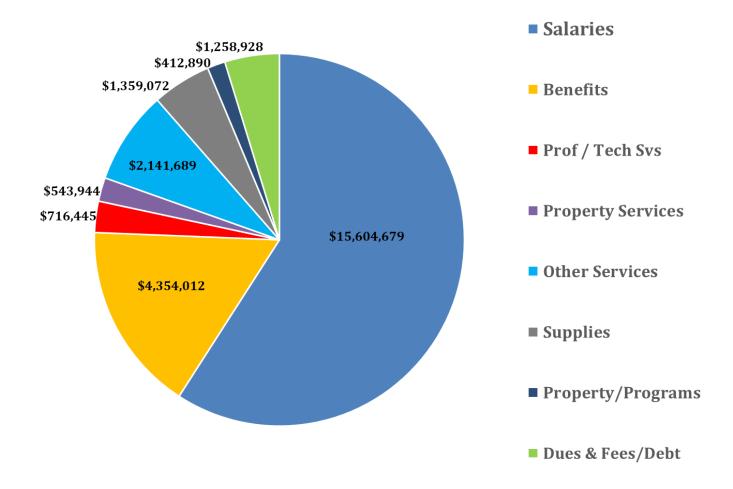

The initial page of this book is an overview of expenditures by department. Greater details of the expenditures of each department can be found on Exhibit C. Page 2 reflects the cost to each member town including the increase over the prior year for each member town. These first two pages provide highlights that many community members like to see upfront prior to delving into the details that follow in the expenditure summaries.

# Town Cost Share & Net Invoice

| Object  |                             | 2020-2021     | 2021-2022     | 2022-2023     | 2023-2024    | Percent       |
|---------|-----------------------------|---------------|---------------|---------------|--------------|---------------|
| Code    |                             | <u>Actual</u> | <u>Actual</u> | <u>Budget</u> | Proposed     | <u>Change</u> |
| 100     | Personnel - Salaries        | \$12,762,092  | \$13,462,992  | \$14,674,869  | \$15,604,679 | 6.34%         |
| 200     | Personnel - Benefits        | \$3,115,787   | \$3,134,202   | \$3,853,417   | \$4,354,012  | 12.99%        |
| 300     | Purchased Professional      | \$746,392     | \$738,574     | \$743,957     | \$716,445    | -3.70%        |
|         | & Technical Services        |               |               |               |              |               |
| 400     | Purchased Property Services | \$1,123,087   | \$384,105     | \$429,045     | \$543,944    | 26.78%        |
| 500     | Other Purchased Services    | \$1,703,236   | \$1,716,707   | \$2,148,652   | \$2,141,689  | -0.32%        |
| 600     | Supplies                    | \$1,357,393   | \$1,243,395   | \$1,352,469   | \$1,359,072  | 0.49%         |
| 700     | Property & Programs         | \$669,141     | \$1,425,343   | \$691,766     | \$412,890    | -40.31%       |
| 800/900 | Dues & Fees/Debt            | \$1,108,695   | \$1,395,204   | \$915,852     | \$1,258,928  | 37.46%        |
|         | Totals                      | \$22,585,822  | \$23,500,522  | \$24,810,027  | \$26,391,659 | 6.37%         |