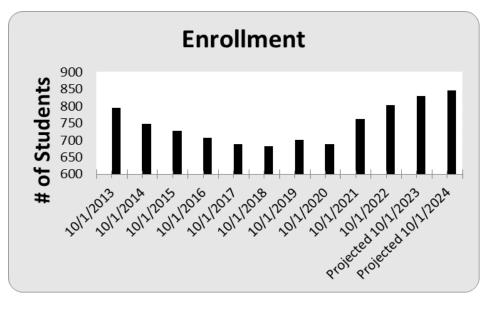

Other important financial information and district data can be found following the expenditure summaries on pages 17 through 23. These pages contain information regarding revenue from sources other than the member towns, enrollment, per pupil expenditures and current year spending.