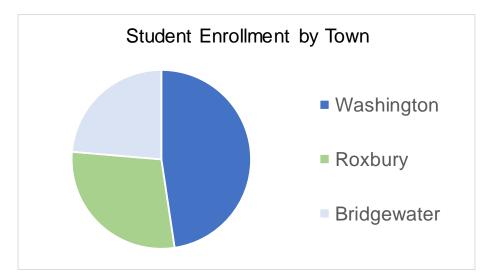

Region 12 Schools Summary of 2023-2024 Board of Education Budget by Department

| Town        | Students<br>10/1/22 | Cost Share | Budget<br>Request | Tuition-In<br>Revenue<br>Credit | Net Invoice  | Net Increase |
|-------------|---------------------|------------|-------------------|---------------------------------|--------------|--------------|
| Bridgewater | 140                 | 23.65%     | \$5,887,988       | \$160,811                       | \$5,727,177  | \$699,224    |
| Roxbury     | 170                 | 28.72%     | \$7,149,700       | \$195,270                       | \$6,954,430  | \$108,824    |
| Washington  | 282                 | 47.64%     | \$11,860,090      | \$323,919                       | \$11,536,171 | \$436,355    |
| Total       | 592                 | 100.00%    | \$24,897,778      | \$680,000                       | \$24,217,778 | \$1,244,403  |