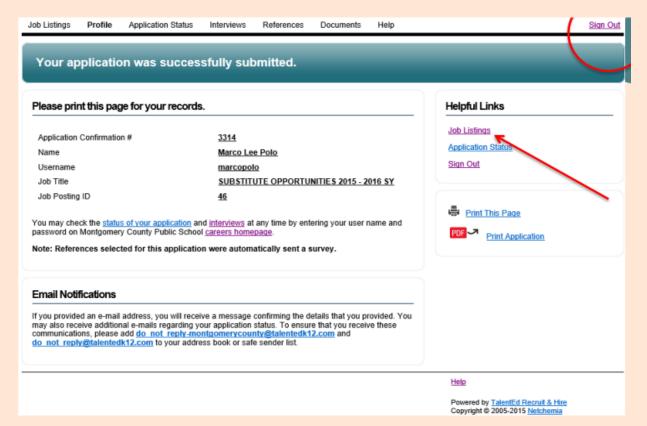

After you have completed all sections that apply, you will review your application, scroll all the way to the bottom of the page, and affirm your response to the Application Confirm Statement. You will then "Save and Submit"