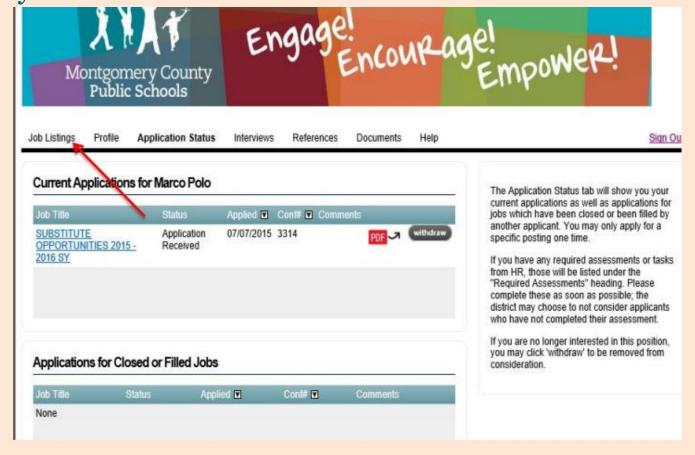

Once you have signed in, you'll see a list of any current applications you have on file as well as a list of applications for closed or filled positions. To apply for another job, click "Job Listings". From there, everything should look familiar to you.