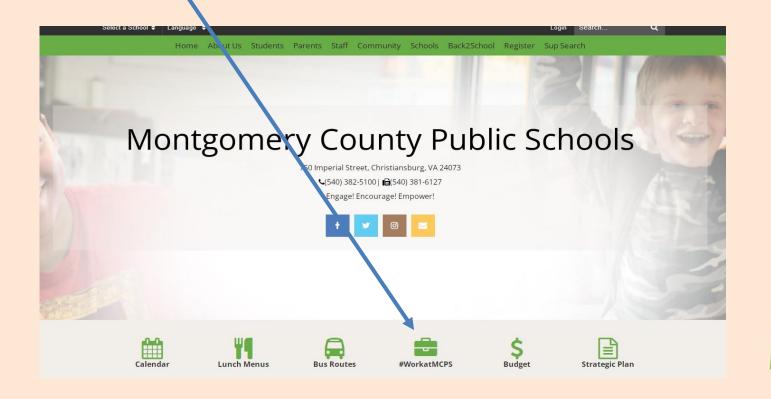

If you are interested in applying to be a substitute, the following information will assist you in navigating our application process.

Go to our website at www. mcps.org
Once there, click on the #WorkatMCPS
icon: \