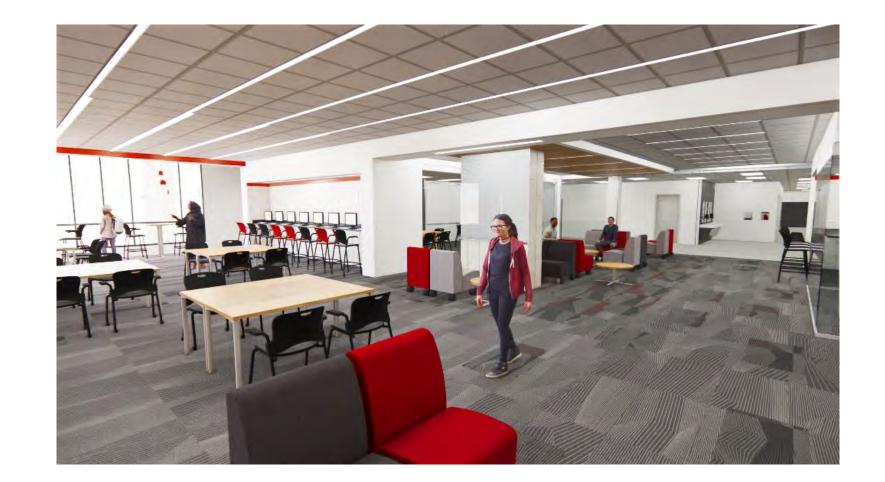

### Interior – Upper Level Science Flex

### Interior – Upper Level Science Flex

School District 622 NORTH ST. PAUL | MAPLEWOOD | OAKDALE Ready for tomorrow