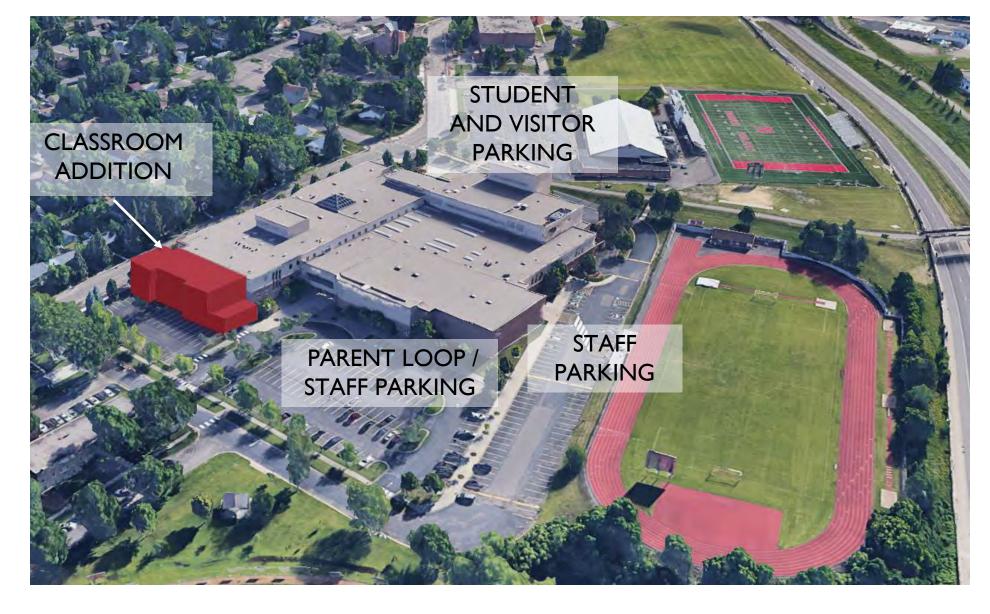

### Interior – Flexible Learning Area





# Interior – Flexible Learning Area





### Interior – Flexible Learning Area





### Interior – Upper Level Science Flex







### Interior – Upper Level Science Flex







### Interior – Upper Level Science Flex



































School District 622 NORTH ST. PAUL | MAPLEWOOD | OAKDALE Ready for tomorrow

#### Interior – Main Office







### Interior – Main Office





School District 622 NORTH ST. PAUL | MAPLEWOOD | OAKDALE Ready for tomorrow

#### Interior – Main Office







## Interior – Upper Level Flex





School District 622 NORTH ST. PAUL | MAPLEWOOD | OAKDALE Ready for tomorrow









### Interior – Upper Level Flex

















\*Final logo to be determined by the district