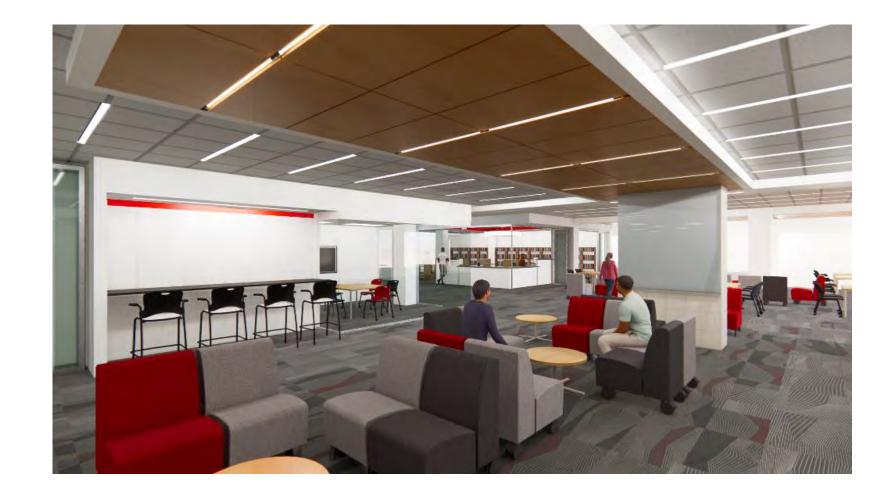

### Interior – Flexible Learning Area





# Interior – Flexible Learning Area





### Interior – Flexible Learning Area





### Interior – Upper Level Science Flex







### Interior – Upper Level Science Flex







### Interior – Upper Level Science Flex



































School District 622 NORTH ST. PAUL | MAPLEWOOD | OAKDALE Ready for tomorrow

#### Interior – Main Office







### Interior – Main Office





School District 622 NORTH ST. PAUL | MAPLEWOOD | OAKDALE Ready for tomorrow

#### Interior – Main Office







## Interior – Upper Level Flex





School District 622 NORTH ST. PAUL | MAPLEWOOD | OAKDALE Ready for tomorrow









### Interior – Upper Level Flex

















\*Final logo to be determined by the district