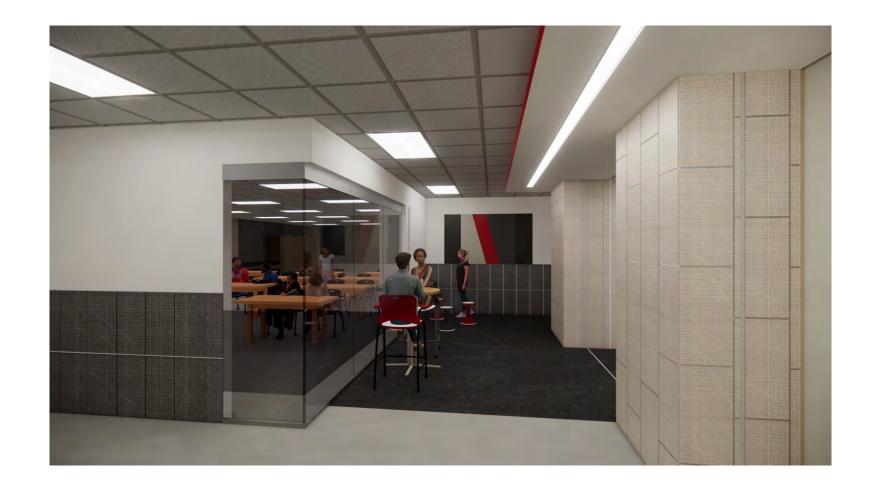

### Interior – Flexible Learning Area





# Interior – Flexible Learning Area





### Interior – Flexible Learning Area





### Interior – Upper Level Science Flex







### Interior – Upper Level Science Flex







### Interior – Upper Level Science Flex



































School District 622 NORTH ST. PAUL | MAPLEWOOD | OAKDALE Ready for tomorrow

#### Interior – Main Office







### Interior – Main Office





School District 622 NORTH ST. PAUL | MAPLEWOOD | OAKDALE Ready for tomorrow

#### Interior – Main Office







## Interior – Upper Level Flex





School District 622 NORTH ST. PAUL | MAPLEWOOD | OAKDALE Ready for tomorrow









### Interior – Upper Level Flex

















\*Final logo to be determined by the district