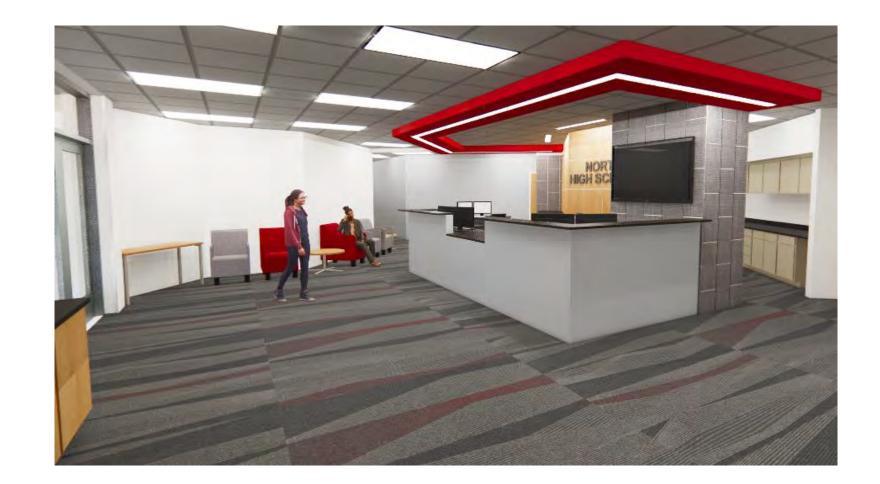

#### Interior – Main Office

### Interior – Main Office

School District 622 NORTH ST. PAUL | MAPLEWOOD | OAKDALE Ready for tomorrow