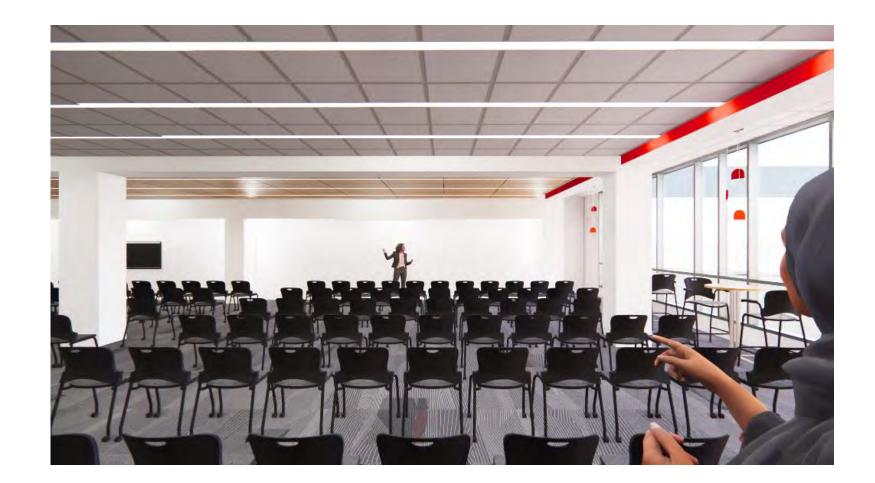

### Interior – Flexible Learning Area





# Interior – Flexible Learning Area





### Interior – Flexible Learning Area





### Interior – Upper Level Science Flex







### Interior – Upper Level Science Flex







### Interior – Upper Level Science Flex



































School District 622 NORTH ST. PAUL | MAPLEWOOD | OAKDALE Ready for tomorrow

#### Interior – Main Office







### Interior – Main Office





School District 622 NORTH ST. PAUL | MAPLEWOOD | OAKDALE Ready for tomorrow

#### Interior – Main Office







## Interior – Upper Level Flex





School District 622 NORTH ST. PAUL | MAPLEWOOD | OAKDALE Ready for tomorrow









### Interior – Upper Level Flex

















\*Final logo to be determined by the district