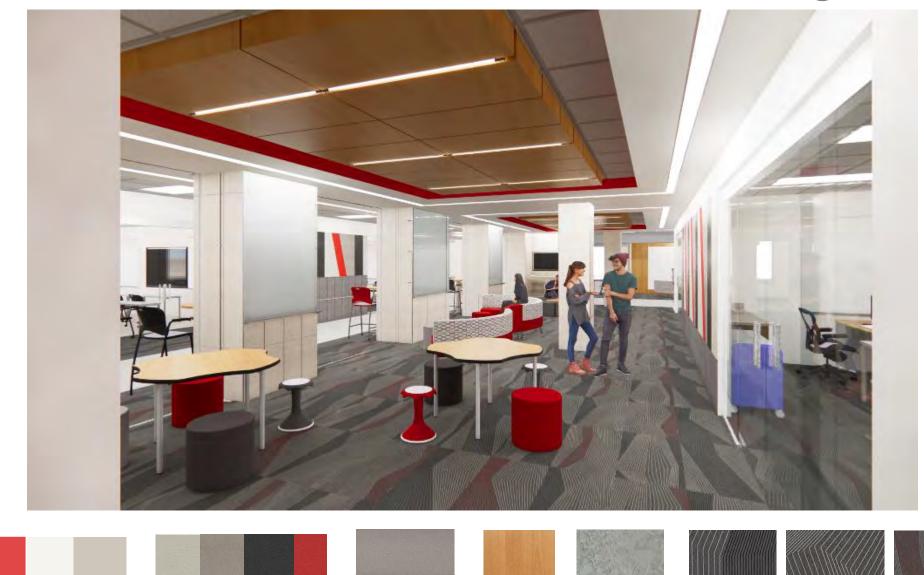

### Interior – Flexible Learning Area





# Interior – Flexible Learning Area





### Interior – Flexible Learning Area





### Interior – Upper Level Science Flex







### Interior – Upper Level Science Flex







### Interior – Upper Level Science Flex



































School District 622 NORTH ST. PAUL | MAPLEWOOD | OAKDALE Ready for tomorrow

#### Interior – Main Office







### Interior – Main Office





School District 622 NORTH ST. PAUL | MAPLEWOOD | OAKDALE Ready for tomorrow

#### Interior – Main Office







## Interior – Upper Level Flex





School District 622 NORTH ST. PAUL | MAPLEWOOD | OAKDALE Ready for tomorrow









### Interior – Upper Level Flex

















\*Final logo to be determined by the district