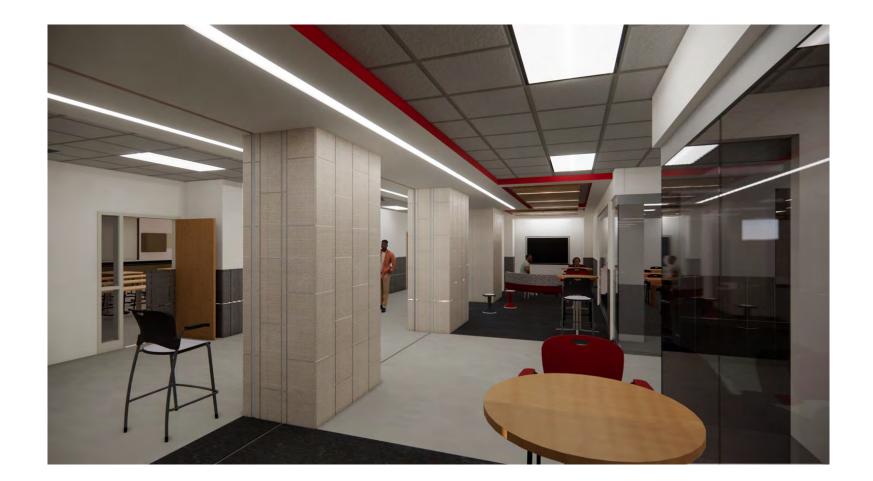

#### Interior – Main Office

### Interior – Main Office

School District 622 NORTH ST. PAUL | MAPLEWOOD | OAKDALE Ready for tomorrow