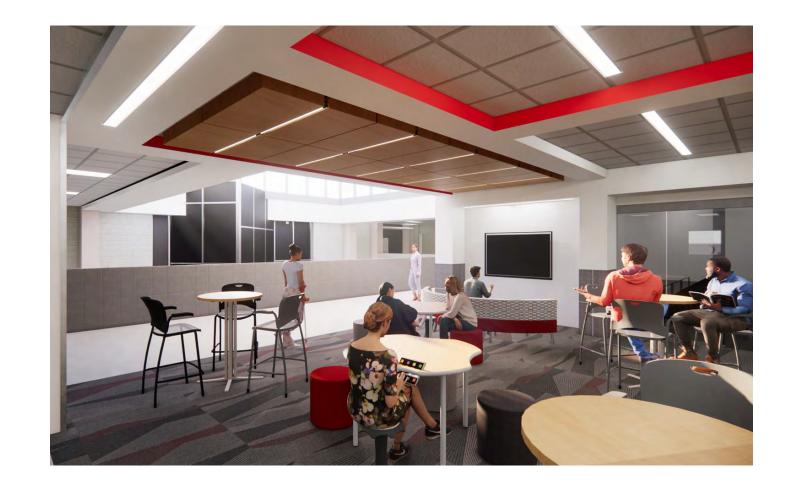

### Interior – Upper Level Science Flex

### Interior – Upper Level Science Flex

School District 622 NORTH ST. PAUL | MAPLEWOOD | OAKDALE Ready for tomorrow