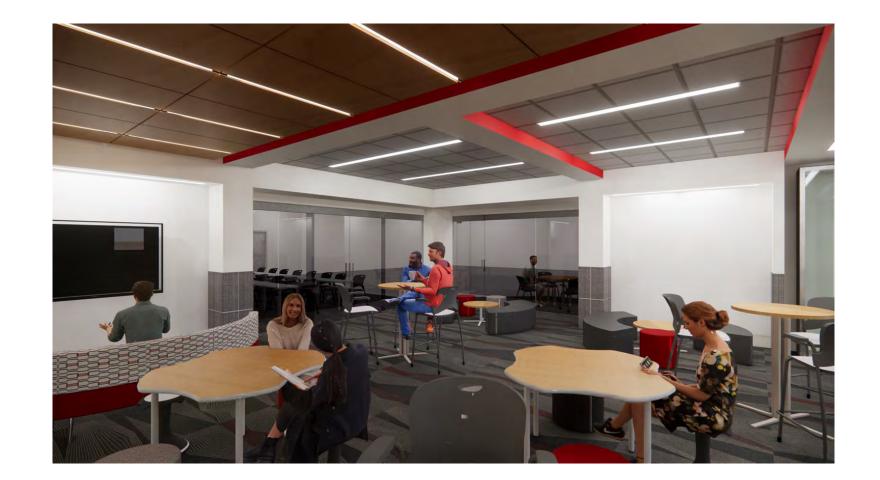

## Interior – Upper Level Flex

School District 622 NORTH ST. PAUL | MAPLEWOOD | OAKDALE Ready for tomorrow

### Interior – Upper Level Flex

\*Final logo to be determined by the district