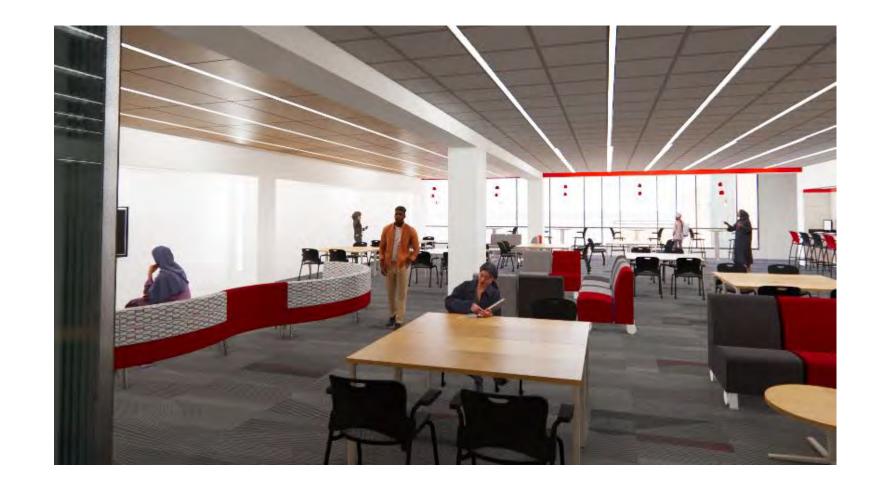

## Interior – Upper Level Flex

School District 622 NORTH ST. PAUL | MAPLEWOOD | OAKDALE Ready for tomorrow

### Interior – Upper Level Flex

\*Final logo to be determined by the district