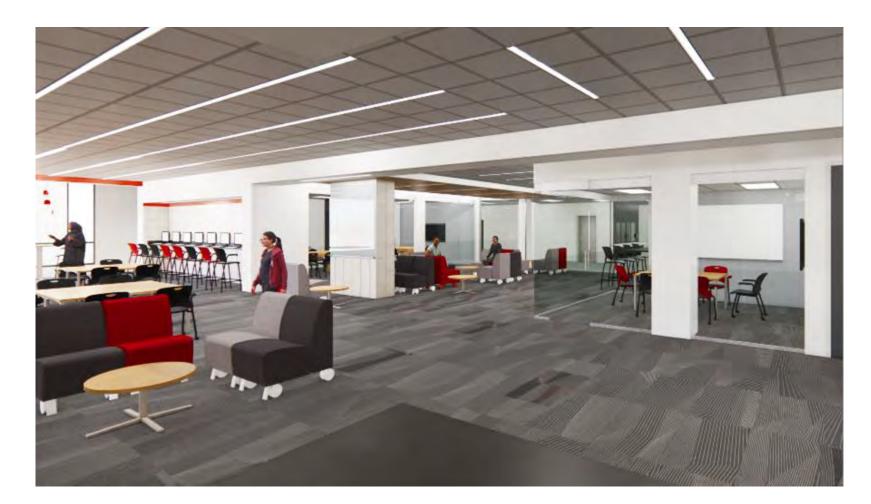

#### Interior – Main Office

### Interior – Main Office

School District 622 NORTH ST. PAUL | MAPLEWOOD | OAKDALE Ready for tomorrow