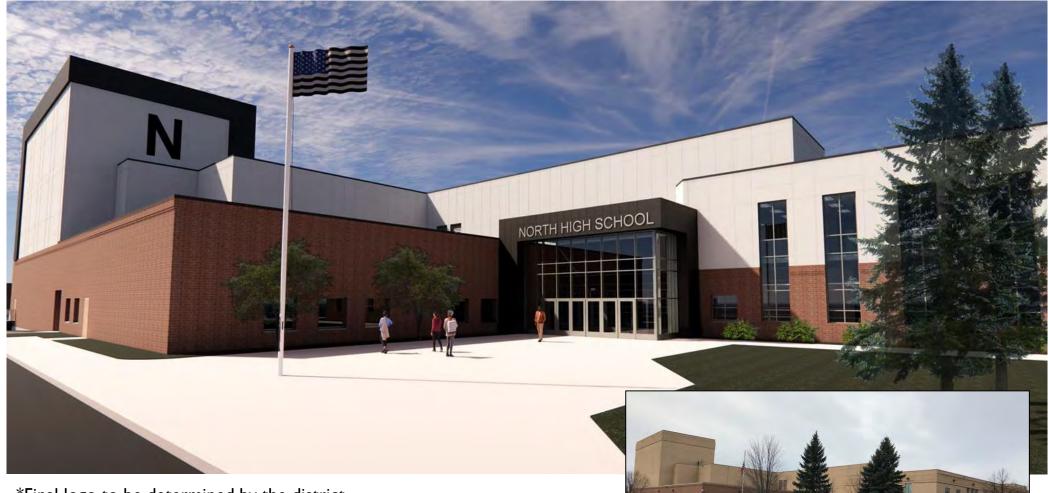

### Interior – Flexible Learning Area





# Interior – Flexible Learning Area





### Interior – Flexible Learning Area





### Interior – Upper Level Science Flex







### Interior – Upper Level Science Flex







### Interior – Upper Level Science Flex



































School District 622 NORTH ST. PAUL | MAPLEWOOD | OAKDALE Ready for tomorrow

#### Interior – Main Office







### Interior – Main Office





School District 622 NORTH ST. PAUL | MAPLEWOOD | OAKDALE Ready for tomorrow

#### Interior – Main Office







## Interior – Upper Level Flex





School District 622 NORTH ST. PAUL | MAPLEWOOD | OAKDALE Ready for tomorrow









### Interior – Upper Level Flex

















\*Final logo to be determined by the district