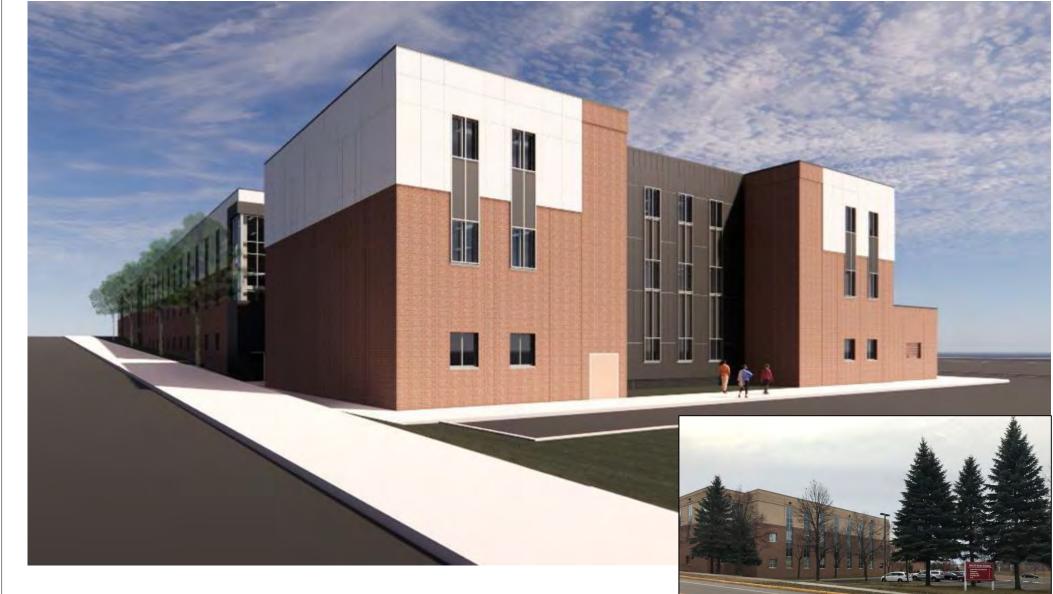

### Interior – Flexible Learning Area





# Interior – Flexible Learning Area





### Interior – Flexible Learning Area





### Interior – Upper Level Science Flex







### Interior – Upper Level Science Flex







### Interior – Upper Level Science Flex



































School District 622 NORTH ST. PAUL | MAPLEWOOD | OAKDALE Ready for tomorrow

#### Interior – Main Office







### Interior – Main Office





School District 622 NORTH ST. PAUL | MAPLEWOOD | OAKDALE Ready for tomorrow

#### Interior – Main Office







## Interior – Upper Level Flex





School District 622 NORTH ST. PAUL | MAPLEWOOD | OAKDALE Ready for tomorrow









### Interior – Upper Level Flex

















\*Final logo to be determined by the district