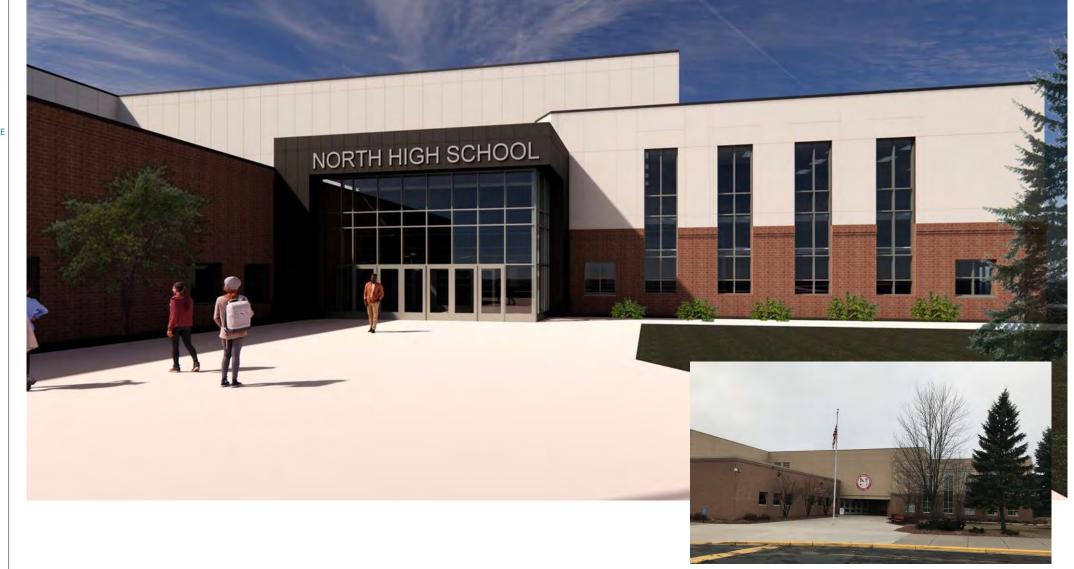

### Interior – Flexible Learning Area





# Interior – Flexible Learning Area





### Interior – Flexible Learning Area





### Interior – Upper Level Science Flex







### Interior – Upper Level Science Flex







### Interior – Upper Level Science Flex



































School District 622 NORTH ST. PAUL | MAPLEWOOD | OAKDALE Ready for tomorrow

#### Interior – Main Office







### Interior – Main Office





School District 622 NORTH ST. PAUL | MAPLEWOOD | OAKDALE Ready for tomorrow

#### Interior – Main Office







## Interior – Upper Level Flex





School District 622 NORTH ST. PAUL | MAPLEWOOD | OAKDALE Ready for tomorrow









### Interior – Upper Level Flex

















\*Final logo to be determined by the district