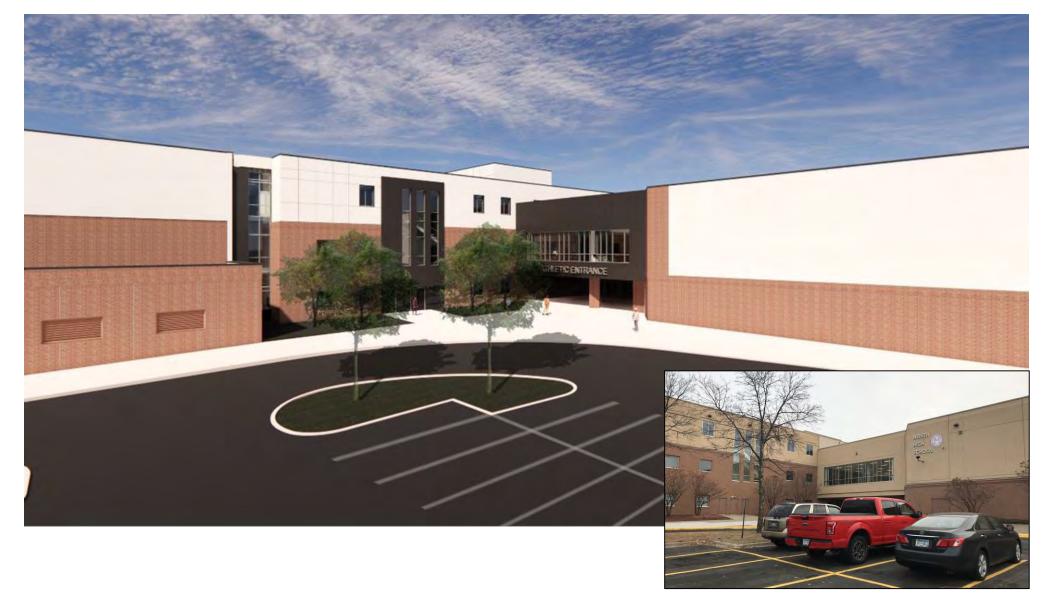

### Interior – Flexible Learning Area





# Interior – Flexible Learning Area





### Interior – Flexible Learning Area





### Interior – Upper Level Science Flex







### Interior – Upper Level Science Flex







### Interior – Upper Level Science Flex



































School District 622 NORTH ST. PAUL | MAPLEWOOD | OAKDALE Ready for tomorrow

#### Interior – Main Office







### Interior – Main Office





School District 622 NORTH ST. PAUL | MAPLEWOOD | OAKDALE Ready for tomorrow

#### Interior – Main Office







## Interior – Upper Level Flex





School District 622 NORTH ST. PAUL | MAPLEWOOD | OAKDALE Ready for tomorrow









### Interior – Upper Level Flex

















\*Final logo to be determined by the district