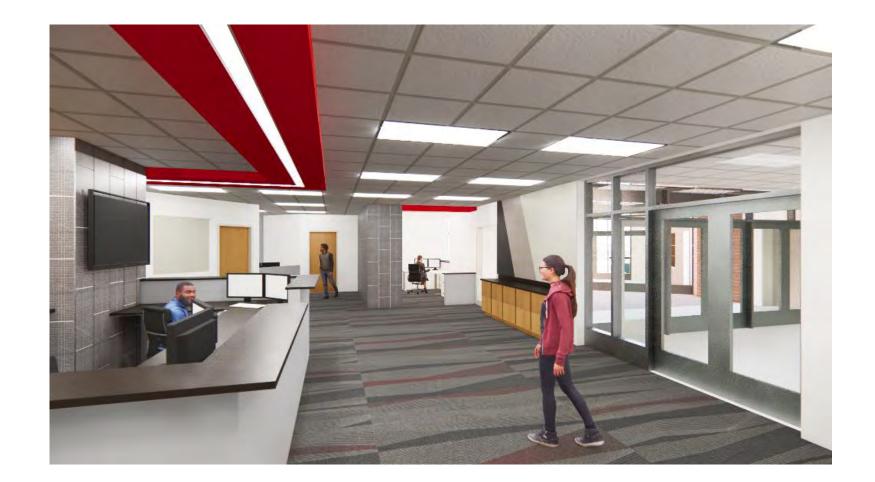

## Interior – Upper Level Flex

School District 622 NORTH ST. PAUL | MAPLEWOOD | OAKDALE Ready for tomorrow

### Interior – Upper Level Flex

\*Final logo to be determined by the district