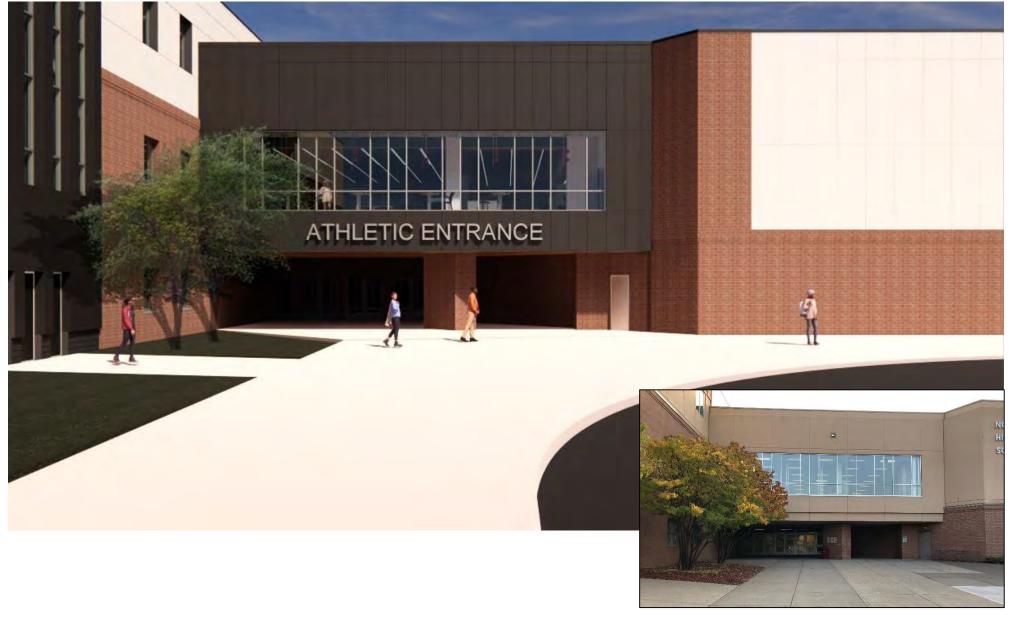

### Interior – Flexible Learning Area





# Interior – Flexible Learning Area





### Interior – Flexible Learning Area





### Interior – Upper Level Science Flex







### Interior – Upper Level Science Flex







### Interior – Upper Level Science Flex



































School District 622 NORTH ST. PAUL | MAPLEWOOD | OAKDALE Ready for tomorrow

#### Interior – Main Office







### Interior – Main Office





School District 622 NORTH ST. PAUL | MAPLEWOOD | OAKDALE Ready for tomorrow

#### Interior – Main Office







## Interior – Upper Level Flex





School District 622 NORTH ST. PAUL | MAPLEWOOD | OAKDALE Ready for tomorrow









### Interior – Upper Level Flex

















\*Final logo to be determined by the district