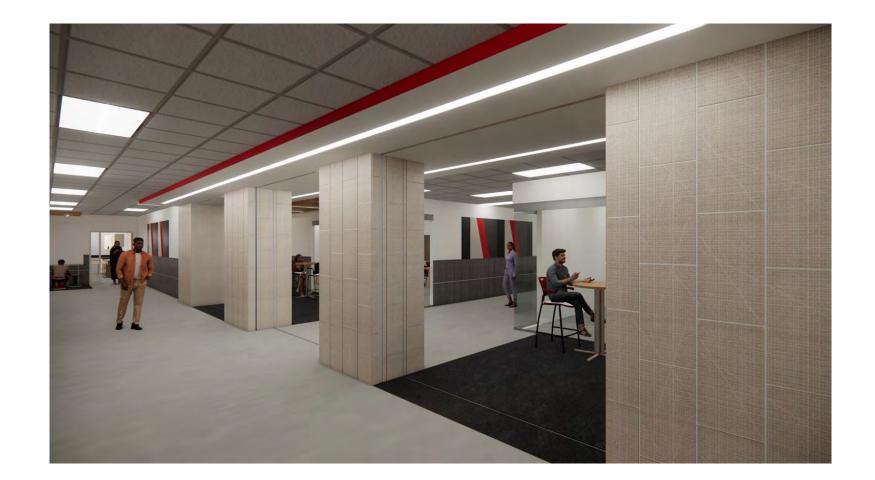

## Interior – Upper Level Flex

School District 622 NORTH ST. PAUL | MAPLEWOOD | OAKDALE Ready for tomorrow

### Interior – Upper Level Flex

\*Final logo to be determined by the district