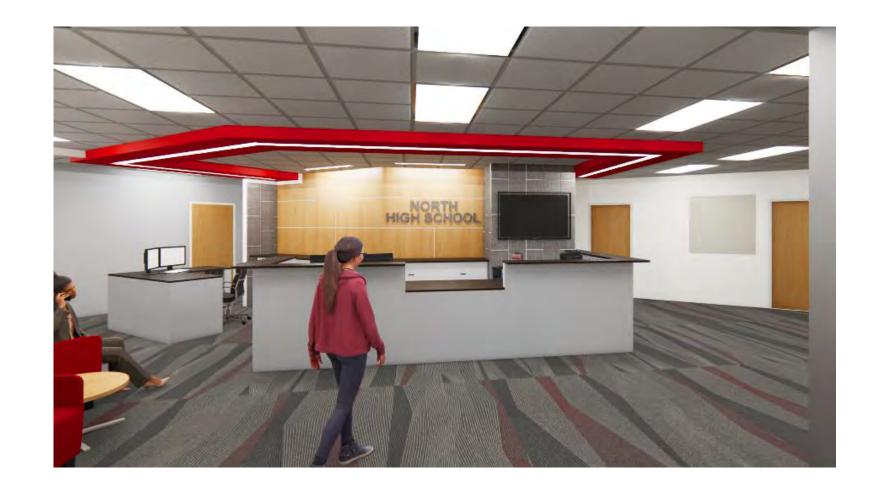

### Interior – Flexible Learning Area





# Interior – Flexible Learning Area





### Interior – Flexible Learning Area





### Interior – Upper Level Science Flex







### Interior – Upper Level Science Flex







### Interior – Upper Level Science Flex



































School District 622 NORTH ST. PAUL | MAPLEWOOD | OAKDALE Ready for tomorrow

#### Interior – Main Office







### Interior – Main Office





School District 622 NORTH ST. PAUL | MAPLEWOOD | OAKDALE Ready for tomorrow

#### Interior – Main Office







## Interior – Upper Level Flex





School District 622 NORTH ST. PAUL | MAPLEWOOD | OAKDALE Ready for tomorrow









### Interior – Upper Level Flex

















\*Final logo to be determined by the district