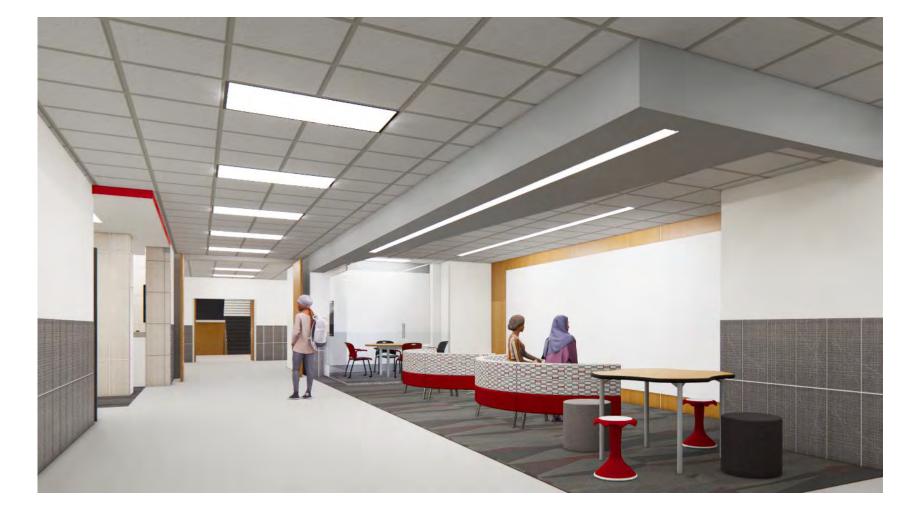

## Interior – Upper Level Flex

School District 622 NORTH ST. PAUL | MAPLEWOOD | OAKDALE Ready for tomorrow

### Interior – Upper Level Flex

\*Final logo to be determined by the district