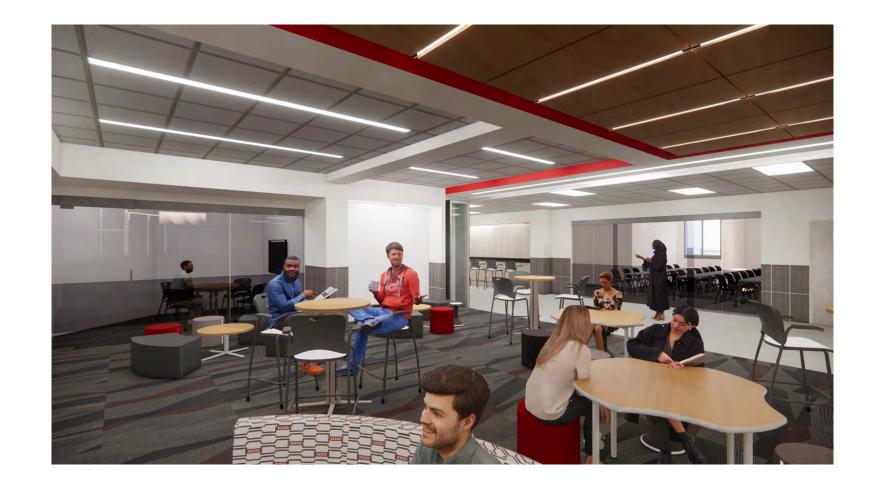

### Interior – Flexible Learning Area





# Interior – Flexible Learning Area





### Interior – Flexible Learning Area





### Interior – Upper Level Science Flex







### Interior – Upper Level Science Flex







### Interior – Upper Level Science Flex



































School District 622 NORTH ST. PAUL | MAPLEWOOD | OAKDALE Ready for tomorrow

#### Interior – Main Office







### Interior – Main Office





School District 622 NORTH ST. PAUL | MAPLEWOOD | OAKDALE Ready for tomorrow

#### Interior – Main Office







## Interior – Upper Level Flex





School District 622 NORTH ST. PAUL | MAPLEWOOD | OAKDALE Ready for tomorrow









### Interior – Upper Level Flex

















\*Final logo to be determined by the district