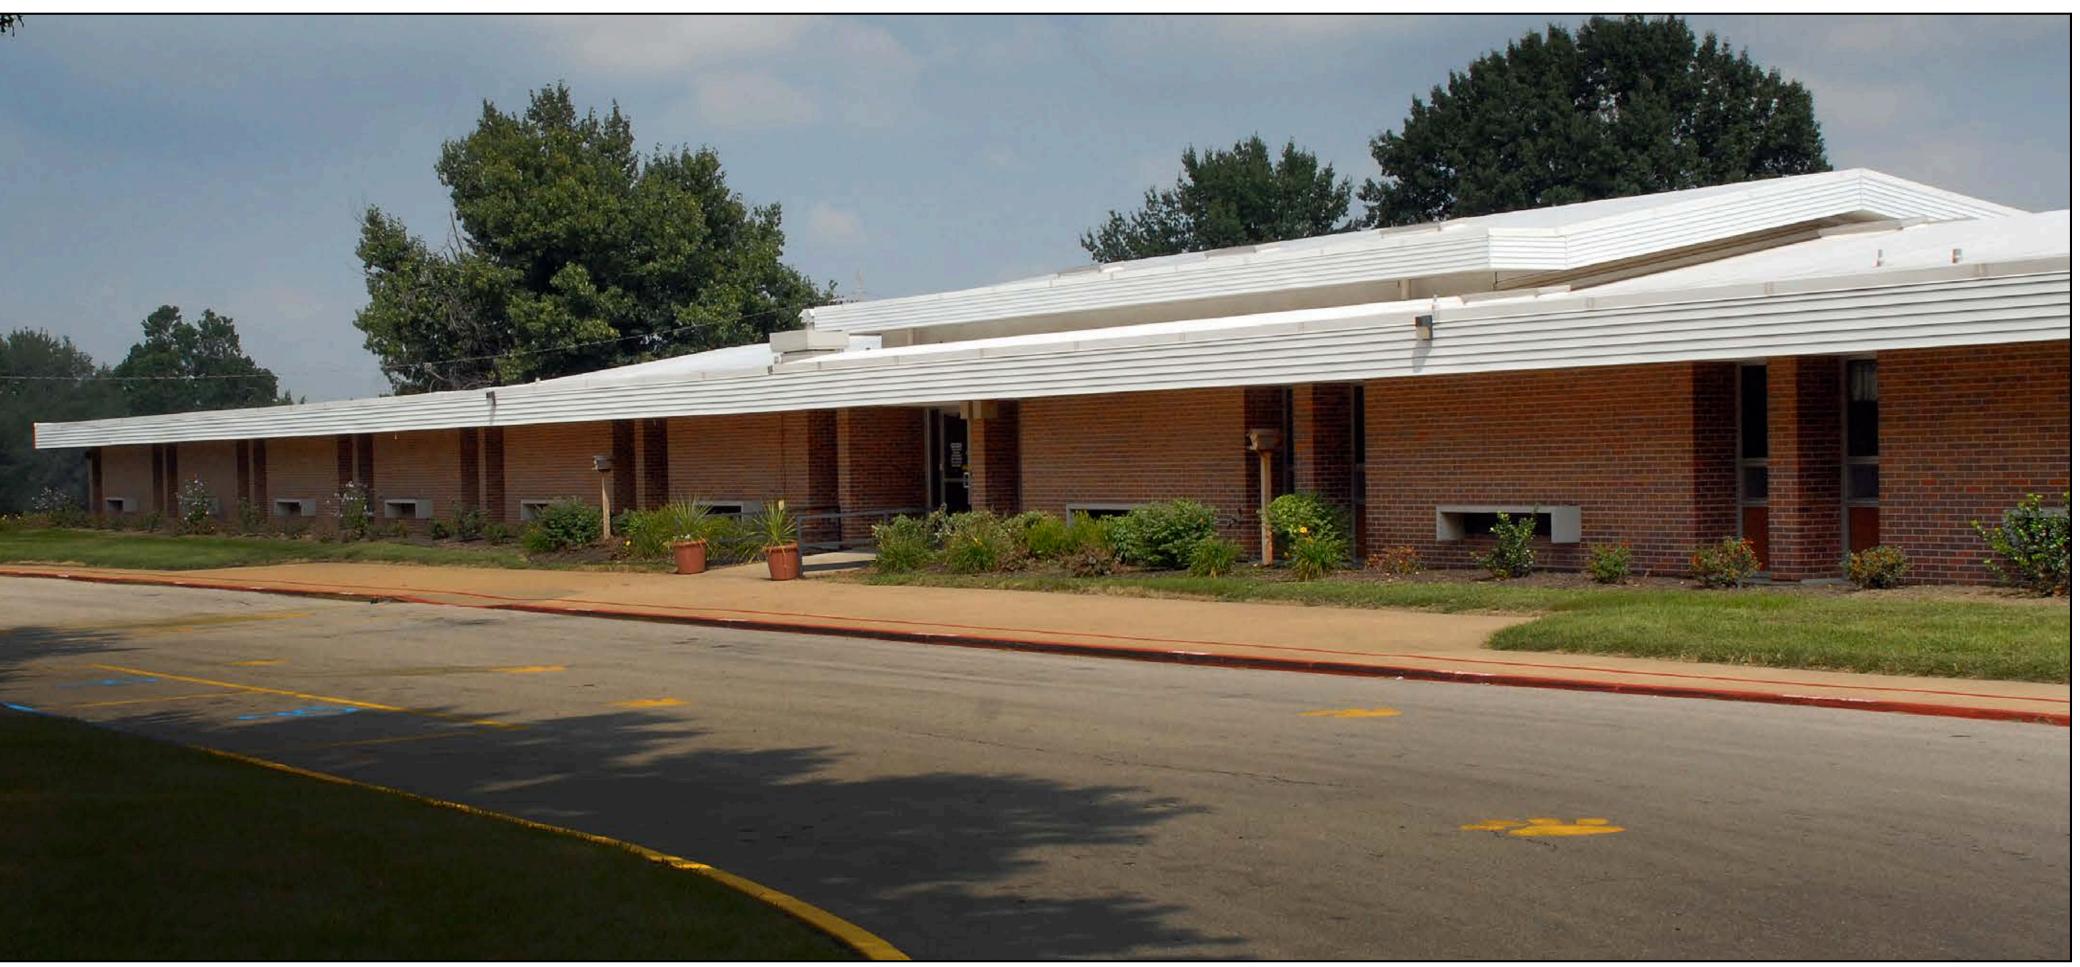

\$53 MILLION NO TAX INCREASE BOND ISSUE

#### SAFBTY & SECURITY

\$536,063

- Playground Turf \$235,000
- Interior Door Replacement \$94,500
- Lighting Upgrades \$164,063
- Electronic Door Access \$42,500

## ENHANCED LEARNING ENVIRONMENT

\$175,000

- Gym Upgrades \$50,000
- Media Center Upgrades \$100,000
- Additional Freezer Space in Kitchen \$25,000

#### UPGRADES & REPAIRS

\$566,323

- Exterior Tuckpointing \$46,875
- Roofs \$53,458
- Windows \$131,040
- Interior Flooring Replacement \$119,850
- Concrete & Asphalt Repairs \$77,287
- Epoxy on Corridor Walls \$137,813