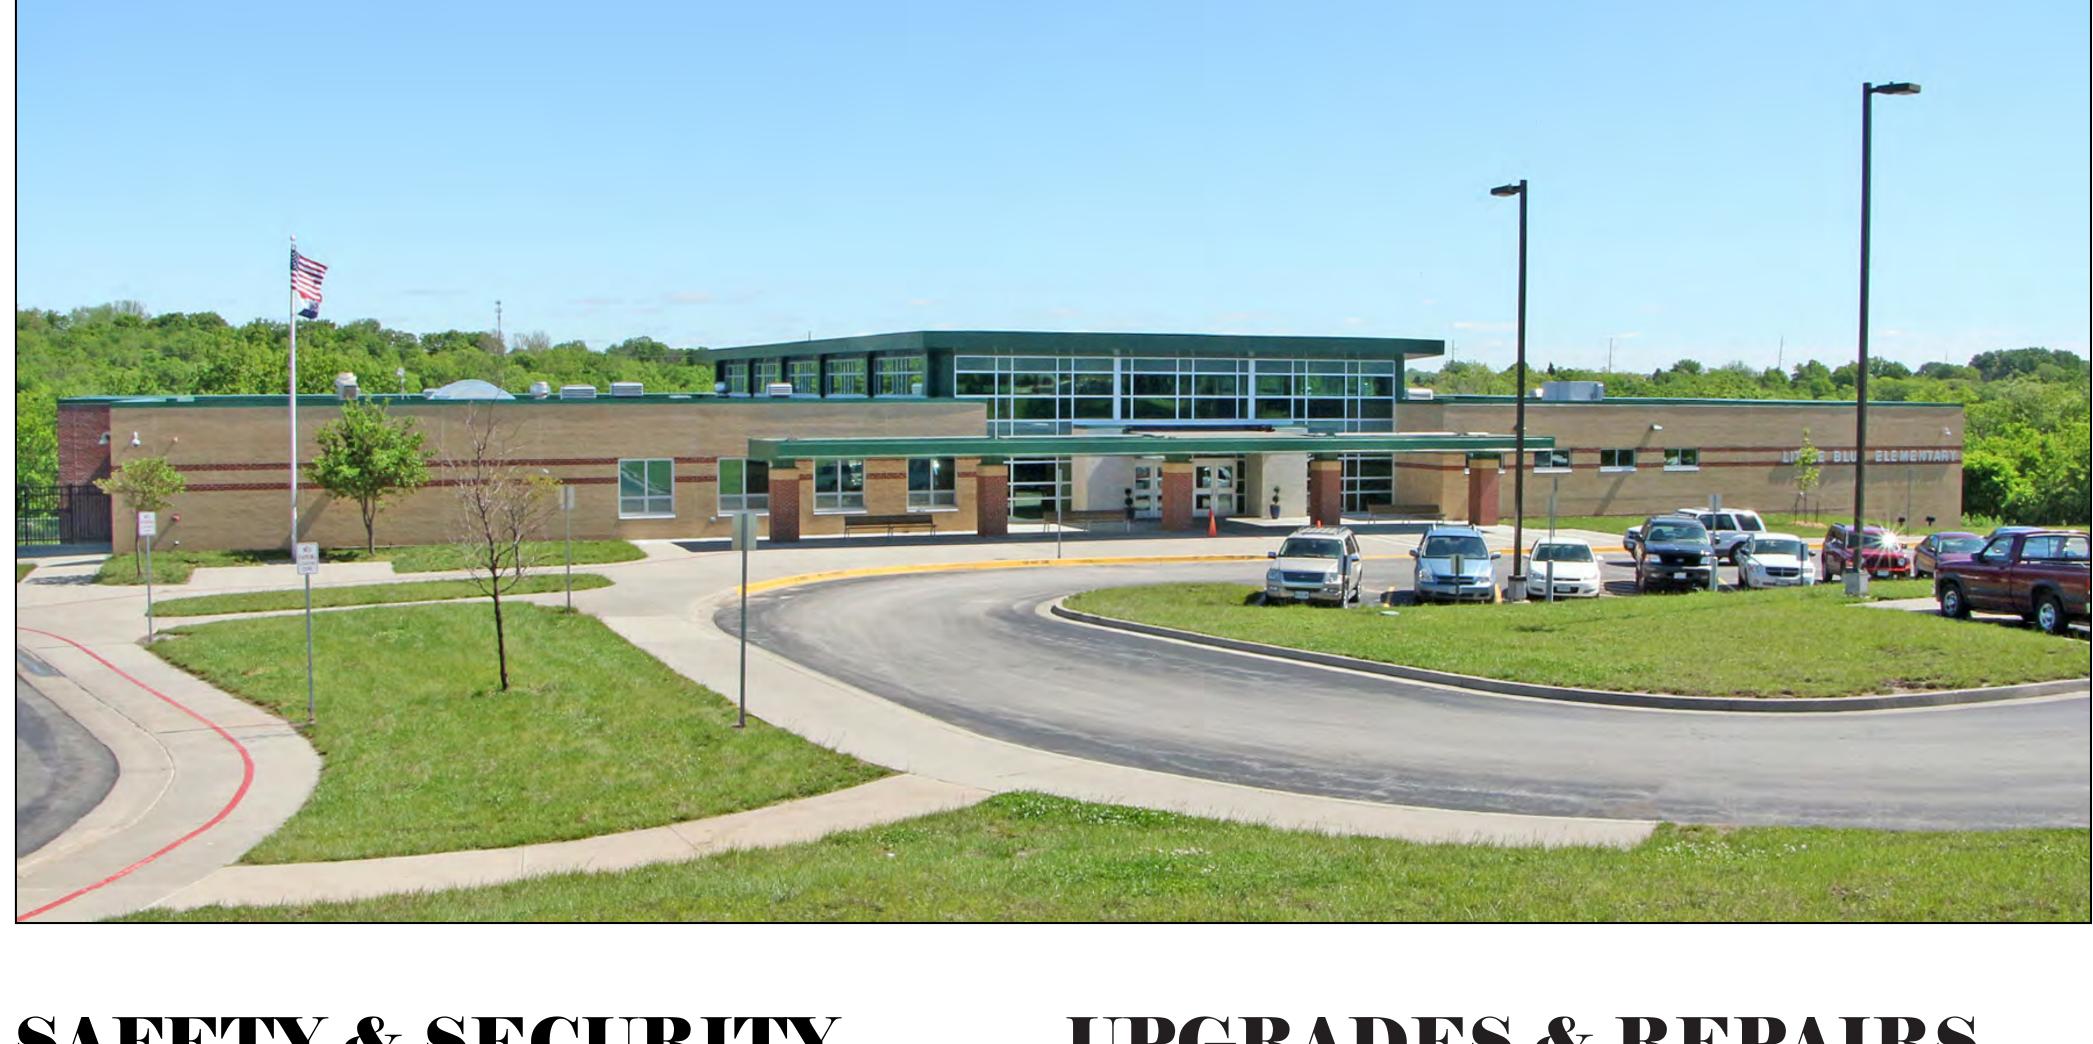

\$53 MILLION NO TAX INCREASE BOND ISSUE

#### SAFETY & SECURITY

\$538,163

- Playground Turf \$235,000
- Interior Door Replacement \$94,500
- Lighting Upgrades \$166,163
- Electronic Door Access \$42,500

# ENHANCED LEARNING ENVIRONMENT

\$150,000

- Gym Upgrades \$50,000
- Media Center Upgrades \$100,000

#### UPGRADES & REPAIRS

\$254,063

- Windows \$58,800
- Window Treatments \$14,438
- Interior Flooring Replacement \$113,625
- Concrete & Asphalt Repairs \$67,200

VOCCAPRIL 2, 2019

\$53 MILLION
NO TAX INCREASE