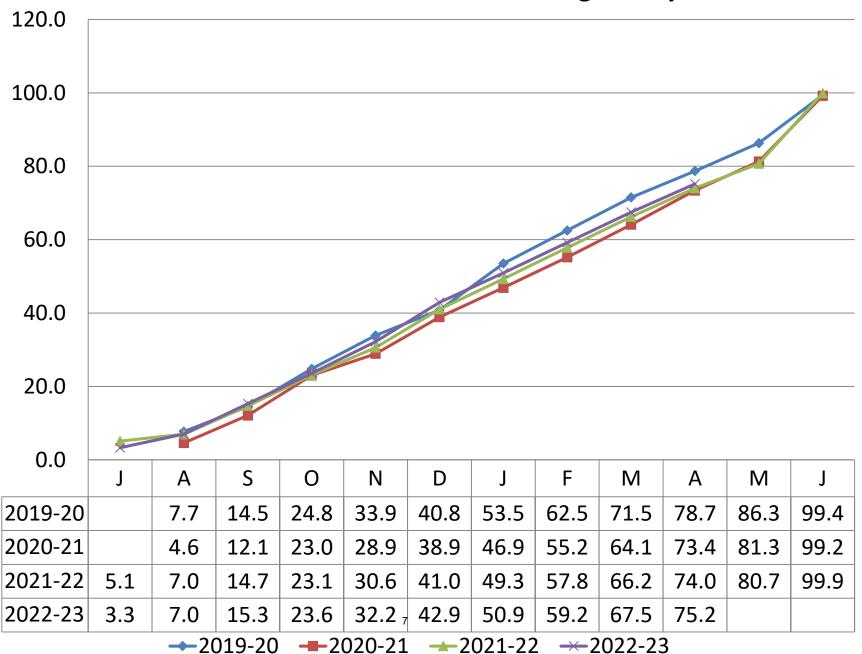

### **Cumulative Total Board of Education Budget % By Month**

#### **Operating Budget (001):**

- 1) The summary sheet indicates that the general fund has an available balance of \$105,137. However, that does not consider the \$466,300 in credit from the Athletic Fund (\$300,000), Magnet School Transportation Grant (\$66,300) and E-Rate (\$100,000).
  - a. With the credits, the available balance would be \$571,437.
  - b. This does not include the previously approved transfer of \$200,000 from the Non-Lapsing Account.
- 2) The package includes both the "By Object" and "By Location" financial statements.
- 3) The presentation begins with four graphs: Total Budget, Salaries, Benefits, and Utilities which illustrate the cumulative spend as a percentage of the respective budget at year end.
  - a. Cumulative Total Board of Education Budget % by Month: 75.2%
    - i. In the past three years this has ranged from 73.4% => 78.7%.
  - b. Salaries (which are approximately 66.6% of the budget): 69.3%
    - i. In the past three years this has ranged from 68.3% => 70.9%.
  - c. Benefits (which are 17.2% of the budget) spent: 82.2%
    - i. In the past three years this has ranged from 81.2% => 91.9%.
    - ii. Salaries and benefits make up 83.8% of the budget.
      - 1. Through April 30th, the District has spent 72.0% of the combined budgets.
      - 2. The range over the past three years has been 72.1% => 74.8%.
  - d. Utilities (Electricity + Water) spent YTD = 76.0% of budget.
    - i. Last three years: 65.9% => 105.1%
- 4) There a few items I would like to point out under the categories below (please refer both to the two-page summary and the fifteen-page detailed general fund financials in the package).