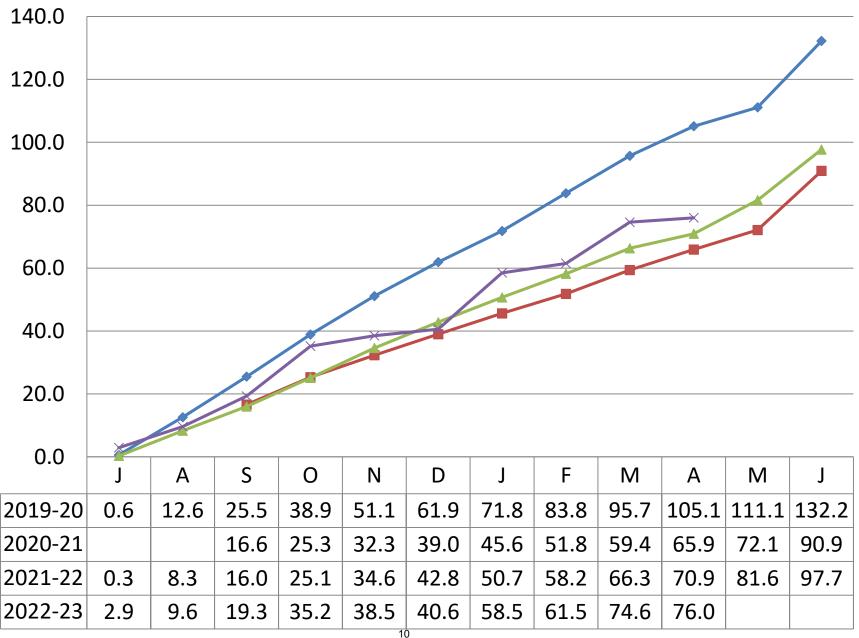

### **Cumulative Board of Education Utilities Budget % By Month**

**→**2019-20 **→**2020-21 **→**2021-22 **→**2022-23

FOR 2023 10

|                                                                                                            |             | ORIGINAL<br>APPROP              | TRANFRS/<br>ADJSTMTS                                | REVISED<br>BUDGET                                             | YTD EXPENDED                                                                | ENCUMBRANCES                                                            | AVAILABLE<br>BUDGET                                                    | PCT<br>USED                                 |
|------------------------------------------------------------------------------------------------------------|-------------|---------------------------------|-----------------------------------------------------|---------------------------------------------------------------|-----------------------------------------------------------------------------|-------------------------------------------------------------------------|------------------------------------------------------------------------|---------------------------------------------|
| 001 BOE GENERAL FUND 009 TOWN ACCOUNTS FUND 200 GRANTS FUND 205 SPECIAL REVENUE FUND 210 SCHOOL LUNCH FUND |             | 115,915,558<br>0<br>0<br>0<br>0 | 0<br>1,304,548<br>5,311,188<br>613,758<br>2,547,387 | 115,915,558<br>1,304,548<br>5,311,188<br>613,758<br>2,547,387 | 87,221,421.31<br>879,544.66<br>2,962,371.61<br>1,026,838.35<br>2,599,542.43 | 28,588,999.80<br>292,181.18<br>1,034,922.70<br>515,690.12<br>587,119.28 | 105,136.89<br>132,822.16<br>1,313,893.20<br>-928,770.97<br>-639,274.71 | 99.9%<br>89.8%<br>75.3%<br>251.3%<br>125.1% |
|                                                                                                            | GRAND TOTAL | 115,915,558                     | 9,776,880                                           | 125,692,438                                                   | 94,689,718.36                                                               | 31,018,913.08                                                           | -16,193.43                                                             | 100.0%                                      |

#### **Operating Budget (001):**

- 1) The summary sheet indicates that the general fund has an available balance of \$105,137. However, that does not consider the \$466,300 in credit from the Athletic Fund (\$300,000), Magnet School Transportation Grant (\$66,300) and E-Rate (\$100,000).
  - a. With the credits, the available balance would be \$571,437.
  - b. This does not include the previously approved transfer of \$200,000 from the Non-Lapsing Account.
- 2) The package includes both the "By Object" and "By Location" financial statements.
- 3) The presentation begins with four graphs: Total Budget, Salaries, Benefits, and Utilities which illustrate the cumulative spend as a percentage of the respective budget at year end.
  - a. Cumulative Total Board of Education Budget % by Month: 75.2%
    - i. In the past three years this has ranged from 73.4% => 78.7%.
  - b. Salaries (which are approximately 66.6% of the budget): 69.3%
    - i. In the past three years this has ranged from 68.3% => 70.9%.
  - c. Benefits (which are 17.2% of the budget) spent: 82.2%
    - i. In the past three years this has ranged from 81.2% => 91.9%.
    - ii. Salaries and benefits make up 83.8% of the budget.
      - 1. Through April 30th, the District has spent 72.0% of the combined budgets.
      - 2. The range over the past three years has been 72.1% => 74.8%.
  - d. Utilities (Electricity + Water) spent YTD = 76.0% of budget.
    - i. Last three years: 65.9% => 105.1%
- 4) There a few items I would like to point out under the categories below (please refer both to the two-page summary and the fifteen-page detailed general fund financials in the package).