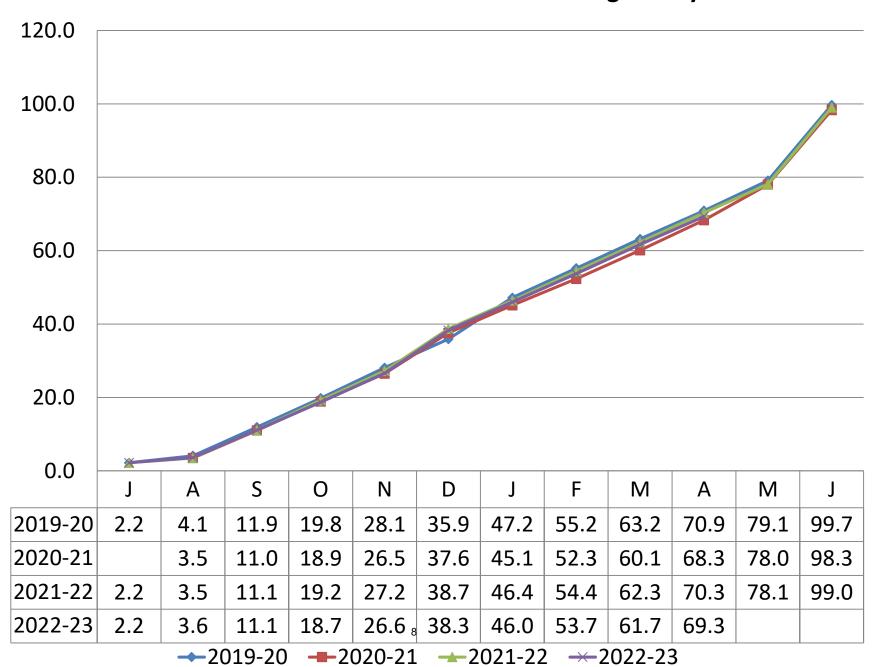

### **Cumulative Board of Education Salaries Budget % By Month**

#### **Operating Budget (001):**

- 1) The summary sheet indicates that the general fund has an available balance of \$105,137. However, that does not consider the \$466,300 in credit from the Athletic Fund (\$300,000), Magnet School Transportation Grant (\$66,300) and E-Rate (\$100,000).
  - a. With the credits, the available balance would be \$571,437.
  - b. This does not include the previously approved transfer of \$200,000 from the Non-Lapsing Account.
- 2) The package includes both the "By Object" and "By Location" financial statements.
- 3) The presentation begins with four graphs: Total Budget, Salaries, Benefits, and Utilities which illustrate the cumulative spend as a percentage of the respective budget at year end.
  - a. Cumulative Total Board of Education Budget % by Month: 75.2%
    - i. In the past three years this has ranged from 73.4% => 78.7%.
  - b. Salaries (which are approximately 66.6% of the budget): 69.3%
    - i. In the past three years this has ranged from 68.3% => 70.9%.
  - c. Benefits (which are 17.2% of the budget) spent: 82.2%
    - i. In the past three years this has ranged from 81.2% => 91.9%.
    - ii. Salaries and benefits make up 83.8% of the budget.
      - 1. Through April 30th, the District has spent 72.0% of the combined budgets.
      - 2. The range over the past three years has been 72.1% => 74.8%.
  - d. Utilities (Electricity + Water) spent YTD = 76.0% of budget.
    - i. Last three years: 65.9% => 105.1%
- 4) There a few items I would like to point out under the categories below (please refer both to the two-page summary and the fifteen-page detailed general fund financials in the package).