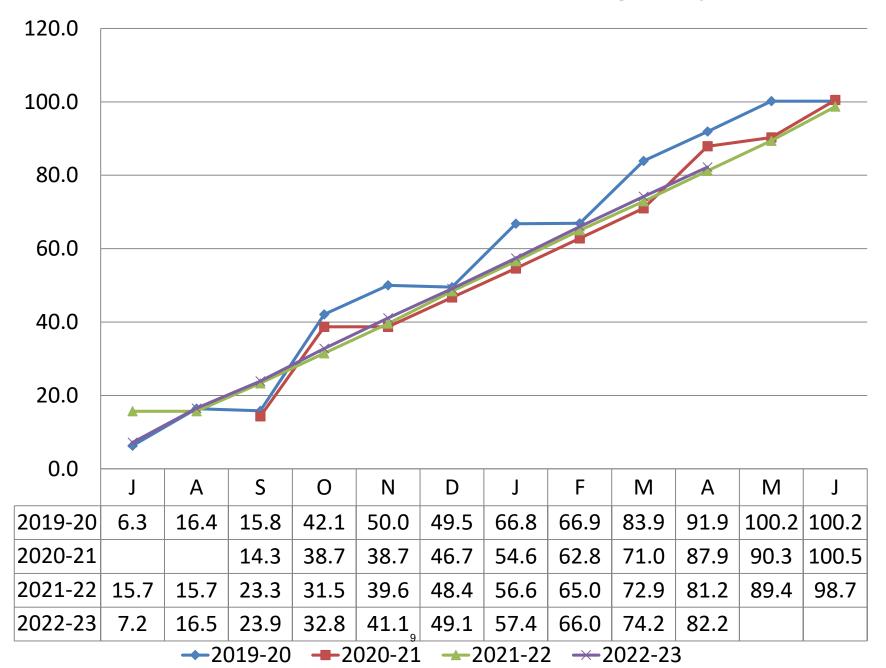

### **Cumulative Board of Education Benefits Budget % By Month**

#### **Operating Budget (001):**

- 1) The summary sheet indicates that the general fund has an available balance of \$105,137. However, that does not consider the \$466,300 in credit from the Athletic Fund (\$300,000), Magnet School Transportation Grant (\$66,300) and E-Rate (\$100,000).
  - a. With the credits, the available balance would be \$571,437.
  - b. This does not include the previously approved transfer of \$200,000 from the Non-Lapsing Account.
- 2) The package includes both the "By Object" and "By Location" financial statements.
- 3) The presentation begins with four graphs: Total Budget, Salaries, Benefits, and Utilities which illustrate the cumulative spend as a percentage of the respective budget at year end.
  - a. Cumulative Total Board of Education Budget % by Month: 75.2%
    - i. In the past three years this has ranged from 73.4% => 78.7%.
  - b. Salaries (which are approximately 66.6% of the budget): 69.3%
    - i. In the past three years this has ranged from 68.3% => 70.9%.
  - c. Benefits (which are 17.2% of the budget) spent: 82.2%
    - i. In the past three years this has ranged from 81.2% => 91.9%.
    - ii. Salaries and benefits make up 83.8% of the budget.
      - 1. Through April 30th, the District has spent 72.0% of the combined budgets.
      - 2. The range over the past three years has been 72.1% => 74.8%.
  - d. Utilities (Electricity + Water) spent YTD = 76.0% of budget.
    - i. Last three years: 65.9% => 105.1%
- 4) There a few items I would like to point out under the categories below (please refer both to the two-page summary and the fifteen-page detailed general fund financials in the package).