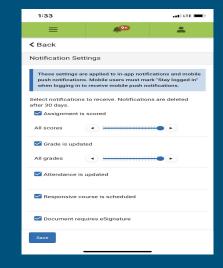

## Infinite Campus

| Assessment ><br>Transportation ><br>Reports ><br>Demographics ><br>Learning Locator ><br>Famby<br>Messages ><br>Household Information ><br>Family Members >                                                                                                        | Calendar     >       Schedule     >       Attendance     >       Grades     >       Assessment     >       Transportation     >       Reports     >       Demographics     >       Formby     >       Discussions     >       Foundy Information     >       Family Members     >       Calendar     > |
|--------------------------------------------------------------------------------------------------------------------------------------------------------------------------------------------------------------------------------------------------------------------|--------------------------------------------------------------------------------------------------------------------------------------------------------------------------------------------------------------------------------------------------------------------------------------------------------|
| Schedule     >       Attendance     >       Grades     >       Grades     >       Transportation     >       Reports     >       Demographics     >       Fenny     >       Messages     >       Discussions     >       Family Members     >       Calendar     > | Schedule     >       Attendance     >       Grades     >       Grades     >       Transportation     >       Reports     >       Demographics     >       Fenny     >       Messages     >       Discussions     >       Foundy Information     >       Family Members     >                           |
| Attendance     >       Grades     >       Assessment     >       Transportation     >       Reports     >       Demographics     >       Femby     >       Messages     >       Discussions     >       Foundy Members     >       Calendar     >                  | Attendance     >       Grades     >       Assessment     >       Transportation     >       Reports     >       Demographics     >       Femby     >       Messages     >       Discussions     >       Foundy Information     >       Family Members     >       Calendar     >                       |
| Grades Assessment > Transportation > Reports > Demographics > Learning Locator > Family Messages > Discussions > Family Members > Calendar >                                                                                                                       | Grades Assessment > Transportation > Reports > Demographics > Learning Locator > Family Messages > Discussions > Household Information > Family Members > Calendar >                                                                                                                                   |
| Transportation     >       Reports     >       Demographics     >       Learning Locator     >       Family     >       Discussions     >       Household Information     >       Family Members     >       Calendar     >                                        | Transportation     >       Reports     >       Demographics     >       Learning Locator     >       Family     >       Discussions     >       Household Information     >       Family Members     >       Calendar     >                                                                            |
| Transportation     >       Reports     >       Demographics     >       Learning Locator     >       Family     >       Discussions     >       Household Information     >       Family Members     >       Calendar     >                                        | Transportation     >       Reports     >       Demographics     >       Learning Locator     >       Family     >       Discussions     >       Household Information     >       Family Members     >       Calendar     >                                                                            |
| Demographics     >       Learning Locator     >       Femby     >       Discussions     >       Household Information     >       Family Members     >       Calendar     >                                                                                        | Demographics     >       Learning Locator     >       Femby     >       Discussions     >       Household Information     >       Family Members     >       Calendar     >                                                                                                                            |
| Demographics ><br>Learning Locator ><br>Famiay<br>Messages ><br>Discussions ><br>Household Information ><br>Family Members ><br>Calendar >                                                                                                                         | Demographics ><br>Learning Locator ><br>Famiay<br>Messages ><br>Discussions ><br>Household Information ><br>Family Members ><br>Calendar >                                                                                                                                                             |
| Family       Messages     >       Discussions     >       Household Information     >       Family Members     >       Calendar     >                                                                                                                              | Family       Messages     >       Discussions     >       Household Information     >       Family Members     >       Calendar     >                                                                                                                                                                  |
| Messages     >       Discussions     >       Household Information     >       Family Members     >       Calendar     >                                                                                                                                           | Messages     >       Discussions     >       Household Information     >       Family Members     >       Calendar     >                                                                                                                                                                               |
| Discussions ><br>Household Information ><br>Family Members ><br>Calendar >                                                                                                                                                                                         | Discussions ><br>Household Information ><br>Family Members ><br>Calendar >                                                                                                                                                                                                                             |
| Household Information     >       Family Members     >       Calendar     >                                                                                                                                                                                        | Household Information     >       Family Members     >       Calendar     >                                                                                                                                                                                                                            |
| Family Members ><br>Calendar >                                                                                                                                                                                                                                     | Family Members ><br>Calendar >                                                                                                                                                                                                                                                                         |
| Calendar >                                                                                                                                                                                                                                                         | Calendar >                                                                                                                                                                                                                                                                                             |
|                                                                                                                                                                                                                                                                    |                                                                                                                                                                                                                                                                                                        |
| Notification Settings >                                                                                                                                                                                                                                            | Notification Settings >                                                                                                                                                                                                                                                                                |
|                                                                                                                                                                                                                                                                    |                                                                                                                                                                                                                                                                                                        |
|                                                                                                                                                                                                                                                                    |                                                                                                                                                                                                                                                                                                        |
|                                                                                                                                                                                                                                                                    |                                                                                                                                                                                                                                                                                                        |