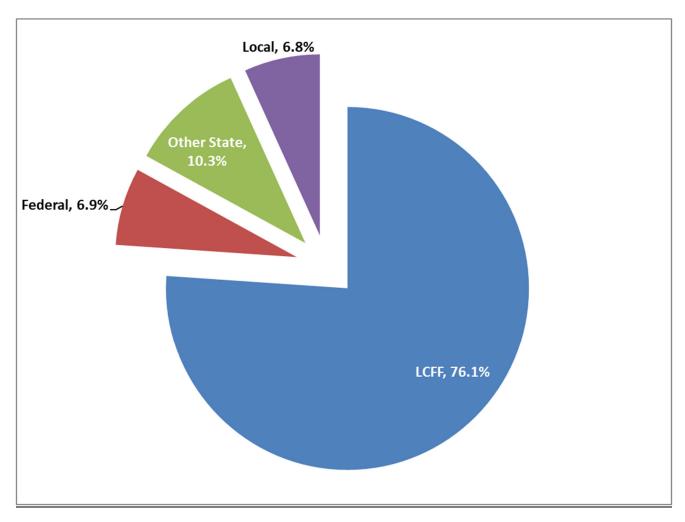

## **General Fund Revenue Components**

The District anticipates receiving just over \$77 million in revenue from its various sources. The largest change between First and Second Interim reports is due to PG&E reimbursement for the cost of our lighting upgrades, which is reflected in Local Revenue.

The following narrative will summarize the major revenue within the General Fund:

- 1. **LCFF Revenue** is funded through property taxes, Education Protection Account and State Aide. Property taxes fund 33% of the district's total Local Control Funding Formula (LCFF) revenue, Education Protection Account funds 25% and the balance from State revenue.
- Federal Revenue are restricted grants received through the federal government. On-going grants include Title I Part A, Title II Supporting Effective Instruction, Title II English Learner, IDEA Special Education, and Strengthening Career and Technical Education for the 21<sup>st</sup> Century (Perkins). On top of the on-going grants from federal sources, the District also received one-time federal revenue. This include ESSER II, ESSER III, IDEA American Rescue Plan, Homeless and Youth American Rescue Plan, as well as other restricted grants.
- 3. **State Revenue** includes both restricted and unrestricted grants. Unrestricted on-going revenue primarily comes from the State Lottery. Restricted on-going programs include Expanded Learning Opportunity program, Special Education, Career Technical Education Incentive Grant, After School Learning program, and Proposition 20 Lottery. One-time restricted grants in State Revenue includes Special Education Alternative Dispute Resolution, Special Education Learning Recovery, Educator Effectiveness Grant, and many more restricted grants.
- 4. Local Revenue is generated from interest and fees in unrestricted resources. In restricted resources, local revenue primarily represents the transfer in of Special Education revenue either from the SELPA, or from other school district for services OJUSD provides to students. Local unrestricted revenue increased due to a onetime PG&E reimbursement for the LED lighting upgrade project that occurred district wide.

Following is a graphical description of revenue by percentage: