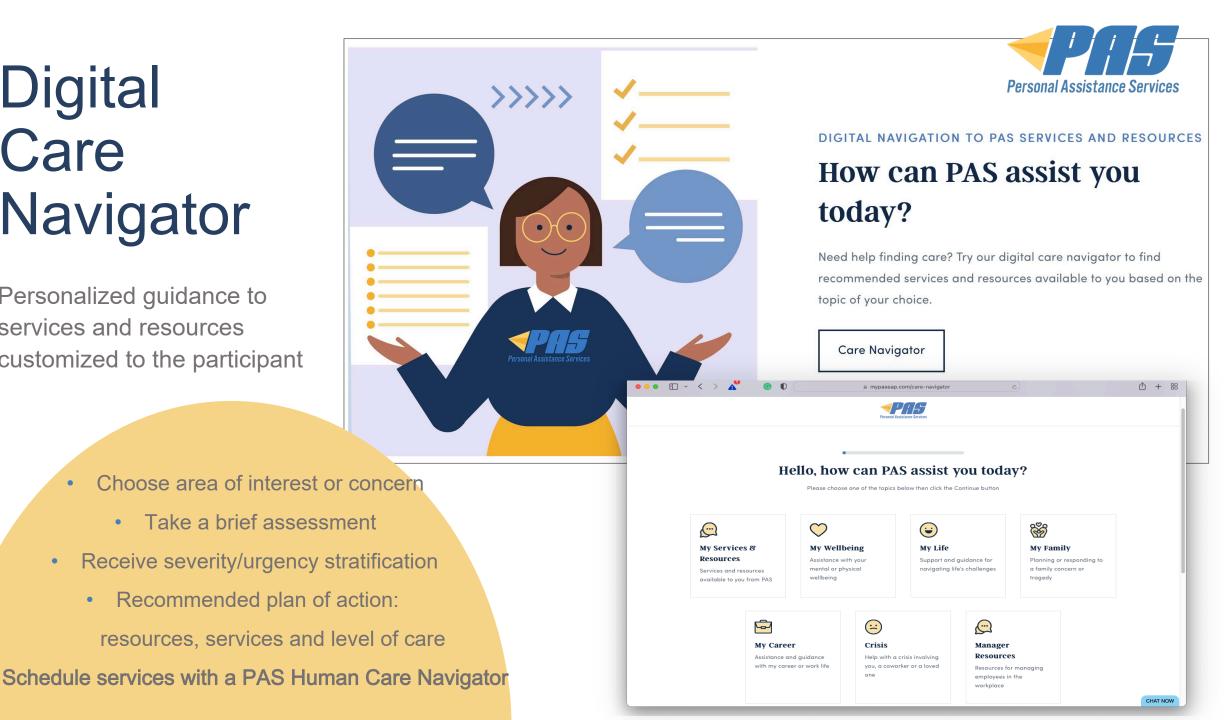

# Digital Care Navigator

Personalized guidance to services and resources customized to the participant