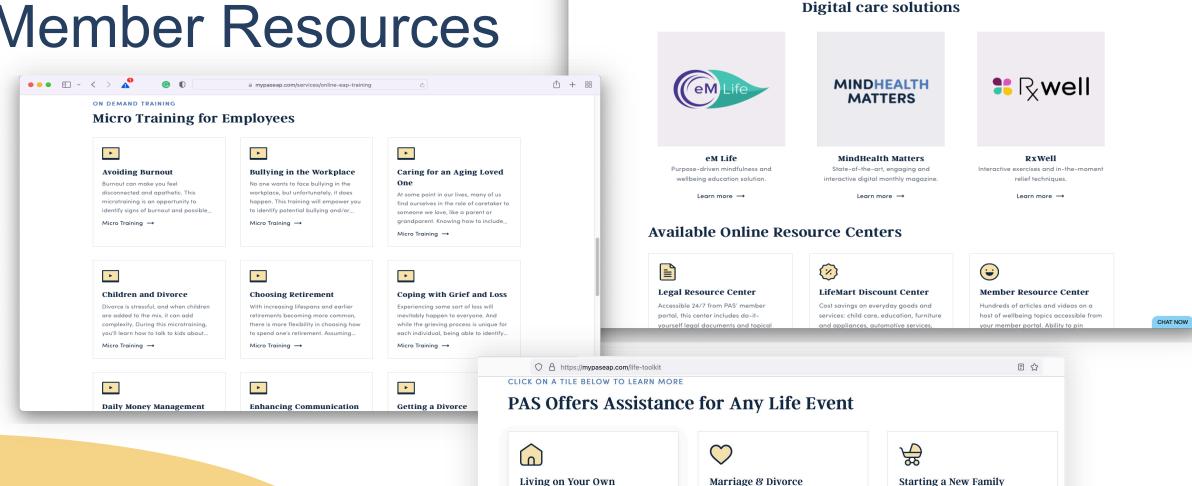

# Member Resources

Lee's Summit School District-resources

### Living on Your Own

Explore ways you can thrive in work and relationships, or speak with a certified money coach about budgeting and planning for the future

### Marriage & Divorce

Visit with a counselor to explore how to best thrive together as partners, combine households, and adjust to new roles within your family

Speak with a certified health coach, childcare specialist, or lifestyle and wellbeing coach for resources and assistance with your growing family

## **Raising Children**

Speak with a certified child development expert a certified parenting coach or a

### Work-Life Balance

Speak with a life coach for personalized quidance to achieve goals make

mypaseap.com/services/digital-care-solutions POPULAR RESOURCES

### Mental & Physical Health

Meet with a licensed counselor, speak with a licensed dietician or talk with a