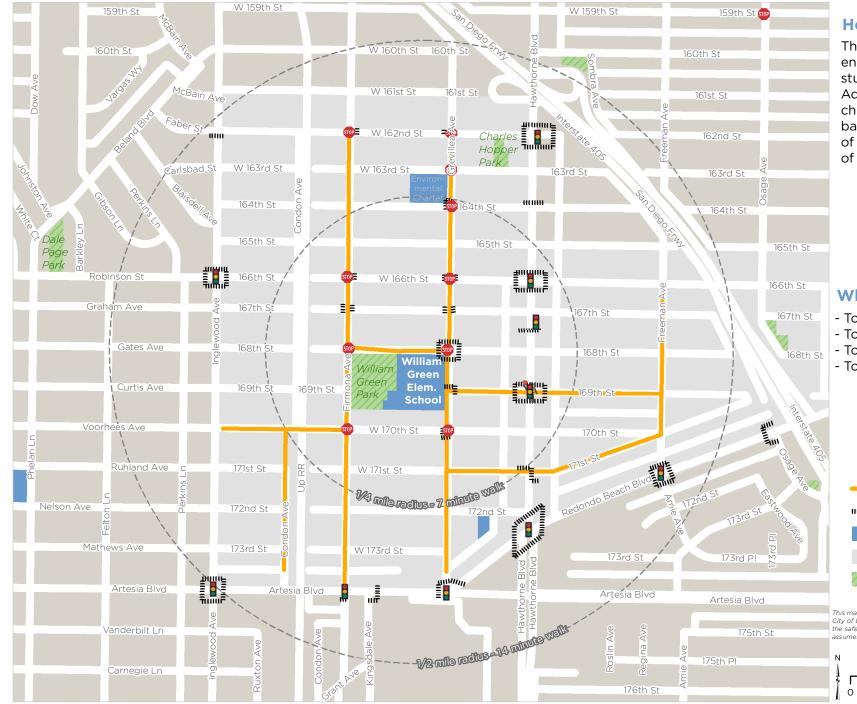

## **WILLIAM GREEN ELEMENTARY SCHOOL** Suggested Routes to School Map

## How to Use This Map

This map is intended to encourage adults and students to walk to school. Adults are responsible for choosing the best route based on their knowledge of the area and skill level of their student.

## Why Walk To School?

- To get exercise!
- To see friends & neighbors!
- To improve air quality!
- To create safer streets!