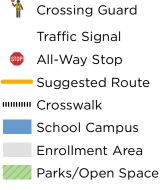

## Legend

This map is intended for informational purposes only. The City of Lawndale and local school district does not guaratee the safety of these routes or persons utilizing them, and assumes no responsibility or liability therefore.