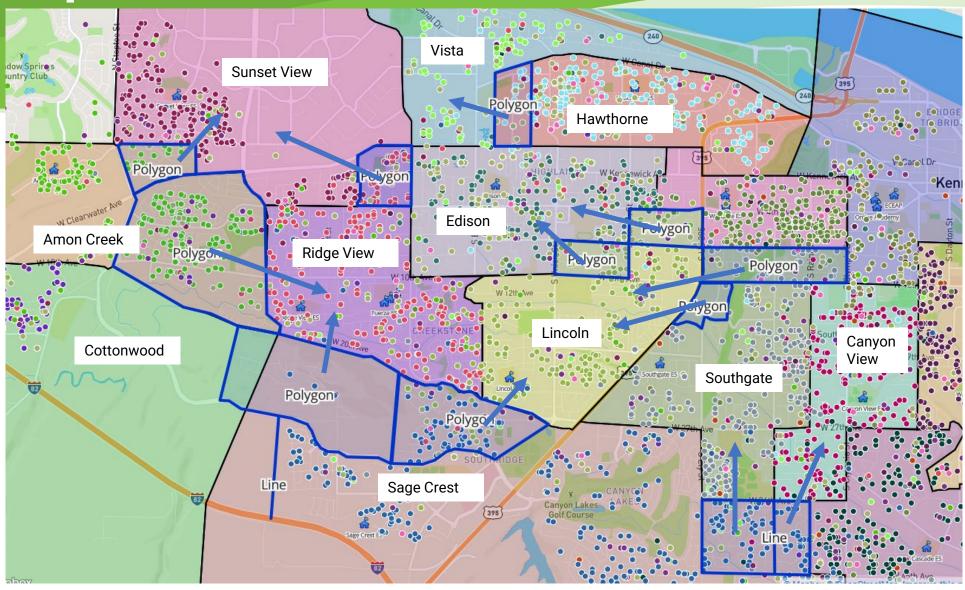

ge Crest  | 624         | 645                                                    | -34 to Canyon View -58 to Southgate                                 | 532                                 |
| Amon Creek  | 739         | 749                                                    | -184 to Ridge View<br>-20 to Sunset View                            | 535                                 |
| Canyon View | 404         | 484                                                    | +34 from Sage Crest                                                 | 438                                 |
| Southgate   | 439         | 439                                                    | -41 to Lincoln<br>+58 from Sage Crest                               | 456                                 |

## Map - Scenario #5b



## Scenario #5b - Projected Enrollment

| School      | Enrollment* | Capacity Including the use of all available classrooms | Scenario #2                                                         | Projected<br>Scenario<br>Enrollment |
|-------------|-------------|--------------------------------------------------------|---------------------------------------------------------------------|-------------------------------------|
| Edison      | 326         | 446                                                    | +83 from Lincoln                                                    | 409                                 |
| Ridge View  | 334         | 520 Includes 4 additional classrooms                   | +184 from Amon Creek -46 to Sunset View                             | 472