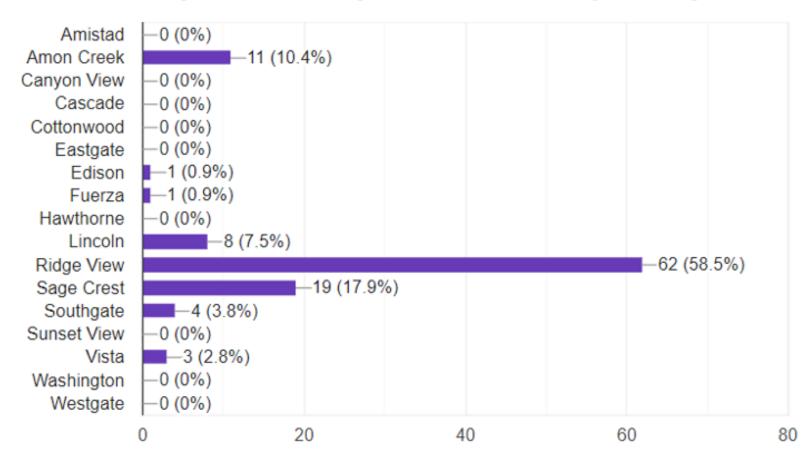

| -34 to Canyon View -58 to Southgate -65 to Lincoln                  | 467                                 |
| Amon Creek  | 739         | 749                                                    | -184 to Ridge View<br>-20 to Sunset View                            | 535                                 |
| Canyon View | 404         | 484                                                    | +34 from Sage Crest                                                 | 438                                 |
| Southgate   | 439         | 439                                                    | -41 to Lincoln<br>+58 from Sage Crest                               | 456                                 |



### Which elementary school does your child/children presently attend?



## Which scenario do you like best?

Scenario 5a 35 33%

Scenario 5b 72 68%

### Which scenario do you like best? Scenario 5a

- Families would be allowed to stay in their present schools
- Sage Crest neighborhood north of Hildebrand would be able to stay at Sage Crest
- Students are more evenly distributed
- Allows for more room to grow at Ridge View
- Panoramic Heights students would have to walk across Creekstone Blvd.
- The Sage Crest neighborhood north of Hildebrand was moved from Lincoln to Sage Crest 7 years ago.
- Makes Creekstone a walk zone if homes are moved to Lincoln

### Which scenario do you like best? Scenario 5b

- Students in Creekstone get to stay at Ridge View
- Least displacement of students
- Students who have attended Ridge View at the Fruitland building would be a