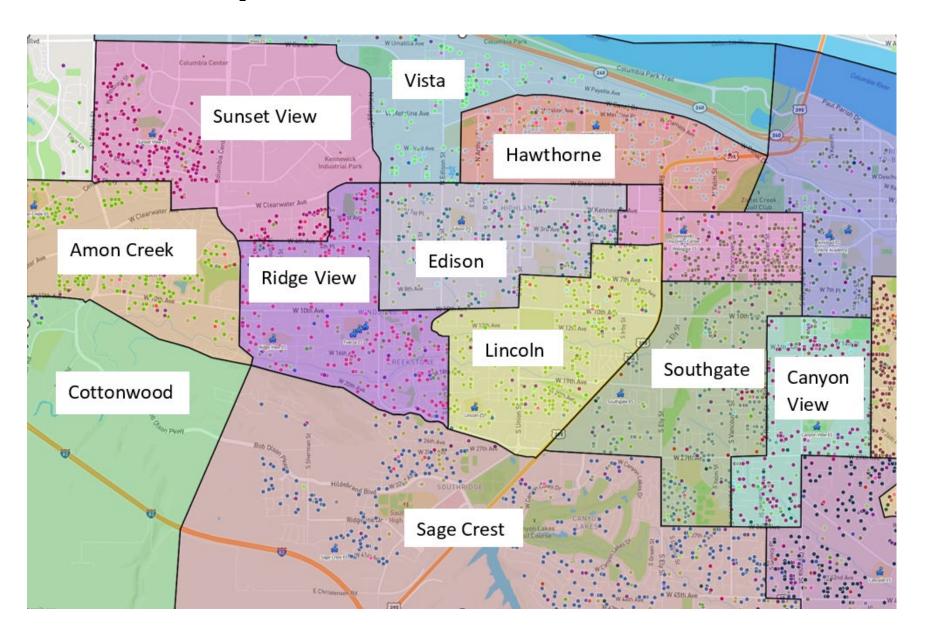

### **Initial Boundary Recommendation**

Rob Phillips, Assistant Superintendent of Elementary Education, presented goals for boundary adjustment and explained the boundary process with a timeline for Board consideration and approval at the May 24 Board meeting.