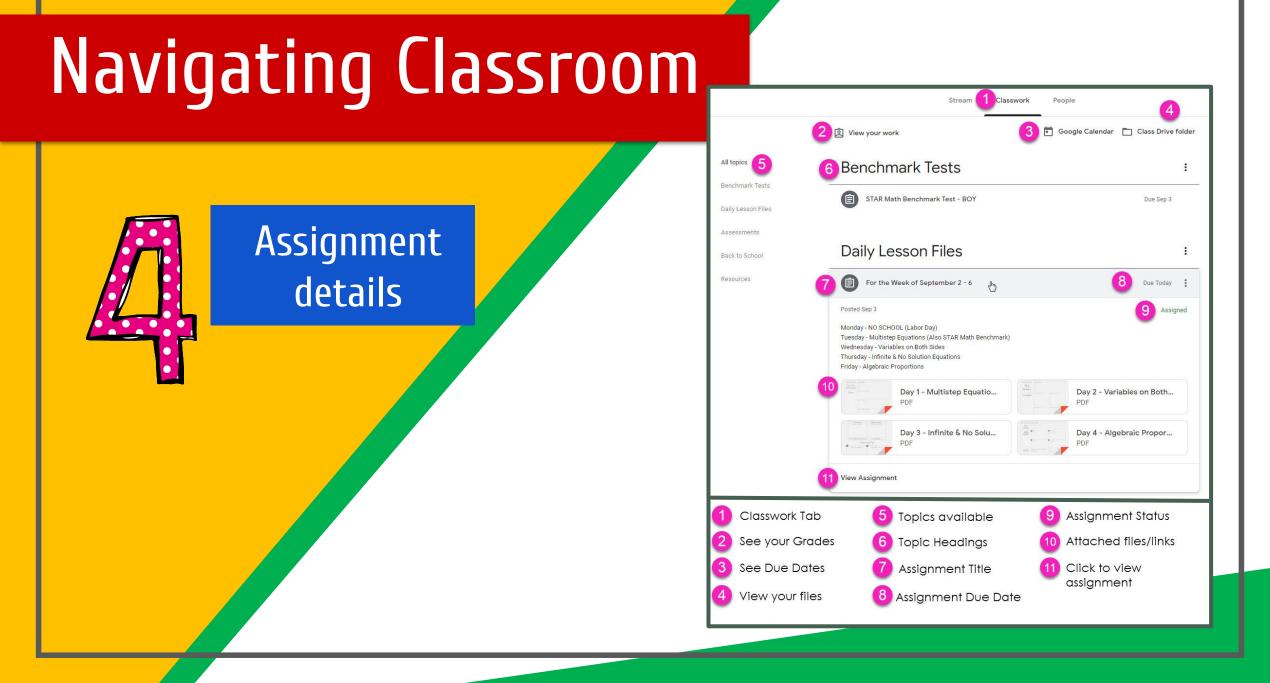

ck on Next       |      |
|                     |      |
|                     |      |

Type in your child's Google Email address & click "next."

| Hi Tanya<br>bratton@opsb.info | ~    |
|-------------------------------|------|
| Enter your password           |      |
| Forgot password?              | NEXT |
| Click on Next                 |      |





#### **NOW YOU'LL SEE** that you are signed in to your Google Apps for Education account!



Click on the 9 squares (Waffle/Rubik's Cube) icon in the top right hand corner to see the Google Suite of Products!





### Navigating Classroom



#### Click on the waffle button and then the Google Classroom icon.



#### Navigating Classroom



## Click on the class you wish to view.



### Navigating Classroom

- High Interest for Parents







## **GOOGLE APPS** allow you to edit Google assignments from any device that is connected to the internet!





## OUESTIONS?