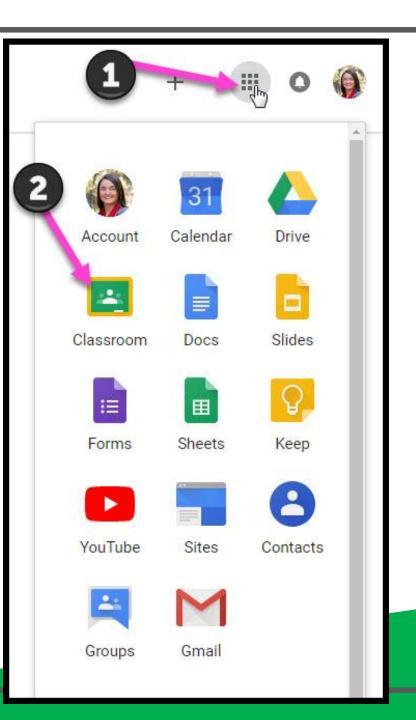

|
| bratton@opsb.info   | ~    |
| Enter your password |      |
| Forgot password?    | NEXT |
|                     |      |
| Click on Next       |      |
|                     |      |
|                     |      |

Type in your child's Google Email address & click "next."

| Hi Tanya<br>bratton@opsb.info | ~    |
|-------------------------------|------|
| Enter your password           |      |
| Forgot password?              | NEXT |
| Click on Next                 |      |





#### **NOW YOU'LL SEE** that you are signed in to your Google Apps for Education account!



Click on the 9 squares (Waffle/Rubik's Cube) icon in the top right hand corner to see the Google Suite of Products!





### Navigating Classroom



#### Click on the waffle button and then the Google Classroom icon.



#### Navigating Classroom



## Click on the class you wish to view.



### Navigating Classroom

- High Interest for Parents







## **GOOGLE APPS** allow you to edit Google assignments from any device that is connected to the internet!





## OUESTIONS?