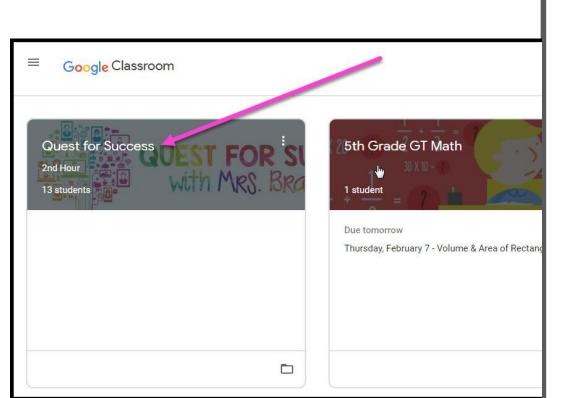

password?    | NEXT |
|                     |      |
| Click on Next       |      |
|                     |      |
|                     |      |

Type in your child's Google Email address & click "next."

| Hi Tanya<br>bratton@opsb.info | ~    |
|-------------------------------|------|
| Enter your password           |      |
| Forgot password?              | NEXT |
| Click on Next                 |      |





#### **NOW YOU'LL SEE** that you are signed in to your Google Apps for Education account!



Click on the 9 squares (Waffle/Rubik's Cube) icon in the top right hand corner to see the Google Suite of Products!





### Navigating Classroom



#### Click on the waffle button and then the Google Classroom icon.



#### Navigating Classroom



## Click on the class you wish to view.



### Navigating Classroom

- High Interest for Parents







## **GOOGLE APPS** allow you to edit Google assignments from any device that is connected to the internet!





## OUESTIONS?