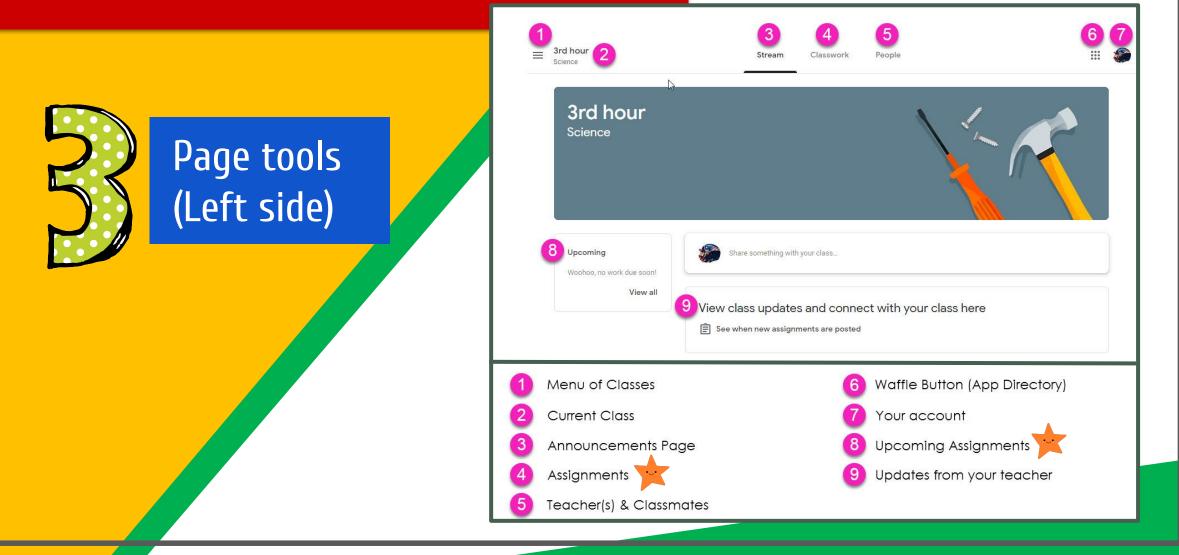

#### **NOW YOU'LL SEE** that you are signed in to your Google Apps for Education account!

Click on the 9 squares (Waffle/Rubik's Cube) icon in the top right hand corner to see the Google Suite of Products!