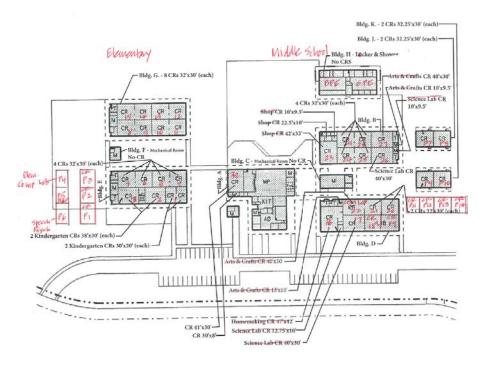

### A Wing

 A1 First

Idg-D-4 CRs 32'x30' (each) Bldg. ..... 4 CRs 32'x30' (each) Bldg, 2-4 CRs 32'x30' (each) Bldg, P2F- CR 32.25'x30' -Bldg. P22 - CR 32.25'x30' -BMg P25 - CR 32.25'x30' -Bldg. P25 - CR 32.25'x30'-1 CR 30'x32' Standard (HS & Int) Business CR 30'x32'-Resource Specialist Program -DR. 30'x32' 3 CRs 30'x32' -Bldg. H - Shower & Locker\_ No CR 1 Science Lab CR 2001002002002002 (30'x98')+(11.83'x13.17')-(13.42'x13.17') SHARAKR SHARAK CF CR 1 Science Lab CR CR CR CF. CR Ċ1 (87.75'x30')-(8'x12') Shop CR 8'x8.5' CR CR ER CC S op CR 16'x11.5 Shop CR 8'x9.5' Shop CR 30.75'x40' Bldg. A2 - No CR 1 GIORDANO STREET