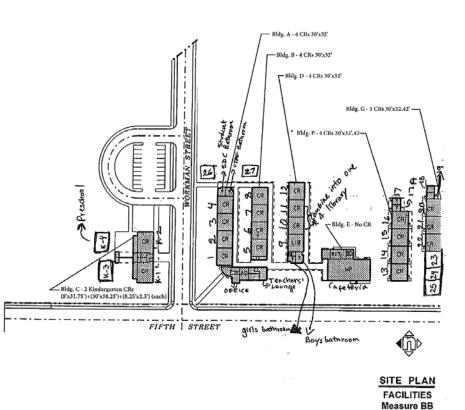

' Shop CR 30.75'x40' Bldg. A2 - No CR 1 GIORDANO STREET

AVI UNRUH

SITE PLAN

FACILITIES

Measure BB



### MESA ROBLES ELEMENTARY SCHOOL

16060 MESA ROBLES DRIVE, HACIENDA HEIGHTS, CALIFORNIA 91745 HACIENDA LA PUENTE UNIFIED SCHOOL DISTRICT 15559 E GALE AVE. LA PUENTE, CA 91749 COUNTY OF LOS ANGELES

| DIA | GRAM | BUILDING | AREAS |  |  |  |  |
|-----|------|----------|-------|--|--|--|--|
| •   | EXIS | TING     | 11-4  |  |  |  |  |
|     | BASI | C PLANS  | 12 2  |  |  |  |  |
|     | FINA | L PLANS  | 13-1. |  |  |  |  |



### WORKMAN ELEMENTARY SCHOOL

16000 WORKHAN STREET, LA PUENTE, CALIFORNIA 91744 DIAGRAM BUILDING AREAS HACIENDA LA PUENTE UNIFIED SCHOOL DISTRICT 15959 E. GALE AVE. LA PUENTE. CA 91719 COUNTY OF LOS ANGELES EXISTING EASIC PLANS 12-AL FINAL PLANS (3-A)

(1-4)





SITE PLAN FACILITIES Measure BB

## Planning

Meetings with Phase 1 and Phase 2 schools' staff to discuss the upcoming 21<sup>st</sup> Century Classroom project



Los Altos Elementary School



Mesa Robles School

# Planning

- Architectural services master agreement's template was prepared based on the Measure-BB bond projects' needs.
- Master agreements were sent to the Boardapproved architectural firms for their review and comments.
- Business Services Division has received architectural firms' comments on the master agreement.