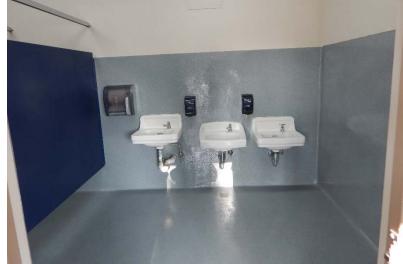

|
| Lassalette   | School Entry Signs                   | Complete           |
| Valinda      | School Entry Signs                   | Complete           |
| Cedarlane    | Shade Structure                      | Complete           |
| Los Altos ES | Shade Structure                      | Complete           |
| Stimson LC   | Shade Structure                      | Complete           |
| Valinda      | Shade Structure                      | Complete           |
| Wedgeworth   | Shade Structure                      | Complete           |
| Workman HS   | Shade Structure                      | Complete           |
| La Puente HS | Synthetic Turf Field Replacement     | Complete           |

# Security Gates

Stimson Learning Center



## Restroom Renovation

Willow Adult Education







# Projects In Progress

2017-2018

**Business Services: Current Projects** 

# Projects Started in 2016-17 Year In Progress as of November 16, 2017

| Site            | Item Description                          | Architect<br>Plans | DSA<br>Approval | Bidding     | Construct   | Target Date | Notes                                                   |
|-----------------|-------------------------------------------|--------------------|-----------------|-------------|-------------|-------------|---------------------------------------------------------|
| Workman HS      | Artificial Track and Field Design         | In Progress        |                 | Bidding     | Consiloci   | raiger baic | Presentation to Board December 7, 2017                  |
| District Office | C Building Walkways