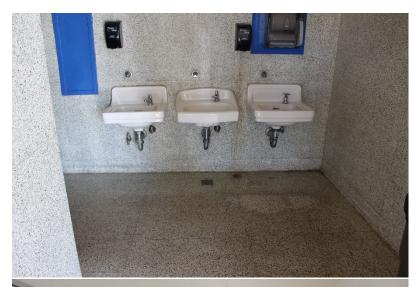

|
| Lassalette   | School Entry Signs                   | Complete           |
| Valinda      | School Entry Signs                   | Complete           |
| Cedarlane    | Shade Structure                      | Complete           |
| Los Altos ES | Shade Structure                      | Complete           |
| Stimson LC   | Shade Structure                      | Complete           |
| Valinda      | Shade Structure                      | Complete           |
| Wedgeworth   | Shade Structure                      | Complete           |
| Workman HS   | Shade Structure                      | Complete           |
| La Puente HS | Synthetic Turf Field Replacement     | Complete           |

# Security Gates

Stimson Learning Center



## Restroom Renovation

Willow Adult Education







# Projects In Progress

2017-2018

**Business Services: Current Projects** 

# Projects Started in 2016-17 Year In Progress as of November 16, 2017

| Site            | Item Description                          | Architect<br>Plans | DSA<br>Approval | Bidding     | Construct   | Target Date | Notes                                                   |
|-----------------|-------------------------------------------|--------------------|-----------------|-------------|-------------|-------------|---------------------------------------------------------|
| Workman HS      | Artificial Track and Field Design         | In Progress        |                 | Bidding     | Consiloci   | raiger baic | Presentation to Board December 7, 2017                  |
| District Office | C Building Walkway