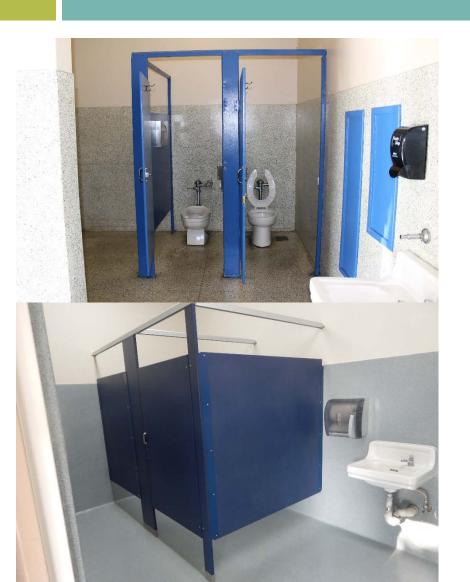

|
| Lassalette   | School Entry Signs                   | Complete           |
| Valinda      | School Entry Signs                   | Complete           |
| Cedarlane    | Shade Structure                      | Complete           |
| Los Altos ES | Shade Structure                      | Complete           |
| Stimson LC   | Shade Structure                      | Complete           |
| Valinda      | Shade Structure                      | Complete           |
| Wedgeworth   | Shade Structure                      | Complete           |
| Workman HS   | Shade Structure                      | Complete           |
| La Puente HS | Synthetic Turf Field Replacement     | Complete           |

# Security Gates

Stimson Learning Center



## Restroom Renovation

Willow Adult Education







# Projects In Progress

2017-2018

**Business Services: Current Projects** 

# Projects Started in 2016-17 Year In Progress as of November 16, 2017

| Site            | Item Description                          | Architect<br>Plans | DSA<br>Approval | Bidding     | Construct   | Target Date | Notes                                                   |
|-----------------|-------------------------------------------|--------------------|-----------------|-------------|-------------|-------------|---------------------------------------------------------|
| Workman HS      | Artificial Track and Field Design         | In Progress        |                 | Bidding     | Consiloci   | raiger baic | Presentation to Board December 7, 2017                  |
| District Office | C Building Walkw