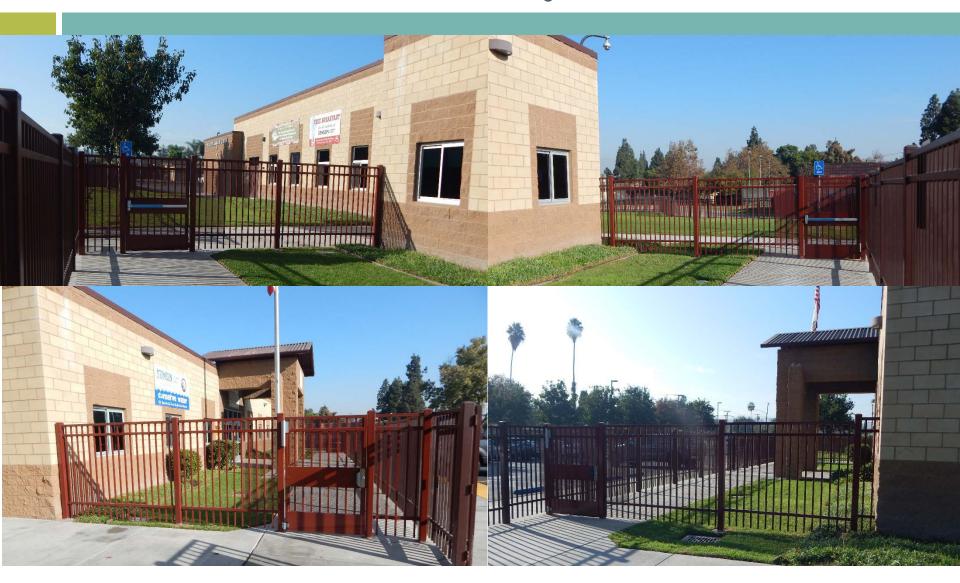

| School Entry Signs                   | Complete           |
| Lassalette   | School Entry Signs                   | Complete           |
| Valinda      | School Entry Signs                   | Complete           |
| Cedarlane    | Shade Structure                      | Complete           |
| Los Altos ES | Shade Structure                      | Complete           |
| Stimson LC   | Shade Structure                      | Complete           |
| Valinda      | Shade Structure                      | Complete           |
| Wedgeworth   | Shade Structure                      | Complete           |
| Workman HS   | Shade Structure                      | Complete           |
| La Puente HS | Synthetic Turf Field Replacement     | Complete           |

# Security Gates

Stimson Learning Center



## Restroom Renovation

Willow Adult Education







# Projects In Progress

2017-2018

**Business Services: Current Projects** 

# Projects Started in 2016-17 Year In Progress as of November 16, 2017

| Site            | Item Description                          | Architect<br>Plans | DSA<br>Approval | Bidding     | Construct   | Target Date | Notes                                                   |
|-----------------|-------------------------------------------|--------------------|-----------------|-------------|-------------|-------------|---------------------------------------------------------|
| Workman HS      | Artificial Track and Field Design         | In Progress        |                 | Bidding     | Consiloci   | raiger baic | Presentation to Board December 7, 2017