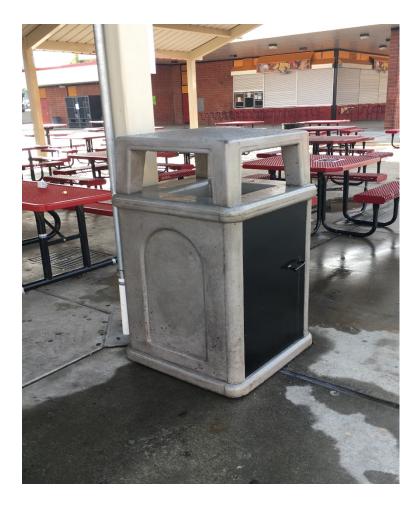

| Complete | In Progress | 03/31/2019  |              |
| Sunset        | School Entry Signs                    | N/A                | N/A             | Complete | In Progress | 03/31/2019  |              |
| Temple        | School Entry Signs                    | N/A                | N/A             | Complete | In Progress | 03/31/2019  |              |
| Valley Alt HS | School Entry Signs                    | N/A                | N/A             | Complete | In Progress | 03/31/2019  |              |

### MPR Restroom Renovation Willow Adult





### Site Monuments

#### Various Sites





### Music Room Upgrades Los Altos HS

#### **BEFORE**

AFTER





### Food Science Classroom (95% Complete)

#### Wilson High School







### **Decorative Waste Receptacles**

Wilson High School





### Next Report – March 2019