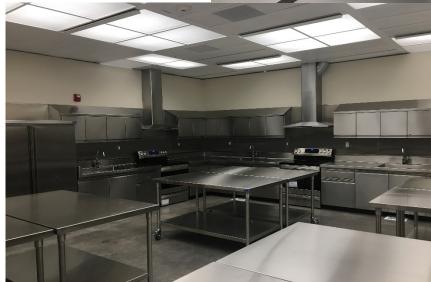

Signs                    | N/A                | N/A             | Complete | In Progress | 03/31/2019  |              |
| Sunset        | School Entry Signs                    | N/A                | N/A             | Complete | In Progress | 03/31/2019  |              |
| Temple        | School Entry Signs                    | N/A                | N/A             | Complete | In Progress | 03/31/2019  |              |
| Valley Alt HS | School Entry Signs                    | N/A                | N/A             | Complete | In Progress | 03/31/2019  |              |

### MPR Restroom Renovation Willow Adult





### Site Monuments

#### Various Sites





### Music Room Upgrades Los Altos HS

#### **BEFORE**

AFTER





### Food Science Classroom (95% Complete)

#### Wilson High School







### **Decorative Waste Receptacles**

Wilson High School





### Next Report – March 2019