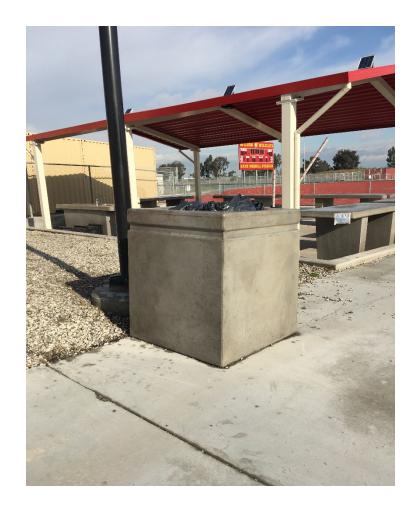

| Complete | In Progress | 03/31/2019  |              |
| Sunset        | School Entry Signs                    | N/A                | N/A             | Complete | In Progress | 03/31/2019  |              |
| Temple        | School Entry Signs                    | N/A                | N/A             | Complete | In Progress | 03/31/2019  |              |
| Valley Alt HS | School Entry Signs                    | N/A                | N/A             | Complete | In Progress | 03/31/2019  |              |

### MPR Restroom Renovation Willow Adult





### Site Monuments

#### Various Sites





### Music Room Upgrades Los Altos HS

#### **BEFORE**

AFTER





### Food Science Classroom (95% Complete)

#### Wilson High School







### **Decorative Waste Receptacles**

Wilson High School





### Next Report – March 2019