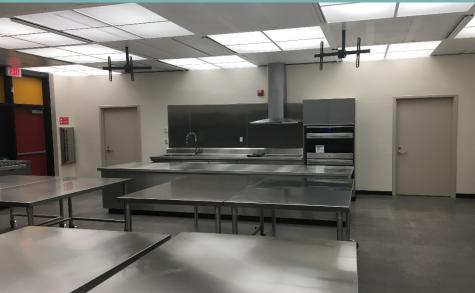

y Signs                    | N/A                | N/A             | Complete | In Progress | 03/31/2019  |              |
| Sunset        | School Entry Signs                    | N/A                | N/A             | Complete | In Progress | 03/31/2019  |              |
| Temple        | School Entry Signs                    | N/A                | N/A             | Complete | In Progress | 03/31/2019  |              |
| Valley Alt HS | School Entry Signs                    | N/A                | N/A             | Complete | In Progress | 03/31/2019  |              |

### MPR Restroom Renovation Willow Adult





### Site Monuments

#### Various Sites





### Music Room Upgrades Los Altos HS

#### **BEFORE**

AFTER





### Food Science Classroom (95% Complete)

#### Wilson High School







### **Decorative Waste Receptacles**

Wilson High School





### Next Report – March 2019