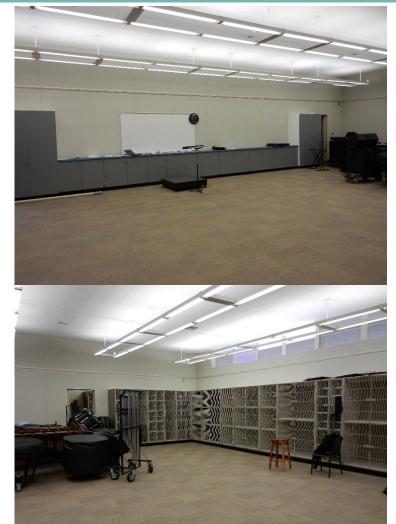

Progress | 03/31/2019  |              |
| Stimson LC    | School Entry Signs                    | N/A                | N/A             | Complete | In Progress | 03/31/2019  |              |
| Sunset        | School Entry Signs                    | N/A                | N/A             | Complete | In Progress | 03/31/2019  |              |
| Temple        | School Entry Signs                    | N/A                | N/A             | Complete | In Progress | 03/31/2019  |              |
| Valley Alt HS | School Entry Signs                    | N/A                | N/A             | Complete | In Progress | 03/31/2019  |              |

### MPR Restroom Renovation Willow Adult





### Site Monuments

#### Various Sites





### Music Room Upgrades Los Altos HS

#### **BEFORE**

AFTER





### Food Science Classroom (95% Complete)

#### Wilson High School







### **Decorative Waste Receptacles**

Wilson High School





### Next Report – March 2019