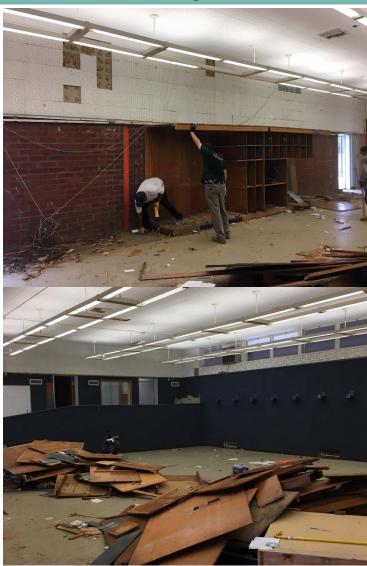

In Progress | 03/31/2019  |              |
| Stimson LC    | School Entry Signs                    | N/A                | N/A             | Complete | In Progress | 03/31/2019  |              |
| Sunset        | School Entry Signs                    | N/A                | N/A             | Complete | In Progress | 03/31/2019  |              |
| Temple        | School Entry Signs                    | N/A                | N/A             | Complete | In Progress | 03/31/2019  |              |
| Valley Alt HS | School Entry Signs                    | N/A                | N/A             | Complete | In Progress | 03/31/2019  |              |

### MPR Restroom Renovation Willow Adult





### Site Monuments

#### Various Sites





### Music Room Upgrades Los Altos HS

#### **BEFORE**

AFTER





### Food Science Classroom (95% Complete)

#### Wilson High School







### **Decorative Waste Receptacles**

Wilson High School





### Next Report – March 2019