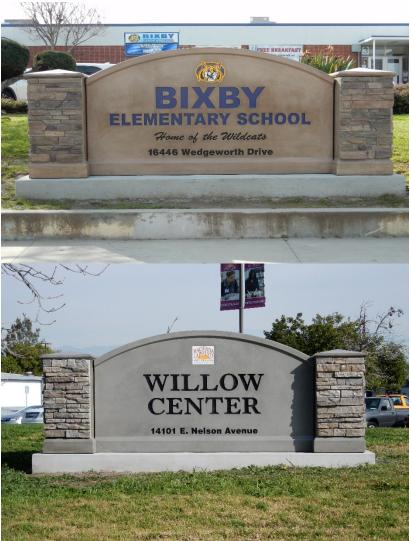

### Site Monuments

#### Projects Completed as of February 28, 2019

| Site            | Item Description                          | Construct |
|-----------------|-------------------------------------------|-----------|
| Los Molinos     | Roofing replacement – Kinder Wing         | Complete  |
| Mesa Robles     | Roof Replacement                          | Complete  |
| Newton          | Roof Replacement                          | Complete  |
| Willow          | Roof Replacement                          | Complete  |
| Orange Grove    | School Entry Signs                        | Complete  |
| Palm Elementary | School Entry Signs                        | Complete  |
| Wedgeworth      | School Entry Signs                        | Complete  |
| Baldwin         | School Entry Signs                        | Complete  |
| California      | School Entry Signs                        | Complete  |
| Fairgrove       | School Entry Signs                        | Complete  |
| Grandview       | School Entry Signs                        | Complete  |
| Kwis            | School Entry Signs                        | Complete  |
| Nelson          | School Entry Signs                        | Complete  |
| District Office | School Entry Signs                        | Complete  |
| Bixby           | School Entry Signs                        | Complete  |
| Sierra Vista    | School Entry Signs                        | Complete  |
| Willow          | School Entry Signs                        | Complete  |
| Valley HS       | Valley Model Continuation Site Visit Prep | Complete  |