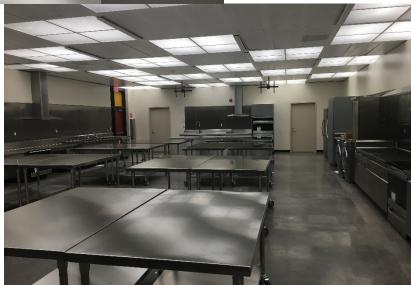

gns                    | N/A                | N/A             | Complete | In Progress | 03/31/2019  |              |
| Sunset        | School Entry Signs                    | N/A                | N/A             | Complete | In Progress | 03/31/2019  |              |
| Temple        | School Entry Signs                    | N/A                | N/A             | Complete | In Progress | 03/31/2019  |              |
| Valley Alt HS | School Entry Signs                    | N/A                | N/A             | Complete | In Progress | 03/31/2019  |              |

### MPR Restroom Renovation Willow Adult





### Site Monuments

#### Various Sites





### Music Room Upgrades Los Altos HS

#### **BEFORE**

AFTER





### Food Science Classroom (95% Complete)

#### Wilson High School







### **Decorative Waste Receptacles**

Wilson High School





### Next Report – March 2019