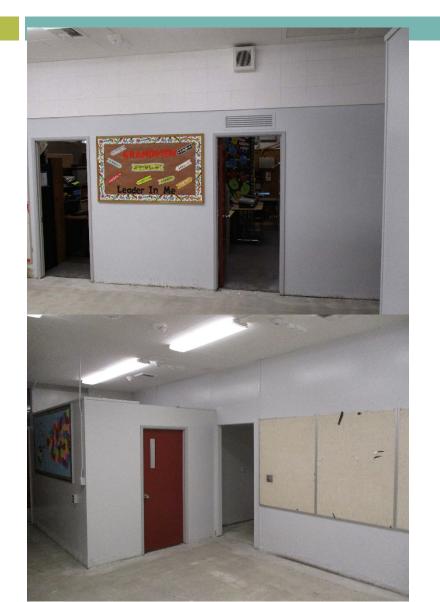

| Shade Structure Installation              | Complete    | Complete    | Complete    | In Progress | 10/31/2019  |                                                  |
| Nelson ES       | Synthetic Turf Installation               | N/A         | N/A         | N/A         | In Progress | 07/29/2019  |                                                  |
| Willow AS       | Two-Story Building Renovation             | In Progress |             |             |             | 2/28/2020   |                                                  |

## 21st Century Sample Room (In Progress)

Los Molinos





## Hacienda Room (In Progress)

Los Altos High School





## Front Office Painting and Flooring(In Progress)

La Puente High School





## Front Office Painting and Flooring(In Progress)

Grandview





## Track Resurfacing

La Puente High School



Next Report – August 2019