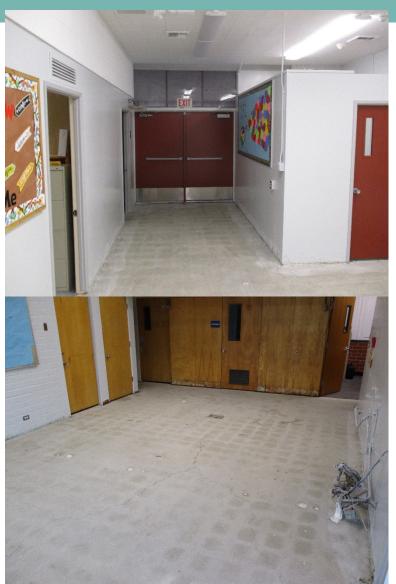

Shade Structure Installation              | Complete    | Complete    | Complete    | In Progress | 10/31/2019  |                                                  |
| Nelson ES       | Synthetic Turf Installation               | N/A         | N/A         | N/A         | In Progress | 07/29/2019  |                                                  |
| Willow AS       | Two-Story Building Renovation             | In Progress |             |             |             | 2/28/2020   |                                                  |

## 21st Century Sample Room (In Progress)

Los Molinos





## Hacienda Room (In Progress)

Los Altos High School





## Front Office Painting and Flooring(In Progress)

La Puente High School





## Front Office Painting and Flooring(In Progress)

Grandview





## Track Resurfacing

La Puente High School



Next Report – August 2019