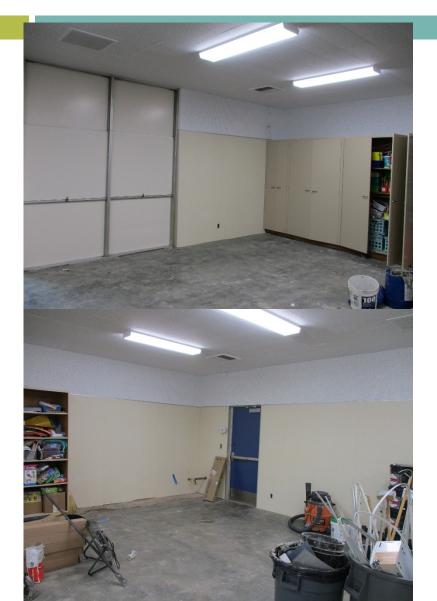

|
| Los Molinos     | Room 6 – 21 <sup>st</sup> Century Remodel | N/A         | N/A         | In Progress | In Progress | 07/29/2019  |                                                  |
| Cedarlane MS    | Shade Structure Installation              | Complete    | Complete    | Complete    | In Progress | 10/31/2019  |                                                  |
| Nelson ES       | Synthetic Turf Installation               | N/A         | N/A         | N/A         | In Progress | 07/29/2019  |                                                  |
| Willow AS       | Two-Story Building Renovation             | In Progress |             |             |             | 2/28/2020   |                                                  |

## 21st Century Sample Room (In Progress)

Los Molinos





## Hacienda Room (In Progress)

Los Altos High School





## Front Office Painting and Flooring(In Progress)

La Puente High School





## Front Office Painting and Flooring(In Progress)

Grandview





## Track Resurfacing

La Puente High School



Next Report – August 2019