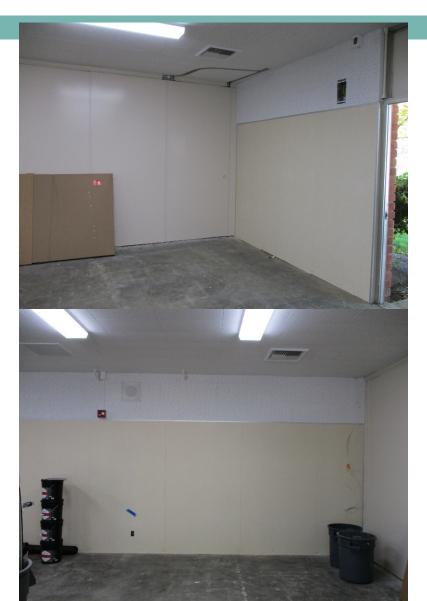

| Los Molinos     | Room 6 – 21 <sup>st</sup> Century Remodel | N/A         | N/A         | In Progress | In Progress | 07/29/2019  |                                                  |
| Cedarlane MS    | Shade Structure Installation              | Complete    | Complete    | Complete    | In Progress | 10/31/2019  |                                                  |
| Nelson ES       | Synthetic Turf Installation               | N/A         | N/A         | N/A         | In Progress | 07/29/2019  |                                                  |
| Willow AS       | Two-Story Building Renovation             | In Progress |             |             |             | 2/28/2020   |                                                  |

## 21st Century Sample Room (In Progress)

Los Molinos





## Hacienda Room (In Progress)

Los Altos High School





## Front Office Painting and Flooring(In Progress)

La Puente High School





## Front Office Painting and Flooring(In Progress)

Grandview





## Track Resurfacing

La Puente High School



Next Report – August 2019