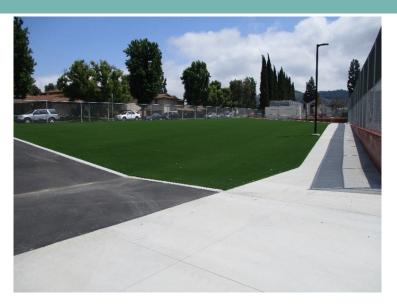

|             |                              |
|--------------|-------------------------------|-------------|----------|-------------|-----------|-------------|------------------------------|
| Site         | Item Description              | Plans       | Approval | Procurement | Construct | Target Date | Notes                        |
| La Puente HS | Track Re-Surface              | N/A         | N/A      | Complete    | Complete  | 6/18/19     | Complete except<br>Lettering |
| Willow AS    | Two-Story Building Renovation | In Progress |          |             |           |             |                              |

### **Track Renovation**

### La Puente High School







### **Track and Field Renovation**

### Workman High School







## Synthetic Turf

### Wilson High School







### **Exterior Painting**

### Los Molinos



### Next Report – July 2019