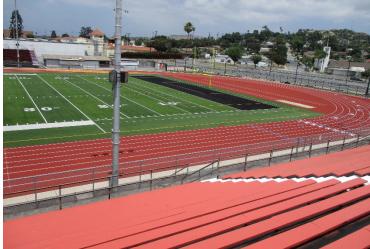

f June 27, 2019

|              |                               | Architect   | DSA      |             |           |             |                              |
|--------------|-------------------------------|-------------|----------|-------------|-----------|-------------|------------------------------|
| Site         | Item Description              | Plans       | Approval | Procurement | Construct | Target Date | Notes                        |
| La Puente HS | Track Re-Surface              | N/A         | N/A      | Complete    | Complete  | 6/18/19     | Complete except<br>Lettering |
| Willow AS    | Two-Story Building Renovation | In Progress |          |             |           |             |                              |

### **Track Renovation**

### La Puente High School







### **Track and Field Renovation**

### Workman High School







## Synthetic Turf

### Wilson High School







### **Exterior Painting**

### Los Molinos



### Next Report – July 2019