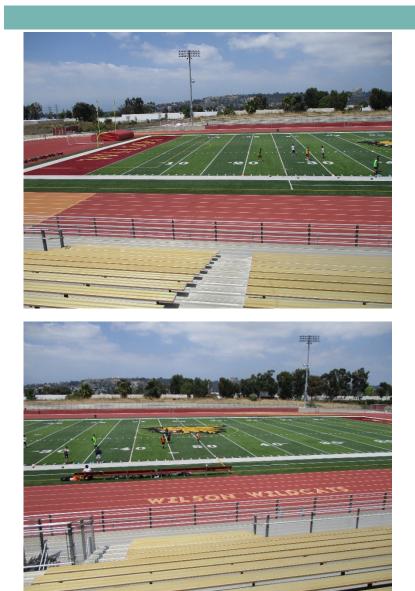

|             |                              |
|--------------|-------------------------------|-------------|----------|-------------|-----------|-------------|------------------------------|
| Site         | Item Description              | Plans       | Approval | Procurement | Construct | Target Date | Notes                        |
| La Puente HS | Track Re-Surface              | N/A         | N/A      | Complete    | Complete  | 6/18/19     | Complete except<br>Lettering |
| Willow AS    | Two-Story Building Renovation | In Progress |          |             |           |             |                              |

### **Track Renovation**

### La Puente High School







### **Track and Field Renovation**

### Workman High School







## Synthetic Turf

### Wilson High School







### **Exterior Painting**

### Los Molinos



### Next Report – July 2019