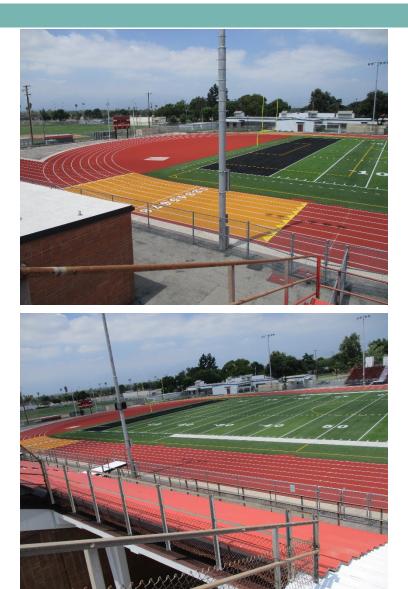

as of June 27, 2019

|              |                               | Architect   | DSA      |             |           |             |                              |
|--------------|-------------------------------|-------------|----------|-------------|-----------|-------------|------------------------------|
| Site         | Item Description              | Plans       | Approval | Procurement | Construct | Target Date | Notes                        |
| La Puente HS | Track Re-Surface              | N/A         | N/A      | Complete    | Complete  | 6/18/19     | Complete except<br>Lettering |
| Willow AS    | Two-Story Building Renovation | In Progress |          |             |           |             |                              |

### **Track Renovation**

### La Puente High School







### **Track and Field Renovation**

### Workman High School







## Synthetic Turf

### Wilson High School







### **Exterior Painting**

### Los Molinos



### Next Report – July 2019