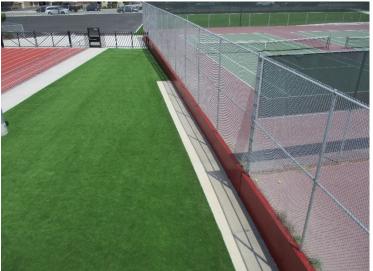

|                              |
|--------------|-------------------------------|-------------|----------|-------------|-----------|-------------|------------------------------|
| Site         | Item Description              | Plans       | Approval | Procurement | Construct | Target Date | Notes                        |
| La Puente HS | Track Re-Surface              | N/A         | N/A      | Complete    | Complete  | 6/18/19     | Complete except<br>Lettering |
| Willow AS    | Two-Story Building Renovation | In Progress |          |             |           |             |                              |

### **Track Renovation**

### La Puente High School







### **Track and Field Renovation**

### Workman High School







## Synthetic Turf

### Wilson High School







### **Exterior Painting**

### Los Molinos



### Next Report – July 2019