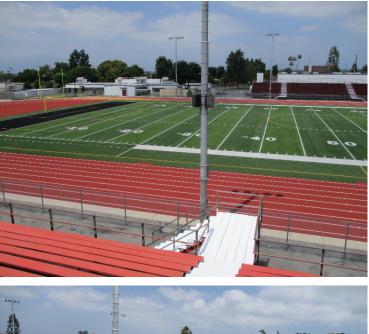

of June 27, 2019

|              |                               | Architect   | DSA      |             |           |             |                              |
|--------------|-------------------------------|-------------|----------|-------------|-----------|-------------|------------------------------|
| Site         | Item Description              | Plans       | Approval | Procurement | Construct | Target Date | Notes                        |
| La Puente HS | Track Re-Surface              | N/A         | N/A      | Complete    | Complete  | 6/18/19     | Complete except<br>Lettering |
| Willow AS    | Two-Story Building Renovation | In Progress |          |             |           |             |                              |

### **Track Renovation**

### La Puente High School







### **Track and Field Renovation**

### Workman High School







## Synthetic Turf

### Wilson High School







### **Exterior Painting**

### Los Molinos



### Next Report – July 2019