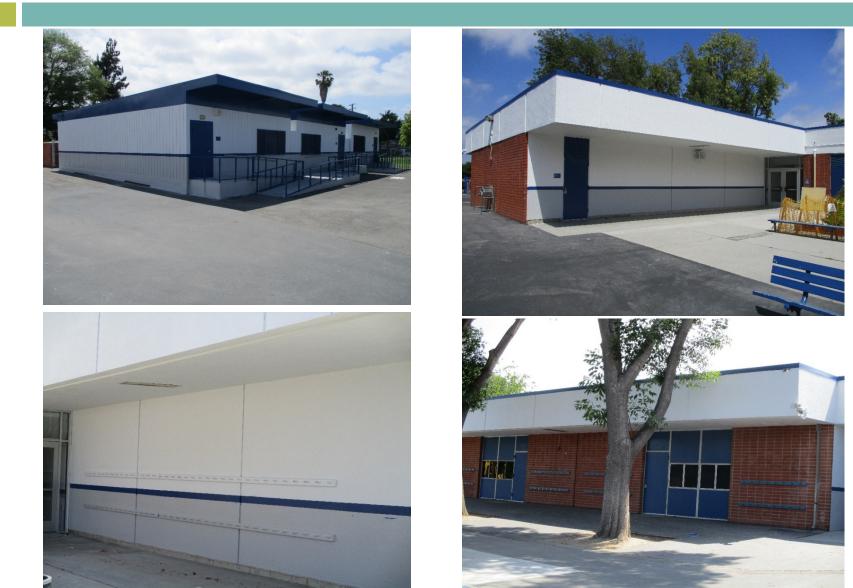

|--------------|-------------------------------|-------------|----------|-------------|-----------|-------------|------------------------------|
| Site         | Item Description              | Plans       | Approval | Procurement | Construct | Target Date | Notes                        |
| La Puente HS | Track Re-Surface              | N/A         | N/A      | Complete    | Complete  | 6/18/19     | Complete except<br>Lettering |
| Willow AS    | Two-Story Building Renovation | In Progress |          |             |           |             |                              |

### **Track Renovation**

### La Puente High School







### **Track and Field Renovation**

### Workman High School







## Synthetic Turf

### Wilson High School







### **Exterior Painting**

### Los Molinos



### Next Report – July 2019