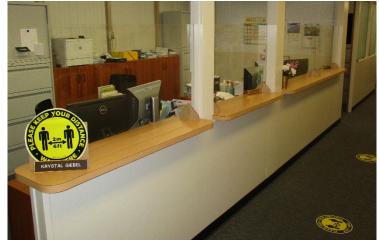

### Lassalette (TK-8)

**Front Counter** 

Kitchen Register Cart

Office Manager's Desk