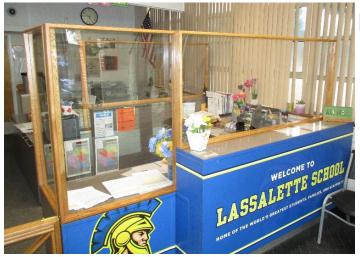

## Examples of Personal Protective Equipment (PPE)

- Elementary Schools (Grades TK-6)
  - K-8 Schools
  - Middle Schools
  - High Schools (Grades 9-12)
    - Adult Education
      - District Office

### Lassalette (TK-8)

**Front Counter** 

Kitchen Register Cart

Office Manager's Desk