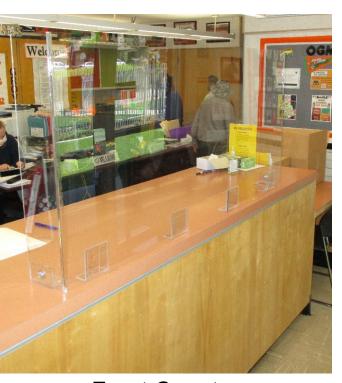

## Examples of Personal Protective Equipment (PPE)

- Elementary Schools (Grades TK-6)
  - K-8 Schools
  - Middle Schools
  - High Schools (Grades 9-12)
    - Adult Education
      - District Office

### Hudson Adult Learning Center Learning Center

**Front Counter** 