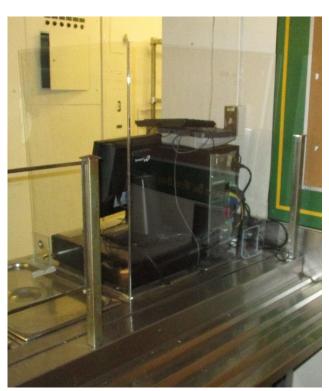

## Examples of Personal Protective Equipment (PPE)

- Elementary Schools (Grades TK-6)
  - K-8 Schools
  - Middle Schools
  - High Schools (Grades 9-12)
    - Adult Education
      - District Office

### Workman High School (9-12)

#### 2-Office Assistant Desk

Office Manager's Desk

Kitchen Register Cart

Front Counter