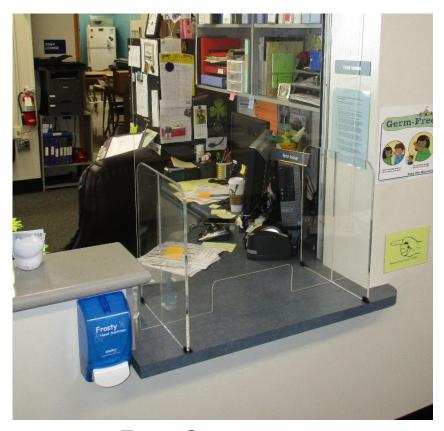

## Examples of Personal Protective Equipment (PPE)

- Elementary Schools (Grades TK-6)
  - K-8 Schools
  - Middle Schools
  - High Schools (Grades 9-12)
    - Adult Education
      - District Office

### Bixby Elementary (TK-5)

**Front Counter** 

Office Counter