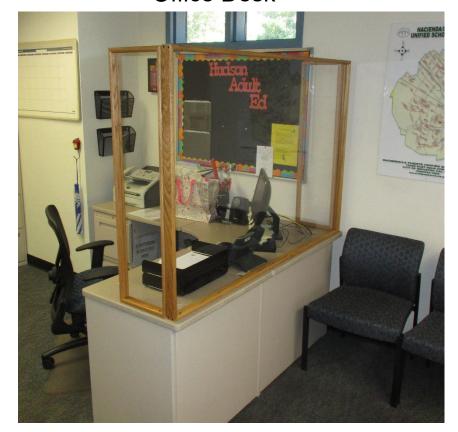

## Examples of Personal Protective Equipment (PPE)

- Elementary Schools (Grades TK-6)
  - K-8 Schools
  - Middle Schools
  - High Schools (Grades 9-12)
    - Adult Education
      - District Office

### Hudson Adult Learning Center Learning Center

**Front Counter** 

#### Office Desk