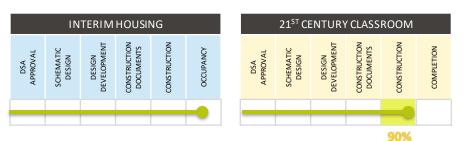

#### SITE WORK AND ADA ACCESSIBLE PATH OF TRAVEL

- 21<sup>st</sup> Century Classroom Improvements started construction 6-15-2020; Construction Phases 2 & 3 in progress
- Site work paving installation completed
- Electrical rough-in 95% complete; Finish Electrical 85% complete
- Plumbing rough-in complete, Casework fabrication complete installed countertops in fabrication. Finish plumbing pending precursors
- Flooring installation complete permanent buildings, portables demo is 100% complete installation of new 33% complete
- Installation of tackable wall board is completed
- Painting at relo classroom interiors underway