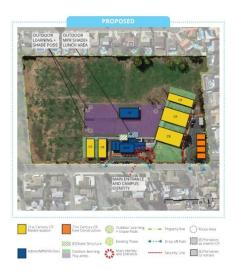

## PROJECT STATUS **NEWTON MIDDLE SCHOOL**

- Interim Housing construction documents are DSA approved
- Temp power installation ready, contract awaiting contract with DSA Project Inspector
- Construction documents for the 21<sup>st</sup> Century Classroom Project are 85% complete; DSA Submittal anticipated in October after Cumming and District review
- Construction phase Documents received for review from Architect
- DSA approval contingent upon certification of (3) open DSA Applications