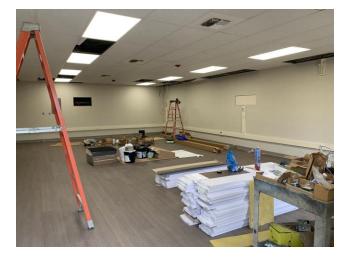

#### SITE WORK AND ADA ACCESSIBLE PATH OF TRAVEL

- 21<sup>st</sup> Century Classroom Improvements started construction 6-15-2020; Construction Phases 2 & 3 in progress
- Site work paving installation completed
- Electrical rough-in 95% complete; Finish Electrical 85% complete
- Plumbing rough-in complete, Casework fabrication complete installed countertops in fabrication. Finish plumbing pending precursors
- Flooring installation complete permanent buildings, portables demo is 100% complete installation of new 33% complete
- Installation of tackable wall board is completed
- Painting at relo classroom interiors underway