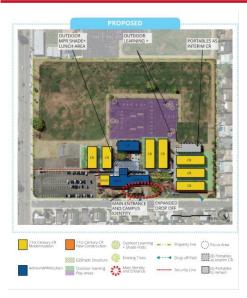

## PROJECT STATUS **NEWTON MIDDLE SCHOOL**

- Interim Housing construction documents are DSA approved
- Temp power installation ready, contract awaiting contract with DSA Project Inspector
- Construction documents for the 21<sup>st</sup> Century Classroom Project are 85% complete; DSA Submittal anticipated in October after Cumming and District review
- Construction phase Documents received for review from Architect
- DSA approval contingent upon certification of (3) open DSA Applications