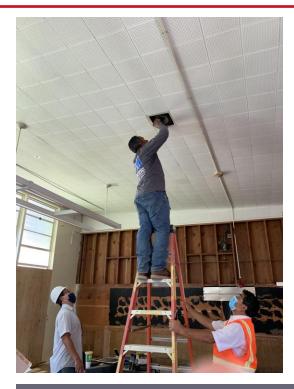

d 3 nearing completion



### PROJECT STATUS **NELSON ELEMENTARY SCHOOL**



#### PILOT ROOM C-1 COMPLETE



### PROJECT STATUS **NELSON ELEMENTARY SCHOOL**





#### SITE WORK AND ADA ACCESSIBLE PATH OF TRAVEL







- 21<sup>st</sup> Century Classroom Improvements started construction 6-15-2020; Construction Phases 2 & 3 in progress
- Site work paving installation completed
- Electrical rough-in 95% complete; Finish Electrical 85% complete
- Plumbing rough-in complete, Casework fabrication complete installed countertops in fabrication. Finish plumbing pending precursors
- Flooring installation complete permanent buildings, portables demo is 100% complete installation of new 33% complete
- Installation of tackable wall board is completed
- Painting at relo classroom interiors underway







#### WALKWAYS BEFORE



#### POWER AND DATA INTEGRATION



#### WALKWAYS DEMOED

WALKWAYS DURING

WALKWAYS AFTER





#### FLOORS PROTECTED-WHILE NEW WALLS WERE INSTALLED THROUGHOUT CAMPUS



## PROJECT STATUS CEDARLANE ACADEMY





- Construction Documents for the Interim Housing Project Submitted to DSA for review. DSA approval pending
- Construction Documents for the 21<sup>st</sup> Century Classroom Improvements in DSA Approved by DSA
- Prequalification of contractors complete
- Open DSA Applications resolved
- Project OUT TO BID



## PROJECT STATUS GRANDVIEW ACADEMY





- 21<sup>st</sup> Century Classroom Project construction documents are 85% complete
- DSA Submittal anticipated after Cumming and District review
- DSA Applications for Grandview are all closed with Certification