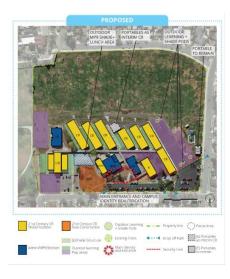

## PROJECT STATUS GRANDVIEW ACADEMY

- 21<sup>st</sup> Century Classroom Project construction documents are 85% complete
- DSA Submittal anticipated after Cumming and District review
- DSA Applications for Grandview are all closed with Certification