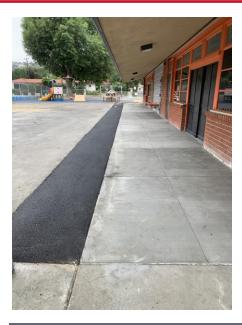

#### SITE WORK AND ADA ACCESSIBLE PATH OF TRAVEL

- 21<sup>st</sup> Century Classroom Improvements started construction 6-15-2020; Construction Phases 2 & 3 in progress
- Site work paving installation completed
- Electrical rough-in 95% complete; Finish Electrical 85% complete
- Plumbing rough-in complete, Casework fabrication complete installed countertops in fabrication. Finish plumbing pending precursors
- Flooring installation complete permanent buildings, portables demo is 100% complete installation of new 33% complete
- Installation of tackable wall board is completed
- Painting at relo classroom interiors underway

#### WALKWAYS BEFORE

#### WALKWAYS DEMOED

WALKWAYS DURING

WALKWAYS AFTER