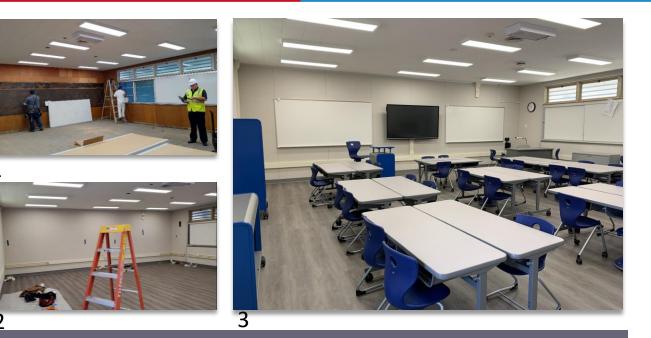

#### SITE WORK AND ADA ACCESSIBLE PATH OF TRAVEL

- 21<sup>st</sup> Century Classroom Improvements started construction 6-15-2020; Construction Phases 2 & 3 in progress
- Site work paving installation completed
- Electrical rough-in 95% complete; Finish Electrical 85% complete
- Plumbing rough-in complete, Casework fabrication complete installed countertops in fabrication. Finish plumbing pending precursors
- Flooring installation complete permanent buildings, portables demo is 100% complete installation of new 33% complete
- Installation of tackable wall board is completed
- Painting at relo classroom interiors underway

#### POWER AND DATA INTEGRATION