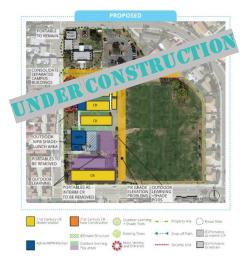

## PROJECT STATUS **MESA ROBLES SCHOOL**

- Interim Housing Construction Final Punch List 95% Complete
- Data installation complete; Fire Alarm installation in progress for serving both projects. DSA certification underway
- Interim Furnishing installed; Elementary Classrooms ready for move in.
- Construction Documents for the 21<sup>st</sup> Century Classroom Improvements in DSA Approved by DSA
- Prequalification of contractors complete
- Project OUT TO BID