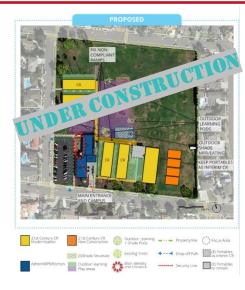

#### SITE WORK AND ADA ACCESSIBLE PATH OF TRAVEL

- 21<sup>st</sup> Century Classroom Improvements started construction 6-15-2020; Construction Phases 2 & 3 in progress
- Site work paving installation completed
- Electrical rough-in 95% complete; Finish Electrical 85% complete
- Plumbing rough-in complete, Casework fabrication complete installed countertops in fabrication. Finish plumbing pending precursors
- Flooring installation complete permanent buildings, portables demo is 100% complete installation of new 33% complete
- Installation of tackable wall board is completed
- Painting at relo classroom interiors underway