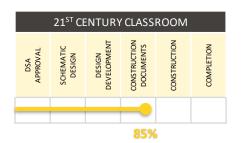

## PROJECT STATUS GRANDVIEW ACADEMY

- 21<sup>st</sup> Century Classroom Project construction documents are 85% complete
- DSA Submittal anticipated after Cumming and District review
- DSA Applications for Grandview are all closed with Certification