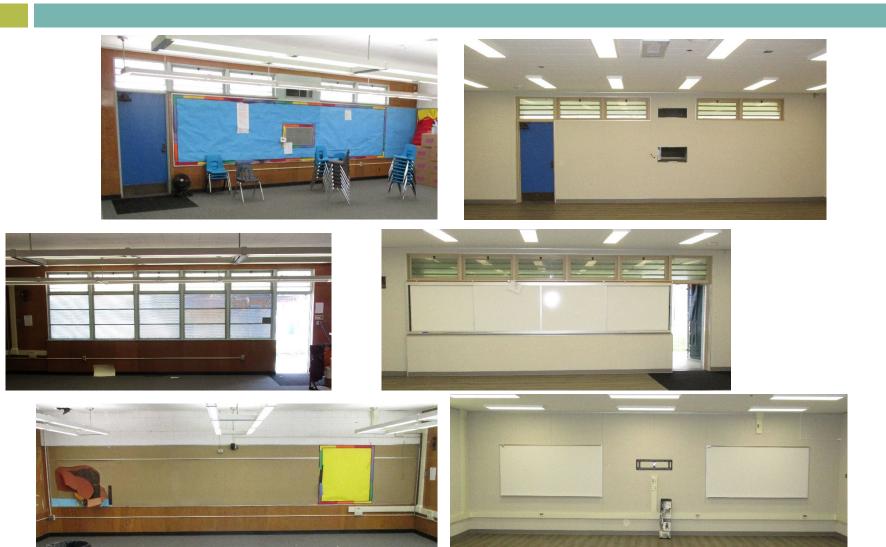

| In Progress |             |             | Scheduled for 1/21 |
| Wilson HS       | Solar                                        | N/A                |                 | In Progress |             |             | Scheduled for 1/21 |
| Workman HS      | Solar                                        | N/A                |                 | In Progress |             |             | Scheduled for 1/21 |
| Willow AS       | Two-Story Building Renovation                | N/A                | N/A             | In Progress |             |             | On Hold            |
| La Puente HS    | New Pool                                     | Complete           | Complete        | In Progress | In Progress | 4/30/2021   | In Progress        |

## Nelson – C1Construction (Before & After)



## Nelson – 21<sup>st</sup> Century Classroom







### Examples of Personal Protective Equipment (PPE)

- Elementary Schools (Grades TK-6)
  - K-8 Schools
  - Middle Schools
  - High Schools (Grades 9-12)
    - Adult Education
      - District Office

# Bixby Elementary (TK-5)



Front Counter



#### **Office Counter**





#### Front Counter



Office Manager's Desk



Kitchen Register Cart

Orange Grove MS (6-8) 😿



Front Counter







A/P Portable Desk



#### 2-Office Assistant Desk





Office Manager's Desk



Kitchen Register Cart



Front Counter

## Hudson Adult Learning Center



Front Counter

#### Office Desk









**Reception Area** 



#### **Fiscal Services**



Human Resources

### Next Report – October 22, 2020