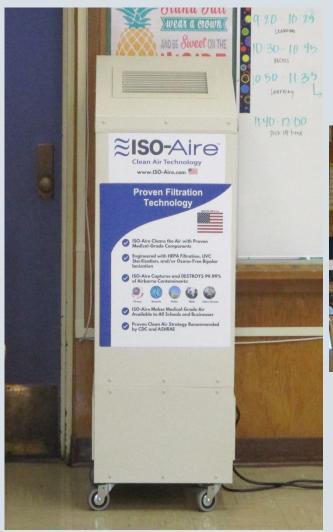

### La Puente HS – Solar Panel Arrays Installed

(Tie in pending and target date is scheduled for Mid-August 2021)

3

ISO - Aire (Classroom)

\*\*(Estimated target date to be completed is Saturday June 19, 2021)\*\*