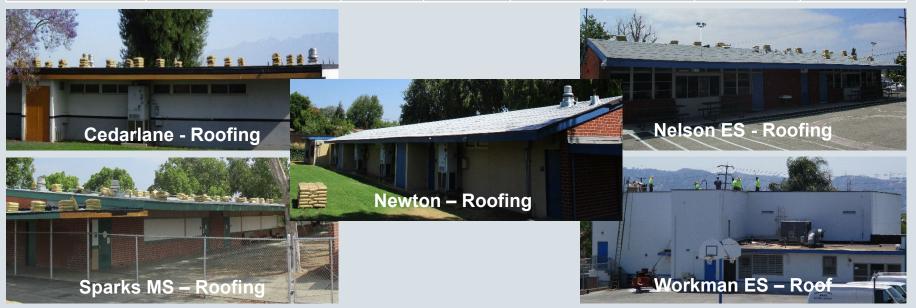

Install metal stud framing

|   | - |
|---|---|
| - |   |
|   |   |

| Site       | Item Description                            | Architect<br>Plans | DSA<br>Approval | Procurement | Construct   | Funding Source | Target Date |
|------------|---------------------------------------------|--------------------|-----------------|-------------|-------------|----------------|-------------|
| Cedarlane  | Roofing Restoration                         | N/A                | N/A             | N/A         | In Progress | Facilities     | 6/30/2021   |
| Nelson ES  | Roofing Restoration<br>(Bldg: E)            | N/A                | N/A             | N/A         | In Progress | Facilities     | 6/30/2021   |
| Newton MS  | Roofing Restoration<br>(Bldg: D, Band Room) | N/A                | N/A             | N/A         | In Progress | Facilities     | 7/15/2021   |
| Sparks MS  | Roofing Restoration<br>(Rm1-4/21-23/CL)     | N/A                | N/A             | N/A         | In Progress | Facilities     | 6/30/2021   |
| Workman ES | Roofing Restoration<br>(Cafeteria)          | N/A                | N/A             | N/A         | In Progress | Facilities     | 7/15/2021   |