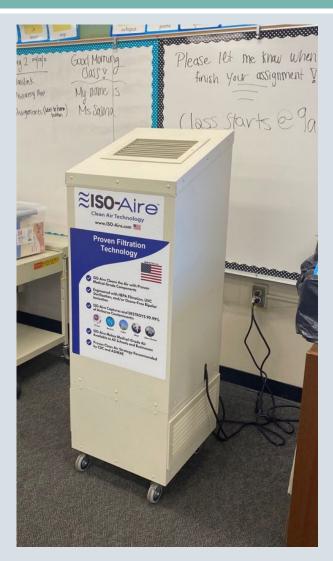

### La Puente HS – Solar Panel Arrays Installed

(Tie in pending and target date is scheduled for Mid-August 2021)

3

ISO - Aire (Classroom)

\*\*(Estimated target date to be completed is Saturday June 19, 2021)\*\*