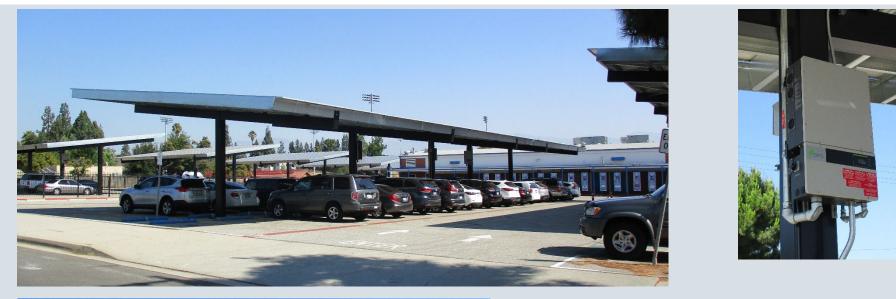

#### Willow AS – Solar Panel Arrays Installed (Tie in pending and target date is August 2021)

GREEN

#### Workman HS – Solar Panel Arrays Installed

(Tie in pending and target date is TBD)