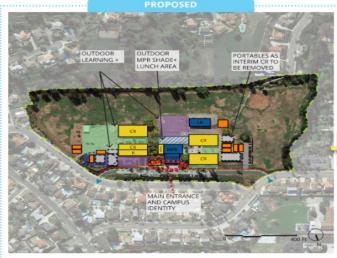

ROVAL | CONSTRUCTION | COMPLETION |  |  |
|                                    |                       |                        |                 |              | <b>1</b>   |  |  |
|                                    |                       |                        |                 |              | ₹ <b>₹</b> |  |  |

99%

#### **NOTES:**

- Interim Housing Project is 100% complete
- 21st Century
  - Construction Complete
  - Pending Final Close Out
  - NCS Technology Installation On Going



## **WORKMAN ELEMENTARY SCHOOL**



## **EQUIPMENT INSTALLATION**









## **NELSON ELEMENTARY SCHOOL**

## NCS TECHNOLOGY INSTALLATION IN PROGRESS







## LOS ALTOS ELEMENTARY SCHOOL

## NCS TECHNOLOGY INSTALLATION IN PROGRESS









### **MESA ROBLES SCHOOL**

#### **UNDER CONSTRUCTION**



| INTERIM HOUSING     |                       |                        |              |                 |           |  |  |  |  |
|---------------------|-----------------------|------------------------|--------------|-----------------|-----------|--|--|--|--|
| SCHEMATIC<br>DESIGN | DESIGN<br>DEVELOPMENT | CONSTRUCTION DOCUMENTS | CONSTRUCTION | DSA<br>APPROVAL | OCCUPANCY |  |  |  |  |
|                     |                       |                        |              |                 | III       |  |  |  |  |
|                     |                       |                        |              |                 | 11.11     |  |  |  |  |



100% Complete

**75%** 

#### **NOTES:**

- Interim Classrooms COMPLETE
- 21st Century Classroom Improvements
  - Phase 1, AREA 1A and 2 COMPLETE