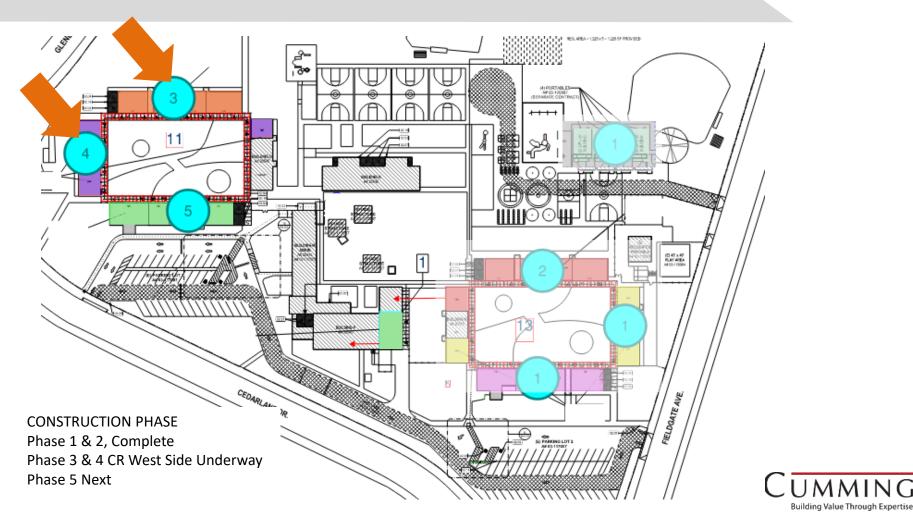

#### PHASING PLAN

CONSTRUCTION PHASE

Phase 3, 4, and 5 complete June 21, 2021

Punch list June 22 to July 16

#### **CLASSROOM IMPROVEMENTS** AREAS 3, 4 & 5