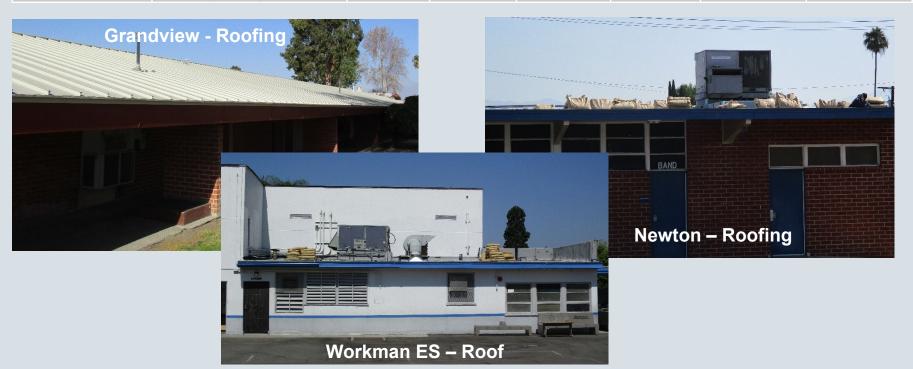

#### Projects In Progress as of July 22, 2021

| Site       | Item Description                                  | Architect<br>Plans | DSA<br>Approval | Procurement | Construct   | Funding Source | Target Date |
|------------|---------------------------------------------------|--------------------|-----------------|-------------|-------------|----------------|-------------|
| Grandview  | Roofing Restoration (Wing10/20/Library/Office/PE) | N/A                | N/A             | N/A         | In Progress | Facilities     | 7/30/2021   |
| Newton MS  | Roofing Restoration<br>(Bldg: D, Band Room)       | N/A                | N/A             | N/A         | In Progress | Facilities     | 7/30/2021   |
| Workman ES | Roofing Restoration<br>(Cafeteria, (Rm:13-17)     | N/A                | N/A             | N/A         | In Progress | Facilities     | 7/30/2021   |