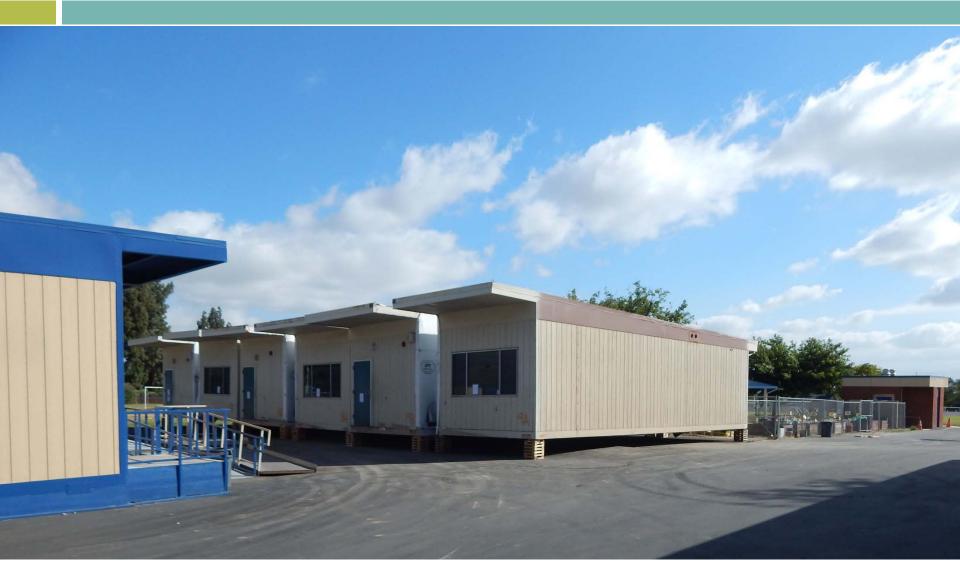

| <b>T</b> . D . | N .   |
|-----------------|------------------------------------------|-------------|----------|----------|-------------|----------------|-------|
| Site            | Item Description                         | Plans       | Approval | Bidding  | Construct   | Target Date    | Notes |
| Wilson HS       | Shade structure - Concession Stand       | Complete    | Complete | Complete | In Progress | 7/31/2017      |       |
| District Office | Textbook and Technology Storage Building | In Progress | N/A      | Complete | In Progress | 11/21/2017     |       |

# Playgrounds Surfacing

Los Robles



# Playgrounds Surfacing

Sunset



# School Signs

Newton



### Site Benches



# Multipurpose Room Flooring

### Kwis



### Portable Installation

In Progress Los Molinos



**Business Services** 

### Next Report – July 2017