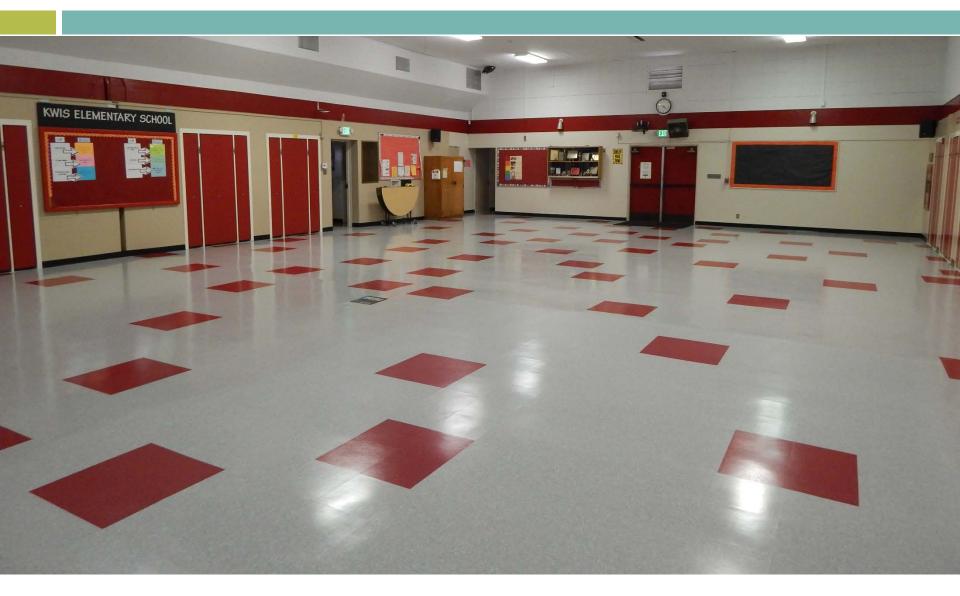

| Architect   |          | D' I I'  |             | <b>T</b> . D . | N .   |
|-----------------|------------------------------------------|-------------|----------|----------|-------------|----------------|-------|
| Site            | Item Description                         | Plans       | Approval | Bidding  | Construct   | Target Date    | Notes |
| Wilson HS       | Shade structure - Concession Stand       | Complete    | Complete | Complete | In Progress | 7/31/2017      |       |
| District Office | Textbook and Technology Storage Building | In Progress | N/A      | Complete | In Progress | 11/21/2017     |       |

# Playgrounds Surfacing

Los Robles



# Playgrounds Surfacing

Sunset



# School Signs

Newton



### Site Benches



# Multipurpose Room Flooring

### Kwis



### Portable Installation

In Progress Los Molinos



**Business Services** 

### Next Report – July 2017