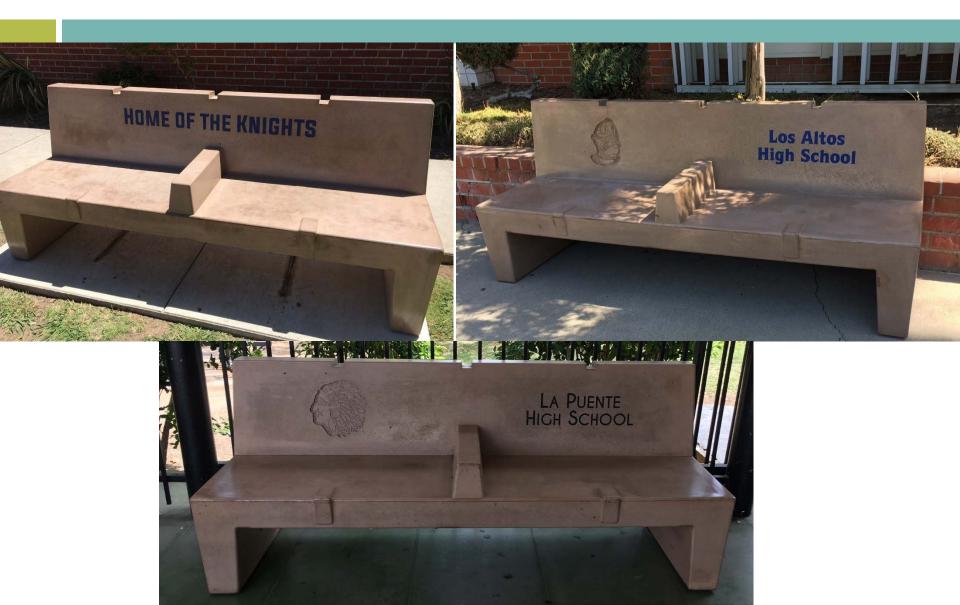

> *1     |                                          | Architect   |          | D' I I'  |             | <b>T</b> . D . | N .   |
|-----------------|------------------------------------------|-------------|----------|----------|-------------|----------------|-------|
| Site            | Item Description                         | Plans       | Approval | Bidding  | Construct   | Target Date    | Notes |
| Wilson HS       | Shade structure - Concession Stand       | Complete    | Complete | Complete | In Progress | 7/31/2017      |       |
| District Office | Textbook and Technology Storage Building | In Progress | N/A      | Complete | In Progress | 11/21/2017     |       |

# Playgrounds Surfacing

Los Robles



# Playgrounds Surfacing

Sunset



# School Signs

Newton



### Site Benches



# Multipurpose Room Flooring

### Kwis



### Portable Installation

In Progress Los Molinos



**Business Services** 

### Next Report – July 2017