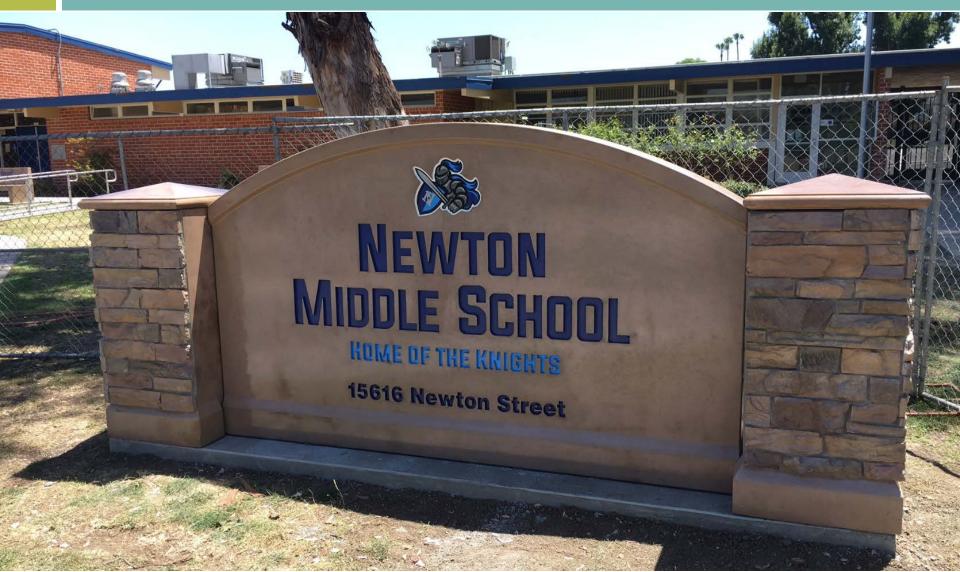

ojects** 

| <b>C</b> *1     |                                          | Architect   |          | D' I I'  |             | <b>T</b> . D . | N .   |
|-----------------|------------------------------------------|-------------|----------|----------|-------------|----------------|-------|
| Site            | Item Description                         | Plans       | Approval | Bidding  | Construct   | Target Date    | Notes |
| Wilson HS       | Shade structure - Concession Stand       | Complete    | Complete | Complete | In Progress | 7/31/2017      |       |
| District Office | Textbook and Technology Storage Building | In Progress | N/A      | Complete | In Progress | 11/21/2017     |       |

# Playgrounds Surfacing

Los Robles



# Playgrounds Surfacing

Sunset



# School Signs

Newton



### Site Benches



# Multipurpose Room Flooring

### Kwis



### Portable Installation

In Progress Los Molinos



**Business Services** 

### Next Report – July 2017